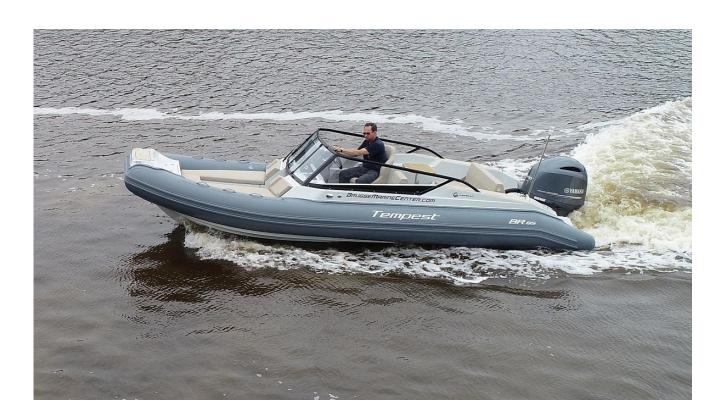

Bow Rider, has always been the synonym of a dynamic and fun boat.

So why not create a rib that combines the already dynamic and sporty concept of the bow rider with the even more appealing one of a rigid inflatable boat !?

It is only thanks to an in-depth research and development phase that Cantieri Capelli is proud to offer this great innovation in the nautical world.

Capelli Tempest BR 65, is not a simple rigid inflatable boat, wants to impose itself as a starting point to a new boat concept.

Designed by the technical department and development of Cantieri Capelli, the unit has been thought for everyday use. The simplicity of management, the compact size, the sporty setting, make Capelli Tempest BR 65 the ideal boat for relaxing with the family, for water sports or for day cruises.

Its attractive design and modern lines, made sporty by the coloring in grey livery, will catch your eye from the first moment.