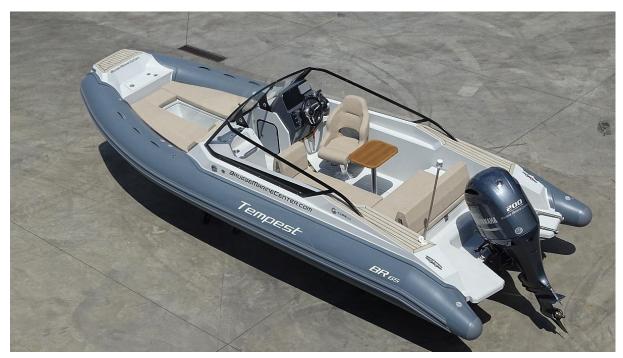

### **TECHNICAL SPECIFICATION**

• Length o.a. h.t: 6,50 mt • Beam o.a: 2,58 mt

N° Pax: 10

Tube diameter max: 0,52 mt max approx
Engines max: 200 HP (1 XL)
Propulsion: Outboard

Homologation: C

• Weight (approx.): 1020 kg

### **STANDARD EQUIPMENT**

- Fore sunbathing cushions
- Cockpit area cushions
- Additional stern cushion seat
- Inflating pump
- Polishing kit
- Paddles
- Electric panel
- Navigation lights
- Glass and plexiglass windscreen
- Bilge pump
- Ladder
- Integrated stern platforms
- Fuel tank (lt 220)
- Flexiteak covering on stringers and bow step
- Table
- Glass Holder
- Starboard wiper

### **OPTIONAL ACCESSORIES**

- Ski bar
- Bow roller
- Cockpit cover
- Shower (45 lt)
- Additional fore sunbathing kit
- Radio
- Drawer fridge (16 lt)
- Flexiteek covering on cockpit (includes stern platforms and second bow step)
- Boat storage cover
- Sunshade
- Full canopy
- SeaStar hydraulic steering
- Port wiper