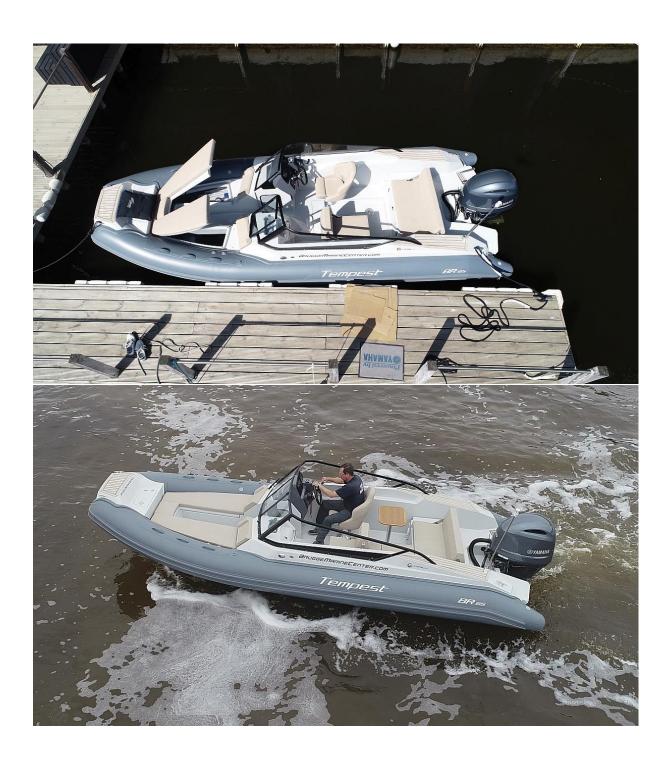

Bow Rider, has always been the synonym of a dynamic and fun boat.

So why not create a rib that combines the already dynamic and sporty concept of the bow rider with the even more appealing one of a rigid inflatable boat !?

It is only thanks to an in-depth research and development phase that Cantieri Capelli is proud to offer this great innovation in the nautical world.

Capelli Tempest BR 65, is not a simple rigid inflatable boat, wants to impose itself as a starting point to a new boat concept.

Designed by the technical department and development of Cantieri Capelli, the unit has been thought for everyday use. The simplicity of management, the compact size, the sporty setting, make Capelli Tempest BR 65 the ideal boat for relaxing with the family, for water sports or for day cruises.

Its attractive design and modern lines, made sporty by the coloring in grey livery, will catch your eye from the first moment.