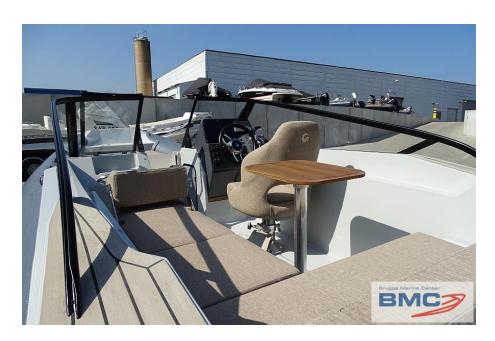

### **STANDARD EQUIPMENT**

- Fore sunbathing cushions
- Cockpit area cushions
- Additional stern cushion seat
- Inflating pump
- Polishing kit
- Paddles
- Electric panel
- Navigation lights
- Glass and plexiglass windscreen
- Bilge pump
- Ladder
- Integrated stern platforms
- Fuel tank (lt 220)
- Flexiteak covering on stringers and bow step
- Table
- Glass Holder
- Starboard wiper