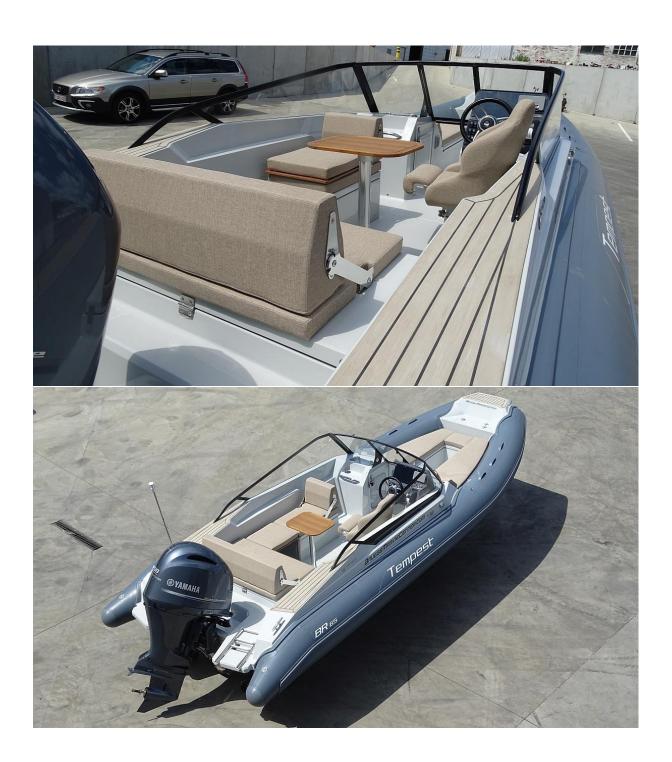

### **STANDARD EQUIPMENT**

- Fore sunbathing cushions
- Cockpit area cushions
- Additional stern cushion seat
- Inflating pump
- Polishing kit
- Paddles
- Electric panel
- Navigation lights
- Glass and plexiglass windscreen
- Bilge pump
- Ladder
- Integrated stern platforms
- Fuel tank (lt 220)
- Flexiteak covering on stringers and bow step
- Table
- Glass Holder
- Starboard wiper

### **OPTIONAL ACCESSORIES**

- Ski bar
- Bow roller
- Cockpit cover
- Shower (45 lt)
- Additional fore sunbathing kit
- Radio
- Drawer fridge (16 lt)
- Flexiteek covering on cockpit (includes stern platforms and second bow step)
- Boat storage cover
- Sunshade
- Full canopy
- SeaStar hydraulic steering
- Port wiper