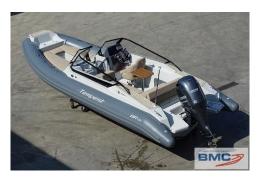

### **STANDARD EQUIPMENT**

- Fore sunbathing cushions
- Cockpit area cushions
- Additional stern cushion seat
- Inflating pump
- Polishing kit
- Paddles
- Electric panel
- Navigation lights
- Glass and plexiglass windscreen
- Bilge pump
- Ladder
- Integrated stern platforms
- Fuel tank (lt 220)
- Flexiteak covering on stringers and bow step
- Table
- Glass Holder
- Starboard wiper

### **OPTIONAL ACCESSORIES**

- Ski bar
- Bow roller
- Cockpit cover
- Shower (45 lt)
- Additional fore sunbathing kit
- Radio
- Drawer fridge (16 lt)
- Flexiteek covering on cockpit (includes stern platforms and second bow step)
- Boat storage cover
- Sunshade
- Full canopy
- SeaStar hydraulic steering
- Port wiper