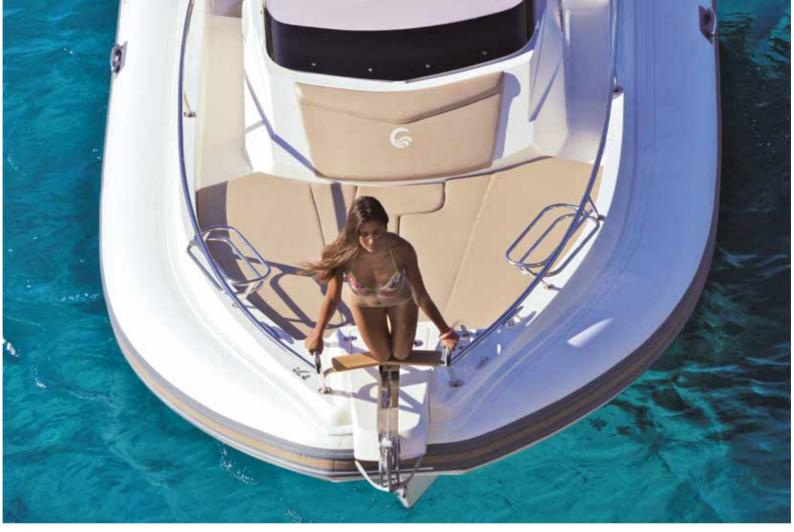

LENGTH O.A. 9,55 mt
BEAM O.A. 3,26 mt
TUBE DIAMETER 0,65 mt max
DRY WEIGHT (approx.) 1550 kg
MAX. PEOPLE ON BOARD 22
MAX. ENGINE POWER 500 HP (1 U / 2 XL)
CERTIFICATION CE B
TUBE Neoprene - Hypalon Orca® 1670 dtex