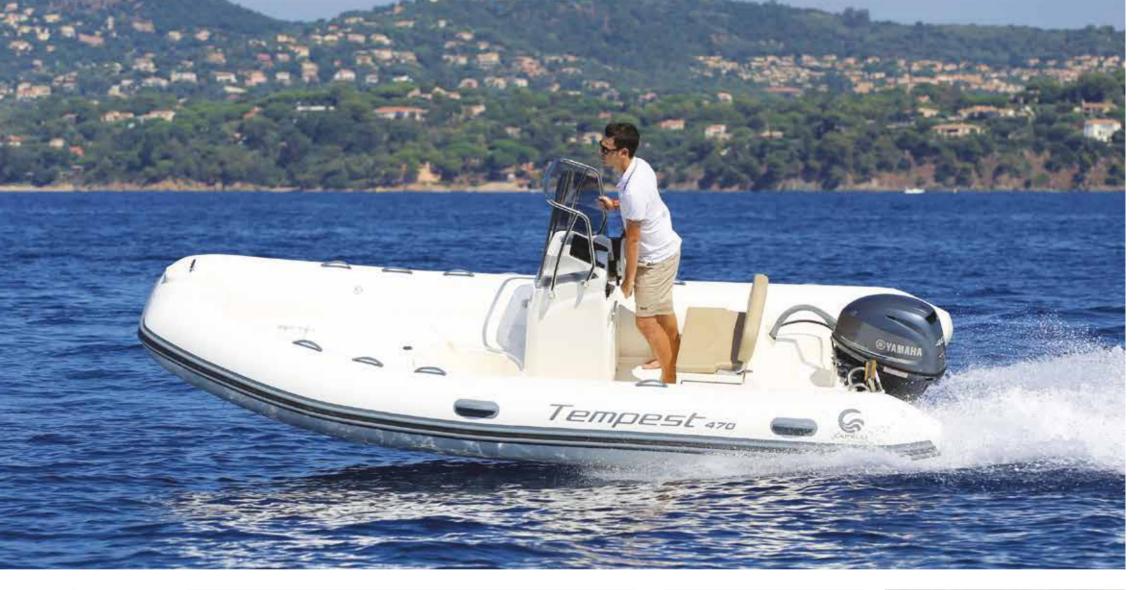

### TECHNICAL FEATURES

 LENGTH O.A.
 4,72 mt

 BEAM O.A.
 2,13 mt

 TUBE DIAMETER
 0,50 mt max

 DRY WEIGHT (approx.)
 350 kg

 MAX. PEOPLE ON BOARD
 7

 MAX. ENGINE POWER
 70 HP (1 L)

 CERTIFICATION CE
 C