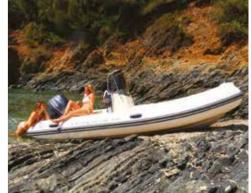

### TECHNICAL FEATURES

 LENGTH O.A.
 4,72 mt

 BEAM O.A.
 2,13 mt

 TUBE DIAMETER
 0,50 mt max

 DRY WEIGHT (approx.)
 350 kg

 MAX. PEOPLE ON BOARD
 7

 MAX. ENGINE POWER
 70 HP (1 L)

 CERTIFICATION CE
 C