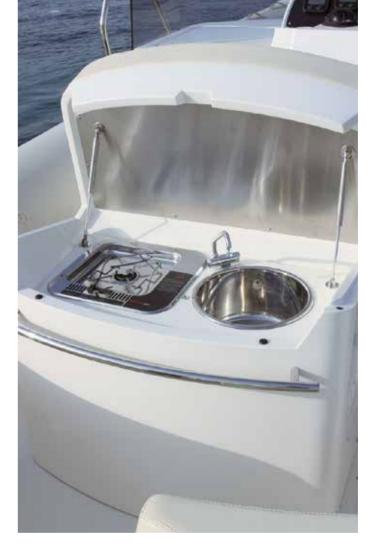

TEMPEST1000WA

PG. 2

10000L

**PG.6** 

TEMPEST900WA

PG.10

PG.12

PG.14

**PG.18** 

8500PEN

TEMPEST800

PG. 20

TEMPEST775

PG. 24

PG. 26

TEMPEST770WA

TEMPEST7700PEN

PG. 28

TEMPEST700

PG. 30

TEMPEST650

PG. 32

TEMPEST600

PG. 33

TEMPEST**570** 

PG. 34

TEMPEST530

PG. 35

TEMPEST470

PG. 36

TEMPEST43

PG. 37



### EMPESTIOOOWA













### EMPEST1000W,







### TECHNICAL FEATURES

LENGTH O.A. 10,07 mt
BEAM O.A. 3,35 mt
TUBE DIAMETER 0,65 mt max
DRY WEIGHT (approx.) 2900 kg
MAX. PEOPLE ON BOARD 18
MAX. ENGINE POWER 600 HP (2 XL)
CERTIFICATION CE B
TUBE Neoprene - Hypalon Orca® 1670 dtex



Design by Roberto Curtò



# FMPESTIOOOOPEN











# EMPESTIOOOOPEN







### TECHNICAL FEATURES

LENGTH O.A. 10,07 mt BEAM O.A. 3,35 mt TUBE DIAMETER 0,65 mt max DRY WEIGHT (approx.) 2300 kg 22 MAX. PEOPLE ON BOARD 600 HP (2 XL) MAX. ENGINE POWER CERTIFICATION CE В Neoprene - Hypalon Orca® 1670 dtex TUBE



Design by Roberto Curtò







LENGTH O.A. 9,50 mt BEAM O.A. 3,30 mt TUBE DIAMETER 0,65 mt max DRY WEIGHT (approx.) 2400 kg MAX. PEOPLE ON BOARD 18 MAX. ENGINE POWER 500 HP (1 U / 2 XL) CERTIFICATION CE In progress TUBE Neoprene - Hypalon Orca® 1670 dtex









LENGTH O.A. 9,55 mt
BEAM O.A. 3,26 mt
TUBE DIAMETER 0,65 mt max
DRY WEIGHT (approx.) 1550 kg
MAX. PEOPLE ON BOARD 22
MAX. ENGINE POWER 500 HP (1 U / 2 XL)
CERTIFICATION CE B
TUBE Neoprene - Hypalon Orca® 1670 dtex





















LENGTH O.A. 8,85 mt
BEAM O.A. 3,28 mt
TUBE DIAMETER 0,60 mt max