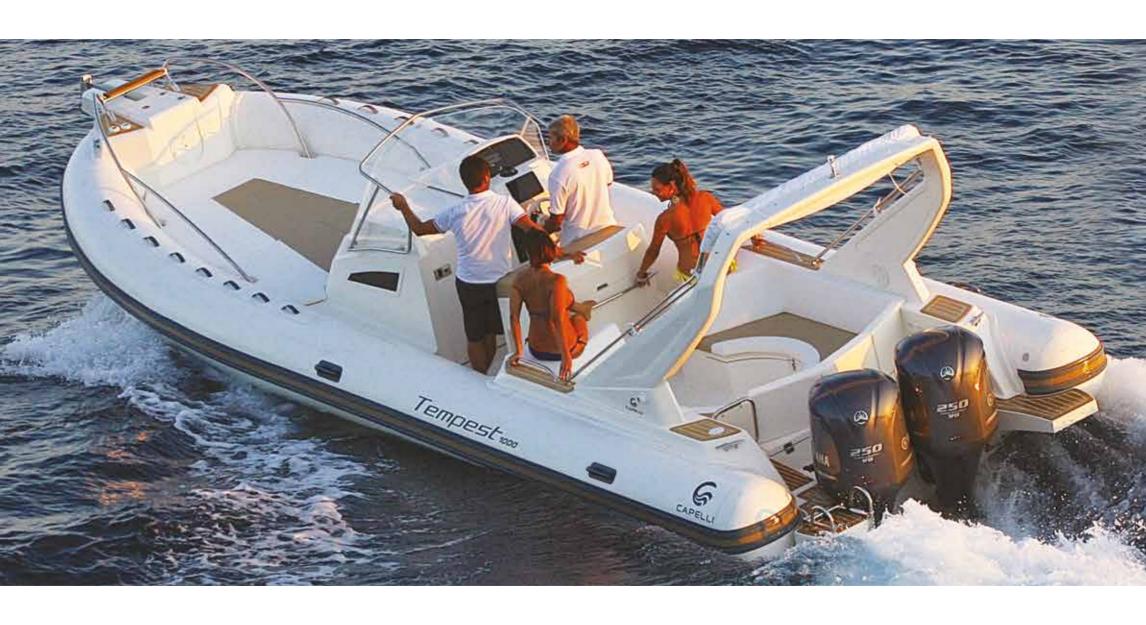

### EMPESTIOOOWA

### EMPEST1000W,

### TECHNICAL FEATURES

LENGTH O.A. 10,07 mt
BEAM O.A. 3,35 mt
TUBE DIAMETER 0,65 mt max
DRY WEIGHT (approx.) 2900 kg
MAX. PEOPLE ON BOARD 18
MAX. ENGINE POWER 600 HP (2 XL)
CERTIFICATION CE B
TUBE Neoprene - Hypalon Orca® 1670 dtex