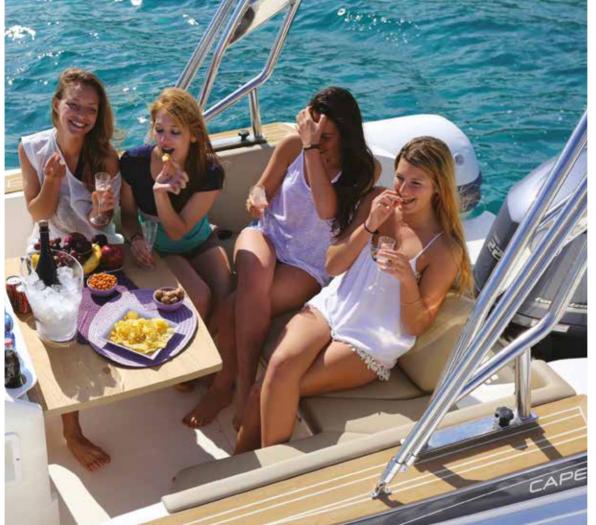

LENGTH O.A. 7,75 mt BEAM O.A. 3,00 mt TUBE DIAMETER 0,65 mt max DRY WEIGHT (approx.) 1350 kg MAX. PEOPLE ON BOARD 12/22 250 HP (1 XL) MAX. ENGINE POWER CERTIFICATION CE B/C TUBE Neoprene - Hypalon Orca® 1670 dtex