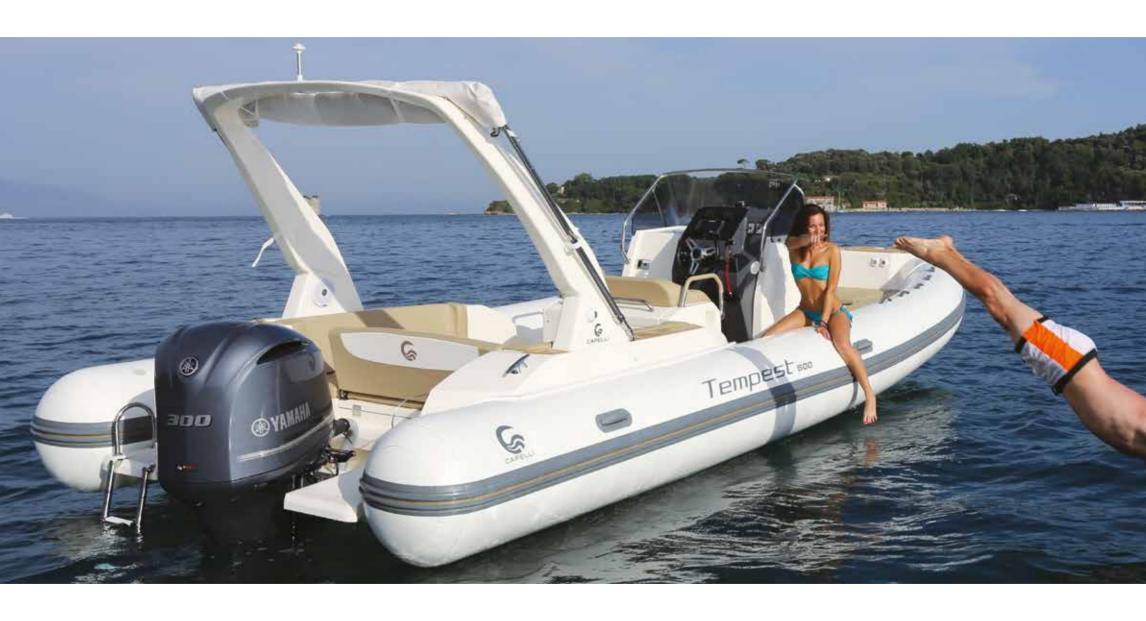

. ENGINE POWER 500 HP (1 U / 2 XL) CERTIFICATION CE In progress TUBE Neoprene - Hypalon Orca® 1670 dtex









LENGTH O.A. 9,55 mt
BEAM O.A. 3,26 mt
TUBE DIAMETER 0,65 mt max
DRY WEIGHT (approx.) 1550 kg
MAX. PEOPLE ON BOARD 22
MAX. ENGINE POWER 500 HP (1 U / 2 XL)
CERTIFICATION CE B
TUBE Neoprene - Hypalon Orca® 1670 dtex





















LENGTH O.A. 8,85 mt
BEAM O.A. 3,28 mt
TUBE DIAMETER 0,60 mt max
DRY WEIGHT (approx.) 2200 kg
MAX. PEOPLE ON BOARD 16
MAX. ENGINE POWER 450 HP (1 U / 2 XL)
CERTIFICATION CE B
TUBE Neoprene - Hypalon Orca® 1670 dtex











LENGTH O.A. 8,50 mt
BEAM O.A. 3,25 mt
TUBE DIAMETER 0,65 mt max
DRY WEIGHT (approx.) 1900 kg
MAX. PEOPLE ON BOARD 16
MAX. ENGINE POWER 400 HP (1 U / 2 XL)
CERTIFICATION CE B
TUBE Neoprene - Hypalon Orca® 1670 dtex















### EMPEST800









### TECHNICAL FEATURES

LENGTH O.A. 7,91 mt BEAM O.A. 3.05 mt TUBE DIAMETER 0,64 mt max DRY WEIGHT (approx.) 1500 kg MAX. PEOPLE ON BOARD 15/18 300 HP (1 XL) MAX. ENGINE POWER CERTIFICATION CE B/C Neoprene - Hypalon Orca® 1670 dtex TUBE













LENGTH O.A. 7,75 mt BEAM O.A. 3,00 mt TUBE DIAMETER 0,65 mt max DRY WEIGHT (approx.) 1350 kg MAX. PEOPLE ON BOARD 12/22 250 HP (1 XL) MAX. ENGINE POWER CERTIFICATION CE B/C TUBE Neoprene - Hypalon Orca® 1670 dtex













LENGTH O.A. 7,70 mt BEAM O.A. 2.98 mt TUBE DIAMETER 0,54 mt max DRY WEIGHT (approx.) 1600 kg MAX. PEOPLE ON BOARD 18 MAX. ENGINE POWER 250 HP (1 XL) CERTIFICATION CE С TUBE Neoprene - Hypalon Orca® 1670 dtex



Design by Roberto Curtò







LENGTH O.A. 7,75 mt BEAM O.A. 2.97 mt TUBE DIAMETER 0,65