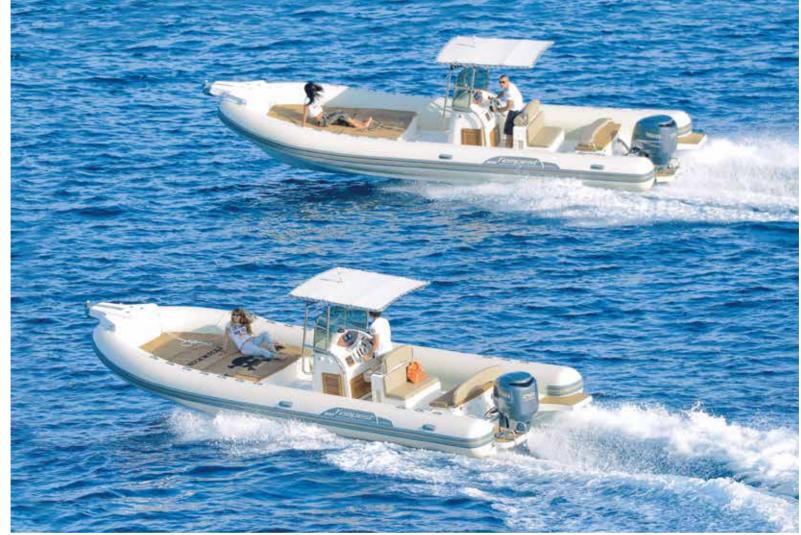

### EMPEST800

### TECHNICAL FEATURES

LENGTH O.A. 7,91 mt BEAM O.A. 3.05 mt TUBE DIAMETER 0,64 mt max DRY WEIGHT (approx.) 1500 kg MAX. PEOPLE ON BOARD 15/18 300 HP (1 XL) MAX. ENGINE POWER CERTIFICATION CE B/C Neoprene - Hypalon Orca® 1670 dtex TUBE