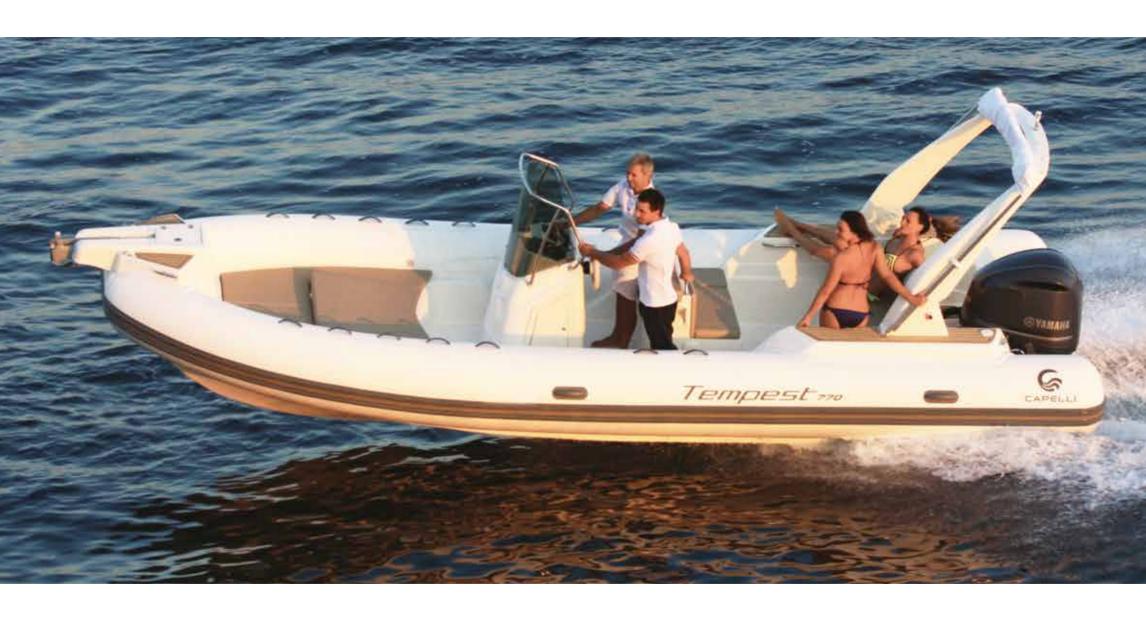

LENGTH O.A. 7,70 mt BEAM O.A. 2.98 mt TUBE DIAMETER 0,54 mt max DRY WEIGHT (approx.) 1600 kg MAX. PEOPLE ON BOARD 18 MAX. ENGINE POWER 250 HP (1 XL) CERTIFICATION CE С TUBE Neoprene - Hypalon Orca® 1670 dtex