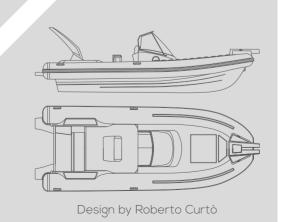

BOARD 18 MAX. ENGINE POWER 500 HP (1 U / 2 XL) CERTIFICATION CE In progress TUBE Neoprene - Hypalon Orca® 1670 dtex









LENGTH O.A. 9,55 mt
BEAM O.A. 3,26 mt
TUBE DIAMETER 0,65 mt max
DRY WEIGHT (approx.) 1550 kg
MAX. PEOPLE ON BOARD 22
MAX. ENGINE POWER 500 HP (1 U / 2 XL)
CERTIFICATION CE B
TUBE Neoprene - Hypalon Orca® 1670 dtex





















LENGTH O.A. 8,85 mt
BEAM O.A. 3,28 mt
TUBE DIAMETER 0,60 mt max
DRY WEIGHT (approx.) 2200 kg
MAX. PEOPLE ON BOARD 16
MAX. ENGINE POWER 450 HP (1 U / 2 XL)
CERTIFICATION CE B
TUBE Neoprene - Hypalon Orca® 1670 dtex











LENGTH O.A. 8,50 mt
BEAM O.A. 3,25 mt
TUBE DIAMETER 0,65 mt max
DRY WEIGHT (approx.) 1900 kg
MAX. PEOPLE ON BOARD 16
MAX. ENGINE POWER 400 HP (1 U / 2 XL)
CERTIFICATION CE B
TUBE Neoprene - Hypalon Orca® 1670 dtex















### EMPEST800









### TECHNICAL FEATURES

LENGTH O.A. 7,91 mt BEAM O.A. 3.05 mt TUBE DIAMETER 0,64 mt max DRY WEIGHT (approx.) 1500 kg MAX. PEOPLE ON BOARD 15/18 300 HP (1 XL) MAX. ENGINE POWER CERTIFICATION CE B/C Neoprene - Hypalon Orca® 1670 dtex TUBE













LENGTH O.A. 7,75 mt BEAM O.A. 3,00 mt TUBE DIAMETER 0,65 mt max DRY WEIGHT (approx.) 1350 kg MAX. PEOPLE ON BOARD 12/22 250 HP (1 XL) MAX. ENGINE POWER CERTIFICATION CE B/C TUBE Neoprene - Hypalon Orca® 1670 dtex













LENGTH O.A. 7,70 mt BEAM O.A. 2.98 mt TUBE DIAMETER 0,54 mt max DRY WEIGHT (approx.) 1600 kg MAX. PEOPLE ON BOARD 18 MAX. ENGINE POWER 250 HP (1 XL) CERTIFICATION CE С TUBE Neoprene - Hypalon Orca® 1670 dtex



Design by Roberto Curtò







LENGTH O.A. 7,75 mt BEAM O.A. 2.97 mt TUBE DI