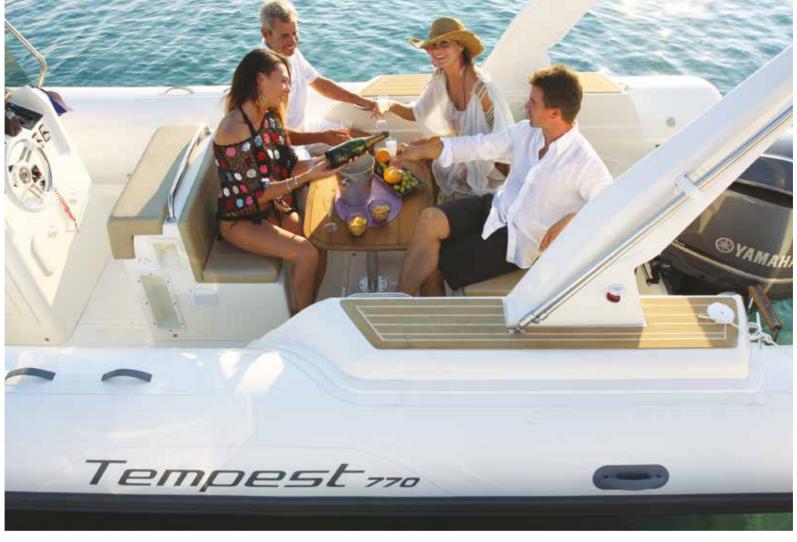

LENGTH O.A. 7,70 mt BEAM O.A. 2.98 mt TUBE DIAMETER 0,54 mt max DRY WEIGHT (approx.) 1600 kg MAX. PEOPLE ON BOARD 18 MAX. ENGINE POWER 250 HP (1 XL) CERTIFICATION CE С TUBE Neoprene - Hypalon Orca® 1670 dtex