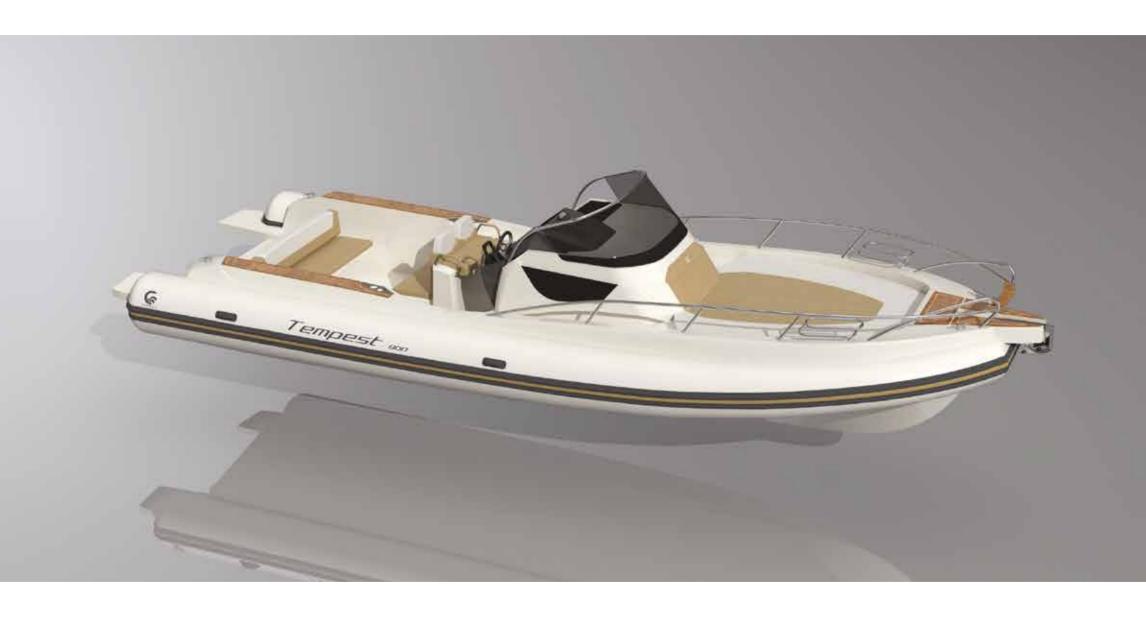

Design by Roberto Curtò

LENGTH O.A. 9,50 mt BEAM O.A. 3,30 mt TUBE DIAMETER 0,65 mt max DRY WEIGHT (approx.) 2400 kg MAX. PEOPLE ON BOARD 18 MAX. ENGINE POWER 500 HP (1 U / 2 XL) CERTIFICATION CE In progress TUBE Neoprene - Hypalon Orca® 1670 dtex

LENGTH O.A. 9,55 mt
BEAM O.A. 3,26 mt
TUBE DIAMETER 0,65 mt max
DRY WEIGHT (approx.) 1550 kg
MAX. PEOPLE ON BOARD 22
MAX. ENGINE POWER 500 HP (1 U / 2 XL)
CERTIFICATION CE B
TUBE Neoprene - Hypalon Orca® 1670 dtex