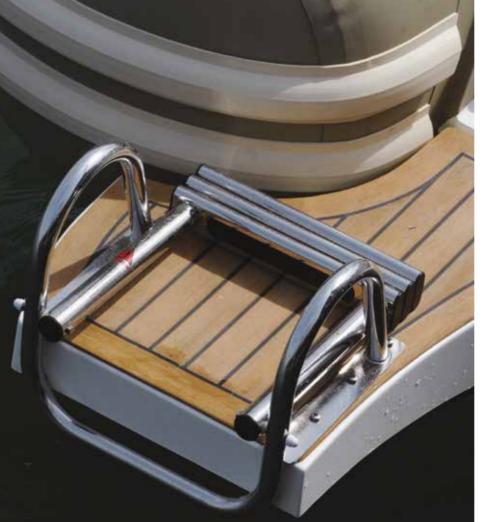

 CERTIFICATION CE
 C

 TUBE
 Neoprene - Hypalon Orca\* 1100 dtex

4 WES

| DOTAZIONI - EQUIPMENT                                          | 1000<br>WA     | 1000<br>OPEN   | 900<br>WA  | 900<br>OPEN    | 850<br>WA | 850<br>OPEN    | 800       | 775       | 770<br>WA      | 770<br>OPEN    | 700            | 650        | 600        | 570       | 530        | 470        | 430      |
|----------------------------------------------------------------|----------------|----------------|------------|----------------|-----------|----------------|-----------|-----------|----------------|----------------|----------------|------------|------------|-----------|------------|------------|----------|
| Asta da sci - Ski bar                                          | •              | •              | •          |                | •         | •              | •         | •         | •              | •              | •              | •          | •          | •1        | •          | •          |          |
| Bussola - Compass                                              |                |                |            |                |           |                |           |           |                |                |                |            |            |           |            |            |          |
| Centralina servo sterzo - Sea Star power assistant             | •              | •              | •          |                | •         |                |           |           |                |                |                |            |            |           |            |            |          |
| Copriconsolle - Console cover                                  |                |                |            |                |           |                |           |           |                | •              |                |            |            | •         |            | •          |          |
| Copripanca - Bench cover                                       | •              | •              | •          | •              | •         | •              | •         | •         | •              |                | •              | •          | •          | •         | •          |            |          |
| Cuscini di prua - Fore sunbathing cushions                     |                |                |            |                |           |                |           |           |                |                |                |            | •          | •         | •          | •          | •        |
| Doccia - Shower                                                |                |                |            |                |           |                |           |           |                |                | •              | •          | •          | •         | •          |            |          |
|                                                                | lt.77          | lt.107         | lt.60      | lt.60          | lt.70     | lt.60          | lt.67     | lt.67     | lt.60          | lt.60          | lt.45          | lt.67      | lt.45      | lt.45     | lt.45      |            |          |
| Fornello - Cooker                                              |                |                |            |                |           |                | PODTABLE  | PORTABLE  |                |                |                |            |            |           |            |            |          |
| Frigorifero - Refrigerator                                     |                |                |            | •              |           |                | PORTABLE  | PORTABLE  | •              | •              |                |            |            |           |            |            |          |
|                                                                | lt.48          | lt.48          | lt.48      | lt.48          | lt.48     | lt.48          | lt.48     | lt.48     | lt.30          | lt.30          |                |            |            |           |            |            |          |
| Gonfiatore - Inflating pump                                    | ELECTRIC       | ELECTRIC       | ELECTRIC   | ELECTRIC       | ELECTRIC  | ELECTRIC       | ELECTRIC  |           | ELECTRIC       | TRAY SYSTEM    |                | -          |            |           |            | _          | _        |
| Impiente 220V Deckeide guwent ten 220V                         | _              |                | •          |                | •         |                | _         | _         | •              |                | _              |            |            |           |            |            |          |
| Impianto 220V - Dockside current tap 220V                      | •              | •              |            |                |           |                |           |           |                |                |                |            |            |           |            |            |          |
| Luci di navigazione - Navigation lights                        |                |                |            |                |           |                |           |           |                |                |                | ON A-FRAME | ON A-FRAME | ON ARCH   | ON A-FRAME | ON A-FRAME | <u> </u> |
| Kit pulizia - Polishing kit                                    |                |                |            |                |           |                |           |           |                | -              |                |            |            |           |            |            |          |
| Kit plancette poppa - Stern platforms kit                      | WITH FLEXITEEK | WITH FLEXITEEK |            | WITH FLEXITEEK |           | WITH FLEXITEEK |           |           | WITH FLEXITEEK | WITH FLEXITEEK | WITH FLEXITEEK |            |            |           |            |            |          |
| Musone prua VTR - GRP Bow roller                               |                |                |            |                |           |                |           |           |                |                |                |            |            |           |            |            |          |
| Pagaie - Paddles                                               |                |                |            |                |           |                |           |           |                |                |                |            |            |           |            |            |          |
| Panca guida leaning post - Leaning post                        |                |                |            |                |           |                |           |           |                |                |                |            | •          |           |            |            |          |
| Panca guida VTR - GRP Steering bench                           |                |                |            |                |           |                |           |           |                |                |                |            |            |           |            |            |          |
| Pannello elettrico - Electric panel                            |                |                |            |                |           |                |           |           |                |                |                |            |            |           |            |            |          |
| Parabrezza - Windscreen                                        |                |                |            |                |           |                |           |           |                |                |                |            |            |           |            |            |          |
| Pompa sentina - Bilge pump                                     | AUTOMATIC      | AUTOMATIC      | AUTOMATIC  | AUTOMATIC      | AUTOMATIC | AUTOMATIC      | AUTOMATIC | AUTOMATIC | AUTOMATIC      | AUTOMATIC      | AUTOMATIC      | AUTOMATIC  | AUTOMATIC  | AUTOMATIC | AUTOMATIC  | AUTOMATIC  | AUTOMAT  |
| Prendisole addiz. Poppa - Add. aft sunbathing kit              | •              |                | •          |                | •         | •              | •         | •         | •              | •              | •              | •          | •          |           |            |            |          |
| Pulpito - Stainless steel pulpit                               |                | •              |            |                |           | •              |           |           |                |                |                |            |            |           |            |            |          |
| Radio                                                          |                | •              | •          | •              | •         | •              | •         | •         | •              | •              | •              | •          |            |           |            |            |          |
| Rivest, flexiteek trincarini - Flexiteek covering on stringers |                |                |            |                |           |                |           |           |                |                | <b>0</b> 2     | •          | •          | •         |            |            |          |
| Rivest flexiteek pozzetto - Flexiteek covering on cockpit      | •              | •              | ●3         | •              | -3        | •              | ●3        | ●3        | •              | •              | •              | •          | •          | •         |            |            |          |
| Roll-bar inox - Stainless steel A-frame                        |                |                |            | •              |           |                | •         |           | •              |                |                | •          | •          | •         | •          | •          |          |
| Roll-bar VTR - GRP A-frame                                     |                |                | •          |                |           |                | •         | •         | •              |                | •4             |            |            |           |            |            |          |
| Scaletta - Ladder                                              |                |                |            |                |           |                |           |           |                |                |                |            |            |           |            |            | •        |
| Serbatoio benzina - Fuel tank                                  |                |                |            |                |           |                |           |           |                |                |                |            |            |           | •          |            | _        |
| (Circa - Approx)                                               | lt.500         | lt.390         | lt.350     | lt.365         | lt.325    | lt.390         | lt.300    | lt.250    | lt.215         | lt.195         | lt.205         | lt.205     | lt.130     | lt.86     | lt.86      |            |          |
| Soft-top inox - SS soft-top                                    | •              | •              | <b>6</b> 5 | •              |           |                |           |           |                |                |                |            |            |           |            |            |          |
| Tavolo - Table                                                 |                |                |            |                |           |                |           |           |                |                |                |            | PLASTIC    |           | •          | •          |          |
| Telo ricovero - Boat storage cover                             |                |                | •          |                | •         | •              | •         | •         | •              | •              | •              | •          | •          | •         | •          | •          | •        |
| Tendalino per Roll-bar - Sunshade arch for A-frame             | •              | •              | •          |                | •         | •              | •         | •         | •              | •              | •              | •          | •          | •         | •          | •          |          |
| Tendalino - Sunshade arch                                      |                |                | •          |                |           |                | •         |           | •              |                |                | •          | •          | •         | •          | •          |          |
| Timoneria idraulica - Hydraulic steering                       |                |                |            |                |           |                |           |           |                |                |                | •          |            |           |            |            |          |
| Verricello elettrico - Electric winch                          |                |                |            |                |           |                | •         | •         | •              | •              | •              |            |            |           |            |            |          |
|                                                                |                |                |            |                | _         |                |           |           |                |                | -              |            |            |           |            |            |          |