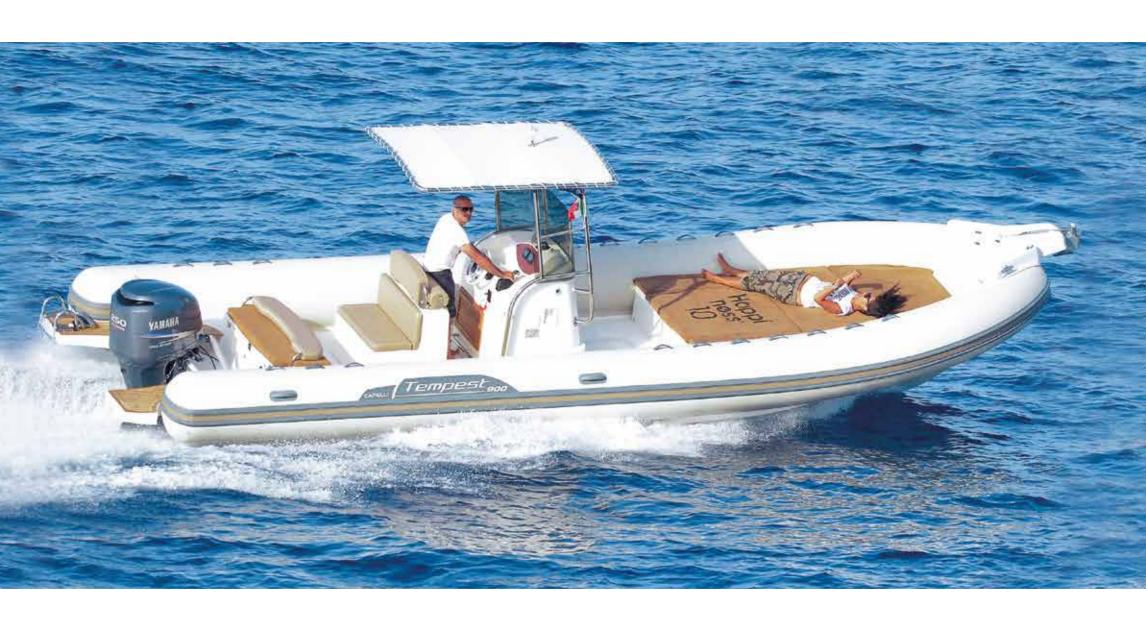

### TECHNICAL FEATURES

LENGTH O.A. 10,07 mt
BEAM O.A. 3,35 mt
TUBE DIAMETER 0,65 mt max
DRY WEIGHT (approx.) 2900 kg
MAX. PEOPLE ON BOARD 18
MAX. ENGINE POWER 600 HP (2 XL)
CERTIFICATION CE B
TUBE Neoprene - Hypalon Orca® 1670 dtex

Design by Roberto Curtò