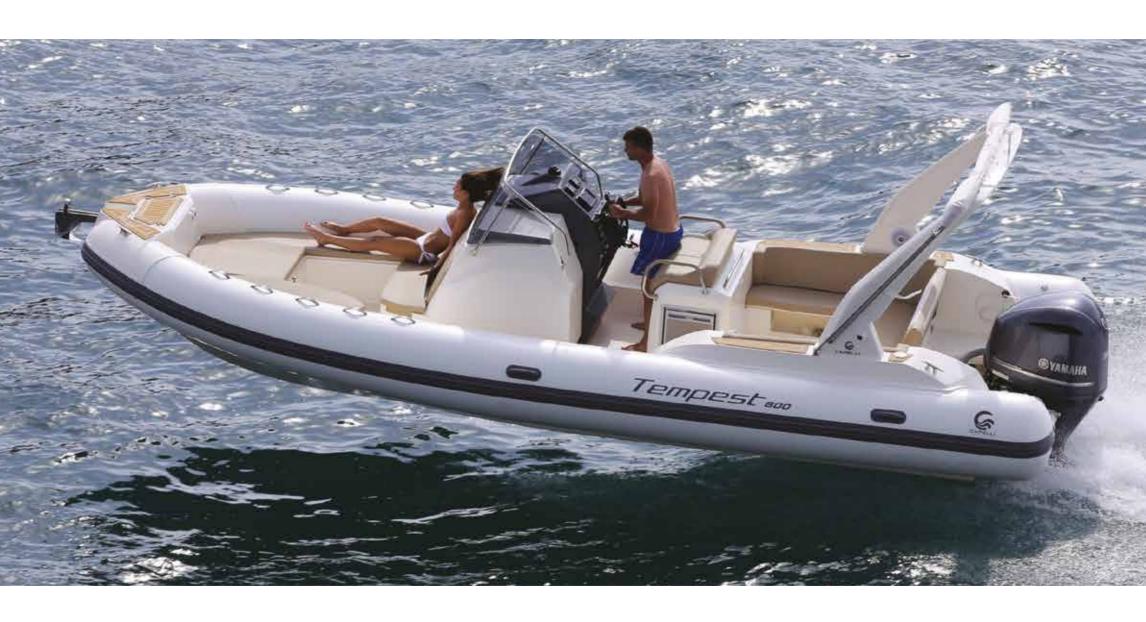

### EMPEST800

### TECHNICAL FEATURES

LENGTH O.A. 7,91 mt BEAM O.A. 3.05 mt TUBE DIAMETER 0,64 mt max DRY WEIGHT (approx.) 1500 kg MAX. PEOPLE ON BOARD 15/18 300 HP (1 XL) MAX. ENGINE POWER CERTIFICATION CE B/C Neoprene - Hypalon Orca® 1670 dtex TUBE