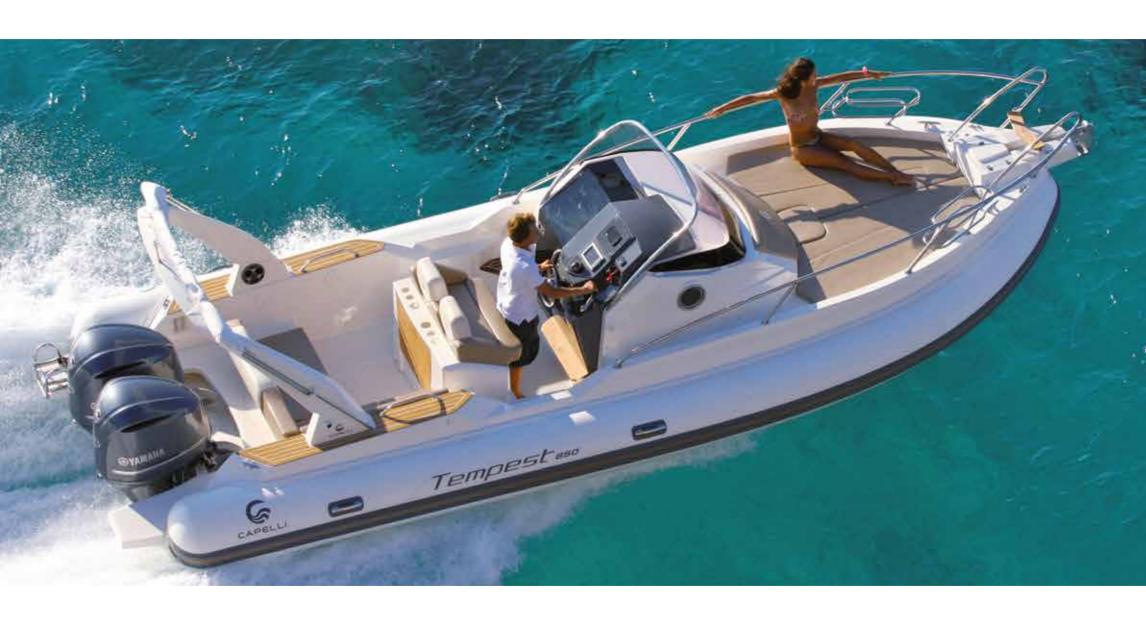

LENGTH O.A. 9,55 mt
BEAM O.A. 3,26 mt
TUBE DIAMETER 0,65 mt max
DRY WEIGHT (approx.) 1550 kg
MAX. PEOPLE ON BOARD 22
MAX. ENGINE POWER 500 HP (1 U / 2 XL)
CERTIFICATION CE B
TUBE Neoprene - Hypalon Orca® 1670 dtex