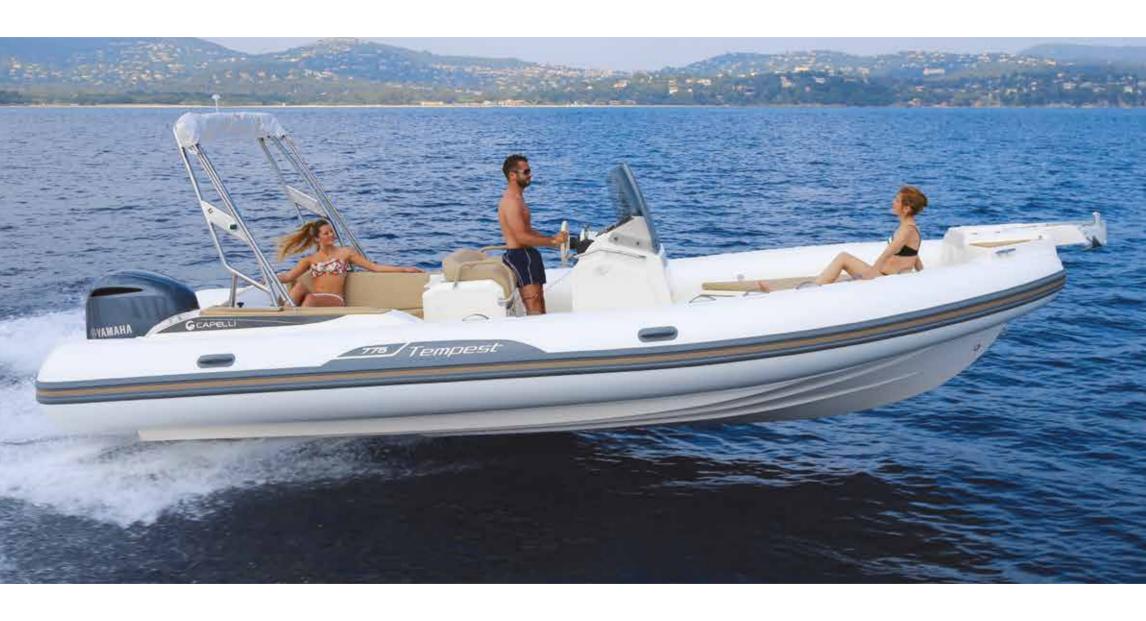

LENGTH O.A. 7,75 mt BEAM O.A. 3,00 mt TUBE DIAMETER 0,65 mt max DRY WEIGHT (approx.) 1350 kg MAX. PEOPLE ON BOARD 12/22 250 HP (1 XL) MAX. ENGINE POWER CERTIFICATION CE B/C TUBE Neoprene - Hypalon Orca® 1670 dtex