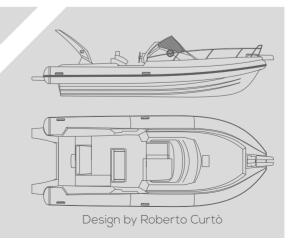

2 XL) MAX. ENGINE POWER CERTIFICATION CE В Neoprene - Hypalon Orca® 1670 dtex TUBE



Design by Roberto Curtò







LENGTH O.A. 9,50 mt BEAM O.A. 3,30 mt TUBE DIAMETER 0,65 mt max DRY WEIGHT (approx.) 2400 kg MAX. PEOPLE ON BOARD 18 MAX. ENGINE POWER 500 HP (1 U / 2 XL) CERTIFICATION CE In progress TUBE Neoprene - Hypalon Orca® 1670 dtex









LENGTH O.A. 9,55 mt
BEAM O.A. 3,26 mt
TUBE DIAMETER 0,65 mt max
DRY WEIGHT (approx.) 1550 kg
MAX. PEOPLE ON BOARD 22
MAX. ENGINE POWER 500 HP (1 U / 2 XL)
CERTIFICATION CE B
TUBE Neoprene - Hypalon Orca® 1670 dtex





















LENGTH O.A. 8,85 mt
BEAM O.A. 3,28 mt
TUBE DIAMETER 0,60 mt max
DRY WEIGHT (approx.) 2200 kg
MAX. PEOPLE ON BOARD 16
MAX. ENGINE POWER 450 HP (1 U / 2 XL)
CERTIFICATION CE B
TUBE Neoprene - Hypalon Orca® 1670 dtex











LENGTH O.A. 8,50 mt
BEAM O.A. 3,25 mt
TUBE DIAMETER 0,65 mt max
DRY WEIGHT (approx.) 1900 kg
MAX. PEOPLE ON BOARD 16
MAX. ENGINE POWER 400 HP (1 U / 2 XL)
CERTIFICATION CE B
TUBE Neoprene - Hypalon Orca® 1670 dtex















### EMPEST800









### TECHNICAL FEATURES

LENGTH O.A. 7,91 mt BEAM O.A. 3.05 mt TUBE DIAMETER 0,64 mt max DRY WEIGHT (approx.) 1500 kg MAX. PEOPLE ON BOARD 15/18 300 HP (1 XL) MAX. ENGINE POWER CERTIFICATION CE B/C Neoprene - Hypalon Orca® 1670 dtex TUBE













LENGTH O.A. 7,75 mt BEAM O.A. 3,00 mt TUBE DIAMETER 0,65 mt max DRY WEIGHT (approx.) 1350 kg MAX. PEOPLE ON BOARD 12/22 250 HP (1 XL) MAX. ENGINE POWER CERTIFICATION CE B/C TUBE Neoprene - Hypalon Orca® 1670 dtex













LENGTH O.A. 7,70 mt BEAM O.A. 2.98 mt TUBE DIAMETER 0,54 mt ma