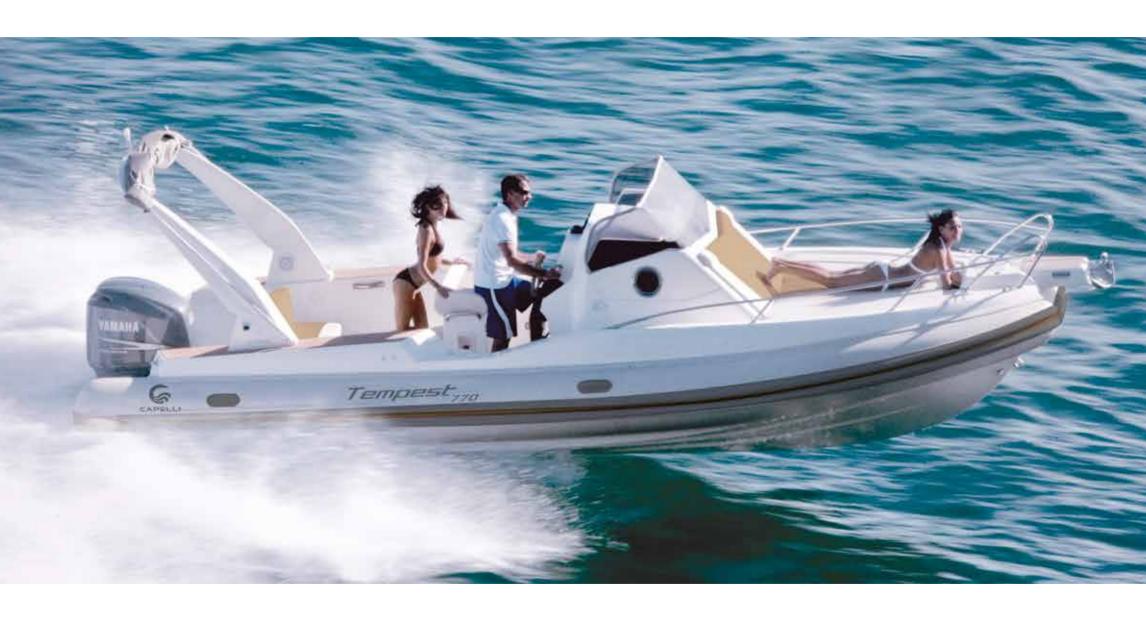

LENGTH O.A. 7,70 mt BEAM O.A. 2.98 mt TUBE DIAMETER 0,54 mt max DRY WEIGHT (approx.) 1600 kg MAX. PEOPLE ON BOARD 18 MAX. ENGINE POWER 250 HP (1 XL) CERTIFICATION CE С TUBE Neoprene - Hypalon Orca® 1670 dtex

Design by Roberto Curtò

LENGTH O.A. 7,75 mt BEAM O.A. 2.97 mt TUBE DIAMETER 0,65 mt max DRY WEIGHT (approx.) 1250 kg MAX. PEOPLE ON BOARD 22 250 HP (1 XL) MAX. ENGINE POWER CERTIFICATION CE С TUBE Neoprene - Hypalon Orca® 1670 dtex