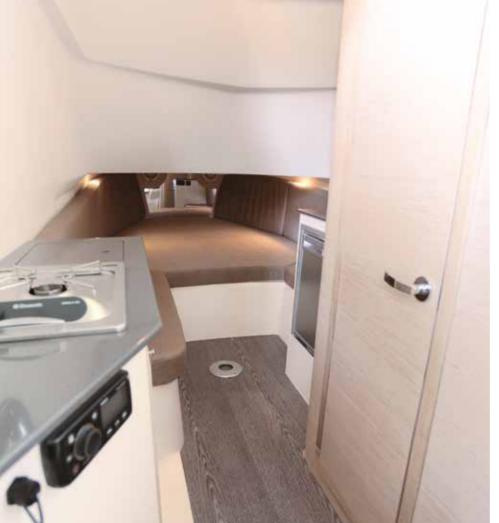

### EMPESTIOOOWA

### EMPEST1000W,

### TECHNICAL FEATURES

LENGTH O.A. 10,07 mt
BEAM O.A. 3,35 mt
TUBE DIAMETER 0,65 mt max
DRY WEIGHT (approx.) 2900 kg
MAX. PEOPLE ON BOARD 18
MAX. ENGINE POWER 600 HP (2 XL)
CERTIFICATION CE B
TUBE Neoprene - Hypalon Orca® 1670 dtex