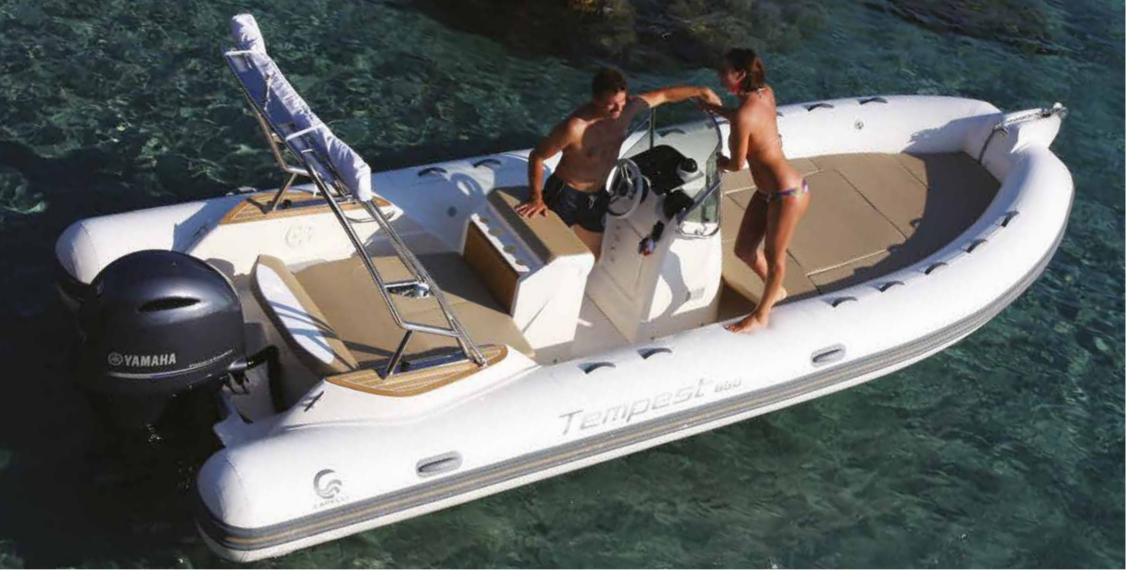

LENGTH O.A. 9,55 mt
BEAM O.A. 3,26 mt
TUBE DIAMETER 0,65 mt max
DRY WEIGHT (approx.) 1550 kg
MAX. PEOPLE ON BOARD 22
MAX. ENGINE POWER 500 HP (1 U / 2 XL)
CERTIFICATION CE B
TUBE Neoprene - Hypalon Orca® 1670 dtex