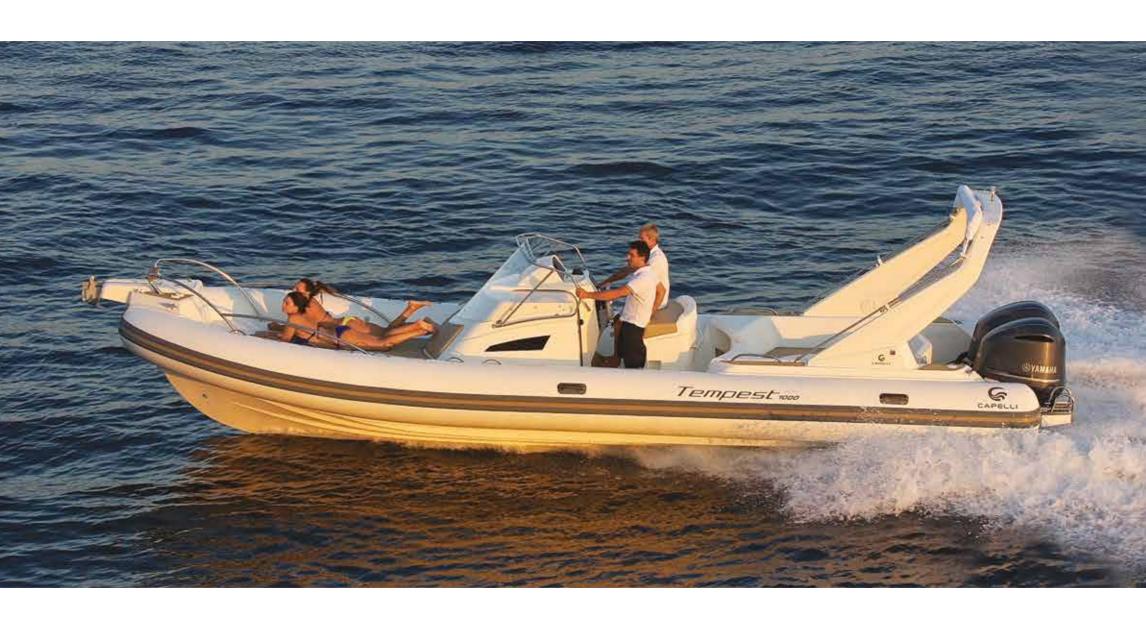

### EMPESTIOOOWA

### EMPEST1000W,

### TECHNICAL FEATURES

LENGTH O.A. 10,07 mt
BEAM O.A. 3,35 mt
TUBE DIAMETER 0,65 mt max
DRY WEIGHT (approx.) 2900 kg
MAX. PEOPLE ON BOARD 18
MAX. ENGINE POWER 600 HP (2 XL)
CERTIFICATION CE B
TUBE Neoprene - Hypalon Orca® 1670 dtex