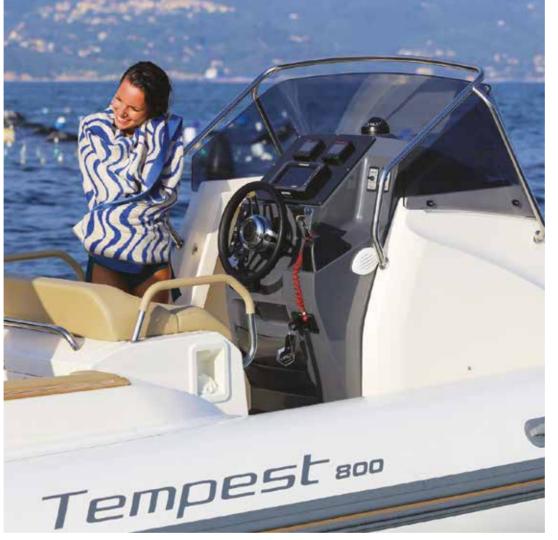

### EMPEST800

### TECHNICAL FEATURES

LENGTH O.A. 7,91 mt BEAM O.A. 3.05 mt TUBE DIAMETER 0,64 mt max DRY WEIGHT (approx.) 1500 kg MAX. PEOPLE ON BOARD 15/18 300 HP (1 XL) MAX. ENGINE POWER CERTIFICATION CE B/C Neoprene - Hypalon Orca® 1670 dtex TUBE