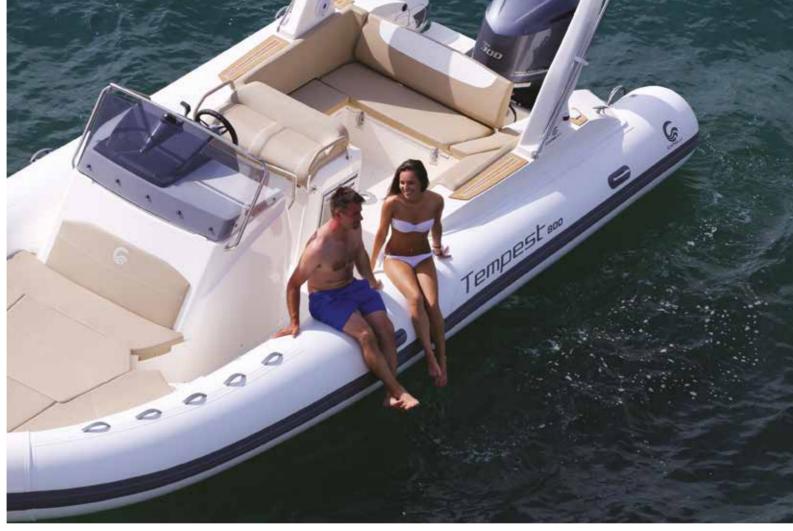

### EMPEST800

### TECHNICAL FEATURES

LENGTH O.A. 7,91 mt BEAM O.A. 3.05 mt TUBE DIAMETER 0,64 mt max DRY WEIGHT (approx.) 1500 kg MAX. PEOPLE ON BOARD 15/18 300 HP (1 XL) MAX. ENGINE POWER CERTIFICATION CE B/C Neoprene - Hypalon Orca® 1670 dtex TUBE