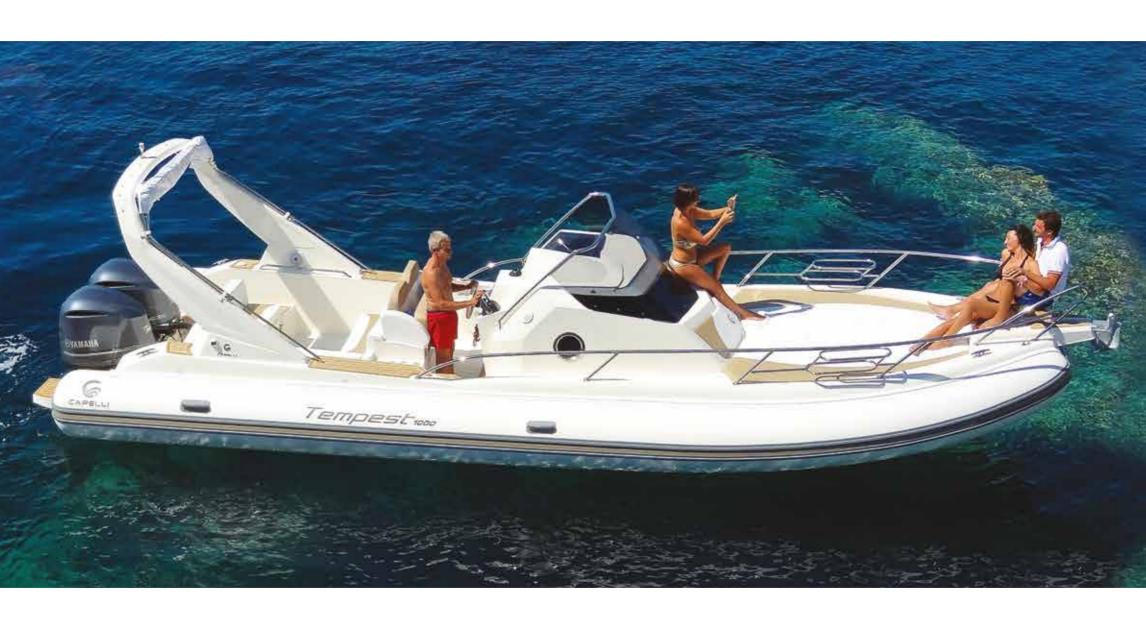

### EMPESTIOOOWA

### EMPEST1000W,

### TECHNICAL FEATURES

LENGTH O.A. 10,07 mt
BEAM O.A. 3,35 mt
TUBE DIAMETER 0,65 mt max
DRY WEIGHT (approx.) 2900 kg
MAX. PEOPLE ON BOARD 18
MAX. ENGINE POWER 600 HP (2 XL)
CERTIFICATION CE B
TUBE Neoprene - Hypalon Orca® 1670 dtex

Design by Roberto Curtò