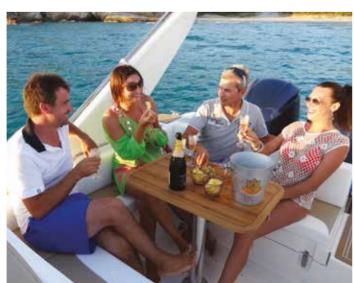

### TECHNICAL FEATURES

LENGTH O.A. 10,07 mt
BEAM O.A. 3,35 mt
TUBE DIAMETER 0,65 mt max
DRY WEIGHT (approx.) 2900 kg
MAX. PEOPLE ON BOARD 18
MAX. ENGINE POWER 600 HP (2 XL)
CERTIFICATION CE B
TUBE Neoprene - Hypalon Orca® 1670 dtex

Design by Roberto Curtò