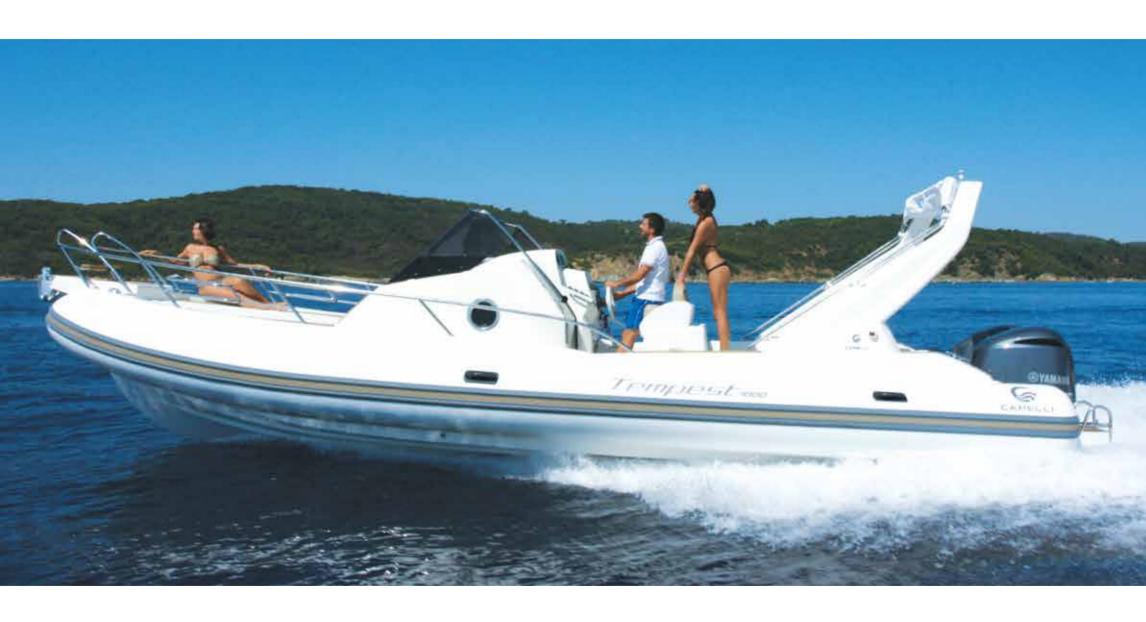

TEMPEST1000WA

PG. 2

10000L

**PG.6** 

TEMPEST900WA

PG.10

PG.12

PG.14

**PG.18** 

8500PEN

TEMPEST800

PG. 20

TEMPEST775

PG. 24

PG. 26

TEMPEST770WA

TEMPEST7700PEN

PG. 28

TEMPEST700

PG. 30

TEMPEST650

PG. 32

TEMPEST600

PG. 33

TEMPEST**570** 

PG. 34

TEMPEST530

PG. 35

TEMPEST470

PG. 36

TEMPEST43

PG. 37



### EMPESTIOOOWA













### EMPEST1000W,







### TECHNICAL FEATURES

LENGTH O.A. 10,07 mt
BEAM O.A. 3,35 mt
TUBE DIAMETER 0,65 mt max
DRY WEIGHT (approx.) 2900 kg
MAX. PEOPLE ON BOARD 18
MAX. ENGINE POWER 600 HP (2 XL)
CERTIFICATION CE B
TUBE Neoprene - Hypalon Orca® 1670 dtex



Design by Roberto Curtò



# FMPESTIOOOOPEN











# EMPESTIOOOOPEN







### TECHNICAL FEATURES

LENGTH O.A. 10,07 mt BEAM O.A. 3,35 mt TUBE DIAMETER 0,65 mt max DRY WEIGHT (approx.) 2300 kg 22 MAX. PEOPLE ON BOARD 600 HP (2 XL) MAX. ENGINE POWER CERTIFICATION CE В Neoprene - Hypalon Orca® 1670 dtex TUBE



Design by Roberto Curtò







LENGTH O.A. 9,50 mt BEAM O.A. 3,30 mt TUBE DIAMETER 0,65 mt max DRY WEIGHT (approx.) 2400 kg MAX. PEOPLE ON BOARD 18 MAX. ENGINE POWER 500 HP (1 U / 2 XL) CERTIFI