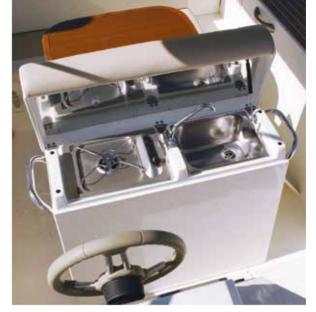

 CERTIFICATION CE
 C

 TUBE
 Neoprene - Hypalon Orca\* 1100 dtex

4 WES

| DOTAZIONI - EQUIPMENT                                          | 1000<br>WA     | 1000<br>OPEN   | 900<br>WA  | 900<br>OPEN    | 850<br>WA | 850<br>OPEN    | 800       | 775       | 770<br>WA      | 770<br>OPEN    | 700            | 650        | 600        | 570       | 530        | 470        | 430      |
|----------------------------------------------------------------|----------------|----------------|------------|----------------|-----------|----------------|-----------|-----------|----------------|----------------|----------------|------------|------------|-----------|------------|------------|----------|
| Asta da sci - Ski bar                                          | •              | •              | •          |                | •         | •              | •         | •         | •              | •              | •              | •          | •          | •1        | •          | •          |          |
| Bussola - Compass                                              |                |                |            |                |           |                |           |           |                |                |                |            |            |           |            |            |          |
| Centralina servo sterzo - Sea Star power assistant             | •              | •              | •          |                | •         |                |           |           |                |                |                |            |            |           |            |            |          |
| Copriconsolle - Console cover                                  |                |                |            |                |           |                |           |           |                | •              |                |            |            | •         |            | •          |          |
| Copripanca - Bench cover                                       | •              | •              | •          | •              | •         | •              | •         | •         | •              |                | •              | •          | •          | •         | •          |            |          |
| Cuscini di prua - Fore sunbathing cushions                     |                |                |            |                |           |                |           |           |                |                |                |            | •          | •         | •          | •          | •        |
| Doccia - Shower                                                |                |                |            |                |           |                |           |           |                |                | •              | •          | •          | •         | •          |            |          |
|                                                                | lt.77          | lt.107         | lt.60      | lt.60          | lt.70     | lt.60          | lt.67     | lt.67     | lt.60          | lt.60          | lt.45          | lt.67      | lt.45      | lt.45     | lt.45      |            |          |
| Fornello - Cooker                                              |                |                |            |                |           |                | PODTABLE  | PORTABLE  |                |                |                |            |            |           |            |            |          |
| Frigorifero - Refrigerator                                     |                |                |            | •              |           |                | PORTABLE  | PORTABLE  | •              | •              |                |            |            |           |            |            |          |
|                                                                | lt.48          | lt.48          | lt.48      | lt.48          | lt.48     | lt.48          | lt.48     | lt.48     | lt.30          | lt.30          |                |            |            |           |            |            |          |
| Gonfiatore - Inflating pump                                    | ELECTRIC       | ELECTRIC       | ELECTRIC   | ELECTRIC       | ELECTRIC  | ELECTRIC       | ELECTRIC  |           | ELECTRIC       | TRAY SYSTEM    |                | -          |            |           |            | _          | _        |
| Impiente 220V Deckeide guwent ten 220V                         | _              |                | •          |                | •         |                | _         | _         | •              |                | _              |            |            |           |            |            |          |
| Impianto 220V - Dockside current tap 220V                      | •              | •              |            |                |           |                |           |           |                |                |                |            |            |           |            |            |          |
| Luci di navigazione - Navigation lights                        |                |                |            |                |           |                |           |           |                |                |                | ON A-FRAME | ON A-FRAME | ON ARCH   | ON A-FRAME | ON A-FRAME | <u> </u> |
| Kit pulizia - Polishing kit                                    |                |                |            |                |           |                |           |           |                | -              |                |            |            |           |            |            |          |
| Kit plancette poppa - Stern platforms kit                      | WITH FLEXITEEK | WITH FLEXITEEK |            | WITH FLEXITEEK |           | WITH FLEXITEEK |           |           | WITH FLEXITEEK | WITH FLEXITEEK | WITH FLEXITEEK |            |            |           |            |            |          |
| Musone prua VTR - GRP Bow roller                               |                |                |            |                |           |                |           |           |                |                |                |            |            |           |            |            |          |
| Pagaie - Paddles                                               |                |                |            |                |           |                |           |           |                |                |                |            |            |           |            |            |          |
| Panca guida leaning post - Leaning post                        |                |                |            |                |           |                |           |           |                |                |                |            | •          |           |            |            |          |
| Panca guida VTR - GRP Steering bench                           |                |                |            |                |           |                |           |           |                |                |                |            |            |           |            |            |          |
| Pannello elettrico - Electric panel                            |                |                |            |                |           |                |           |           |                |                |                |            |            |           |            |            |          |
| Parabrezza - Windscreen                                        |                |                |            |                |           |                |           |           |                |                |                |            |            |           |            |            |          |
| Pompa sentina - Bilge pump                                     | AUTOMATIC      | AUTOMATIC      | AUTOMATIC  | AUTOMATIC      | AUTOMATIC | AUTOMATIC      | AUTOMATIC | AUTOMATIC | AUTOMATIC      | AUTOMATIC      | AUTOMATIC      | AUTOMATIC  | AUTOMATIC  | AUTOMATIC | AUTOMATIC  | AUTOMATIC  | AUTOMAT  |
| Prendisole addiz. Poppa - Add. aft sunbathing kit              | •              |                | •          |                | •         | •              | •         | •         | •              | •              | •              | •          | •          |           |            |            |          |
| Pulpito - Stainless steel pulpit                               |                | •              |            |                |           | •              |           |           |                |                |                |            |            |           |            |            |          |
| Radio                                                          |                | •              | •          | •              | •         | •              | •         | •         | •              | •              | •              | •          |            |           |            |            |          |
| Rivest, flexiteek trincarini - Flexiteek covering on stringers |                |                |            |                |           |                |           |           |                |                | <b>0</b> 2     | •          | •          | •         |            |            |          |
| Rivest flexiteek pozzetto - Flexiteek covering on cockpit      | •              | •              | ●3         | •              | -3        | •              | ●3        | ●3        | •              | •              | •              | •          | •          | •         |            |            |          |
| Roll-bar inox - Stainless steel A-frame                        |                |                |            | •              |           |                | •         |           | •              |                |                | •          | •          | •         | •          | •          |          |
| Roll-bar VTR - GRP A-frame                                     |                |                | •          |                |           |                | •         | •         | •              |                | •4             |            |            |           |            |            |          |
| Scaletta - Ladder                                              |                |                |            |                |           |                |           |           |                |                |                |            |            |           |            |            | •        |
| Serbatoio benzina - Fuel tank                                  |                |                |            |                |           |                |           |           |                |                |                |            |            |           | •          |            | _        |
| (Circa - Approx)                                               | lt.500         | lt.390         | lt.350     | lt.365         | lt.325    | lt.390         | lt.300    | lt.250    | lt.215         | lt.195         | lt.205         | lt.205     | lt.130     | lt.86     | lt.86      |            |          |
| Soft-top inox - SS soft-top                                    | •              | •              | <b>6</b> 5 | •              |           |                |           |           |                |                |                |            |            |           |            |            |          |
| Tavolo - Table                                                 |                |                |            |                |           |                |           |           |                |                |                |            | PLASTIC    |           | •          | •          |          |
| Telo ricovero - Boat storage cover                             |                |                | •          |                | •         | •              | •         | •         | •              | •              | •              | •          | •          | •         | •          | •          | •        |
| Tendalino per Roll-bar - Sunshade arch for A-frame             | •              | •              | •          |                | •         | •              | •         | •         | •              | •              | •              | •          | •          | •         | •          | •          |          |
| Tendalino - Sunshade arch                                      |                |                | •          |                |           |                | •         |           | •              |                |                | •          | •          | •         | •          | •          |          |
| Timoneria idraulica - Hydraulic steering                       |                |                |            |                |           |                |           |           |                |                |                | •          |            |           |            |            |          |
| Verricello elettrico - Electric winch                          |                |                |            |                |           |                | •         | •         | •              | •              | •              |            |            |           |            |            |          |
|                                                                |                |                |            |                | _         |                |           |           |                |                | -              |            |            |           |            |            |          |