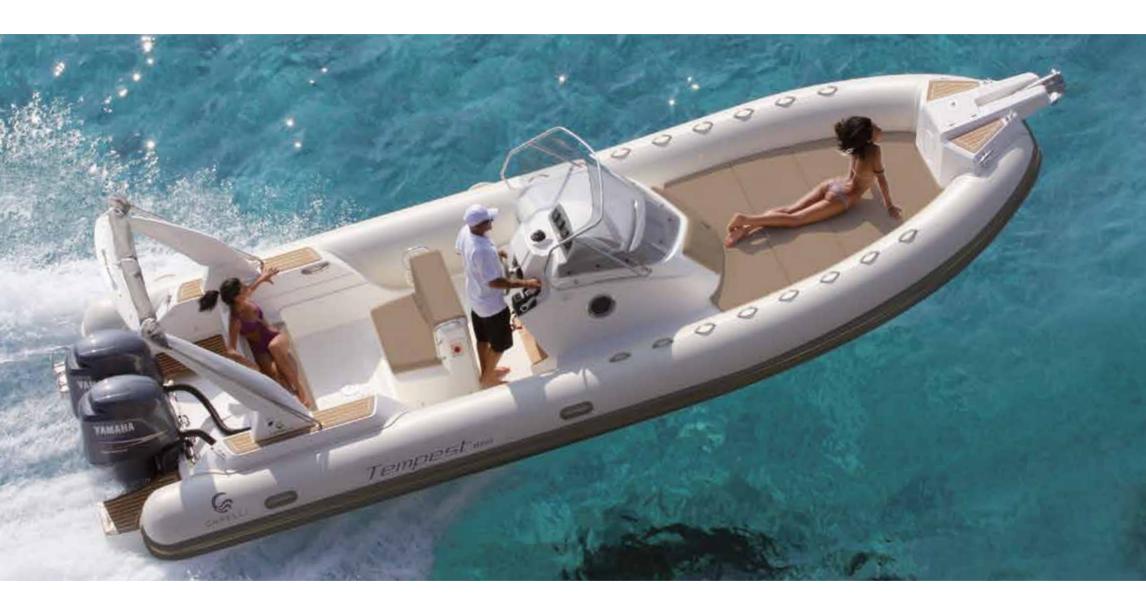

### EMPESTIOOOWA

### EMPEST1000W,

### TECHNICAL FEATURES

LENGTH O.A. 10,07 mt
BEAM O.A. 3,35 mt
TUBE DIAMETER 0,65 mt max
DRY WEIGHT (approx.) 2900 kg
MAX. PEOPLE ON BOARD 18
MAX. ENGINE POWER 600 HP (2 XL)
CERTIFICATION CE B
TUBE Neoprene - Hypalon Orca® 1670 dtex

Design by Roberto Curtò