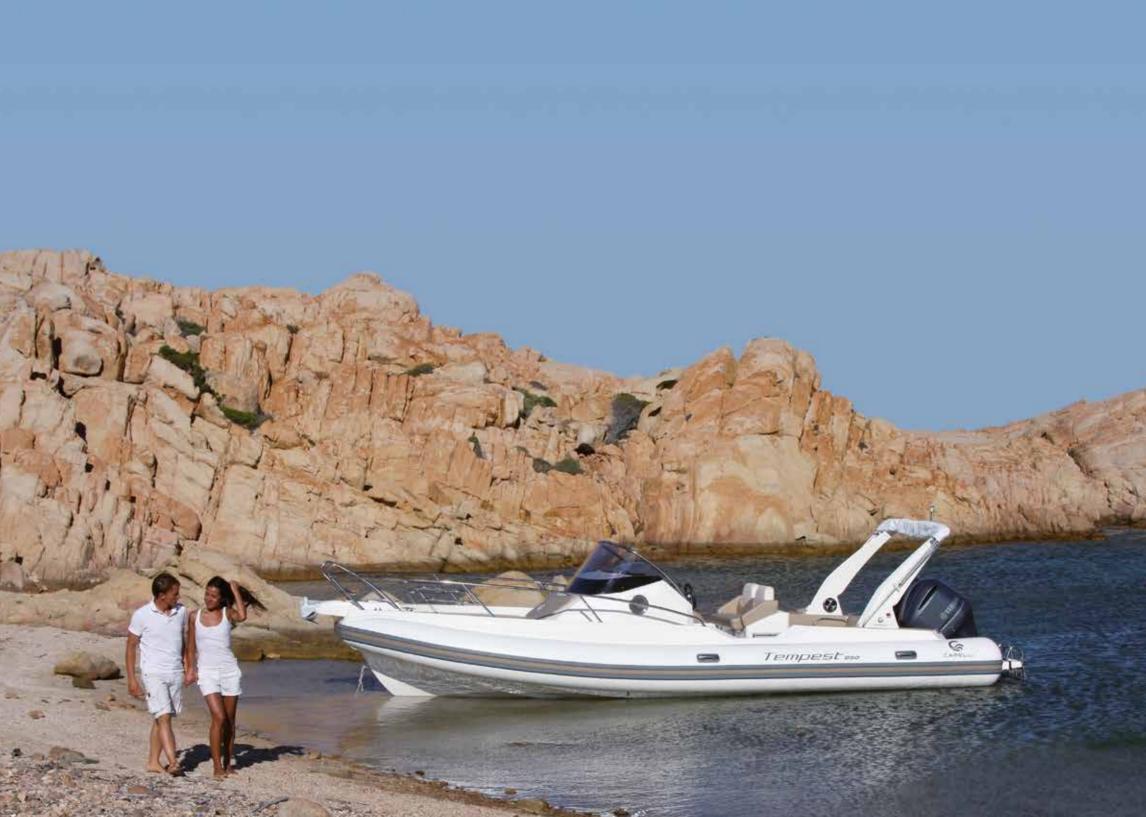

TEMPEST1000WA

PG. 2

10000L

**PG.6** 

TEMPEST900WA

PG.10

PG.12

PG.14

**PG.18** 

8500PEN

TEMPEST800

PG. 20

TEMPEST775

PG. 24

PG. 26

TEMPEST770WA

TEMPEST7700PEN

PG. 28

TEMPEST700

PG. 30

TEMPEST650

PG. 32

TEMPEST600

PG. 33

TEMPEST**570** 

PG. 34

TEMPEST530

PG. 35

TEMPEST470

PG. 36

TEMPEST43

PG. 37



### EMPESTIOOOWA













### EMPEST1000W,







### TECHNICAL FEATURES

LENGTH O.A. 10,07 mt
BEAM O.A. 3,35 mt
TUBE DIAMETER 0,65 mt max
DRY WEIGHT (approx.) 2900 kg
MAX. PEOPLE ON BOARD 18
MAX. ENGINE POWER 600 HP (2 XL)
CERTIFICATION CE B
TUBE Neoprene - Hypalon Orca® 1670 dtex



Design by Roberto Curtò



# FMPESTIOOOOPEN











# EMPESTIOOOOPEN







### TECHNICAL FEATURES

LENGTH O.A. 10,07 mt BEAM O.A. 3,35 mt TUBE DIAMETER 0,65 mt max DRY WEIGHT