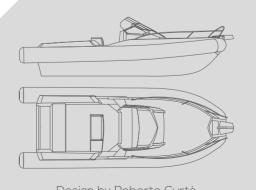

0 HP (1 U / 2 XL)
CERTIFICATION CE B
TUBE Neoprene - Hypalon Orca® 1670 dtex















### EMPEST800









### TECHNICAL FEATURES

LENGTH O.A. 7,91 mt BEAM O.A. 3.05 mt TUBE DIAMETER 0,64 mt max DRY WEIGHT (approx.) 1500 kg MAX. PEOPLE ON BOARD 15/18 300 HP (1 XL) MAX. ENGINE POWER CERTIFICATION CE B/C Neoprene - Hypalon Orca® 1670 dtex TUBE













LENGTH O.A. 7,75 mt BEAM O.A. 3,00 mt TUBE DIAMETER 0,65 mt max DRY WEIGHT (approx.) 1350 kg MAX. PEOPLE ON BOARD 12/22 250 HP (1 XL) MAX. ENGINE POWER CERTIFICATION CE B/C TUBE Neoprene - Hypalon Orca® 1670 dtex













LENGTH O.A. 7,70 mt BEAM O.A. 2.98 mt TUBE DIAMETER 0,54 mt max DRY WEIGHT (approx.) 1600 kg MAX. PEOPLE ON BOARD 18 MAX. ENGINE POWER 250 HP (1 XL) CERTIFICATION CE С TUBE Neoprene - Hypalon Orca® 1670 dtex



Design by Roberto Curtò







LENGTH O.A. 7,75 mt BEAM O.A. 2.97 mt TUBE DIAMETER 0,65 mt max DRY WEIGHT (approx.) 1250 kg MAX. PEOPLE ON BOARD 22 250 HP (1 XL) MAX. ENGINE POWER CERTIFICATION CE С TUBE Neoprene - Hypalon Orca® 1670 dtex









LENGTH O.A. 7,15 mt BEAM O.A. 2,85 mt TUBE DIAMETER 0,58 mt max DRY WEIGHT (approx.) 1050 kg MAX. PEOPLE ON BOARD 16 MAX. ENGINE POWER 225 HP (1 XL) CERTIFICATION CE С TUBE Neoprene - Hypalon Orca® 1670 dtex





LENGTH O.A. 6,55 mt
BEAM O.A. 2,67 mt
TUBE DIAMETER 0,56 mt max
DRY WEIGHT (approx.) 800 kg
MAX. PEOPLE ON BOARD 12
MAX. ENGINE POWER 200 HP (1 XL)
CERTIFICATION CE C







LENGTH O.A. 5,92 mt BEAM O.A. 2,50 mt TUBE DIAMETER 0,55 mt max DRY WEIGHT (approx.) 600 kg MAX. PEOPLE ON BOARD 12 MAX. ENGINE POWER 140 HP (1 L) CERTIFICATION CE