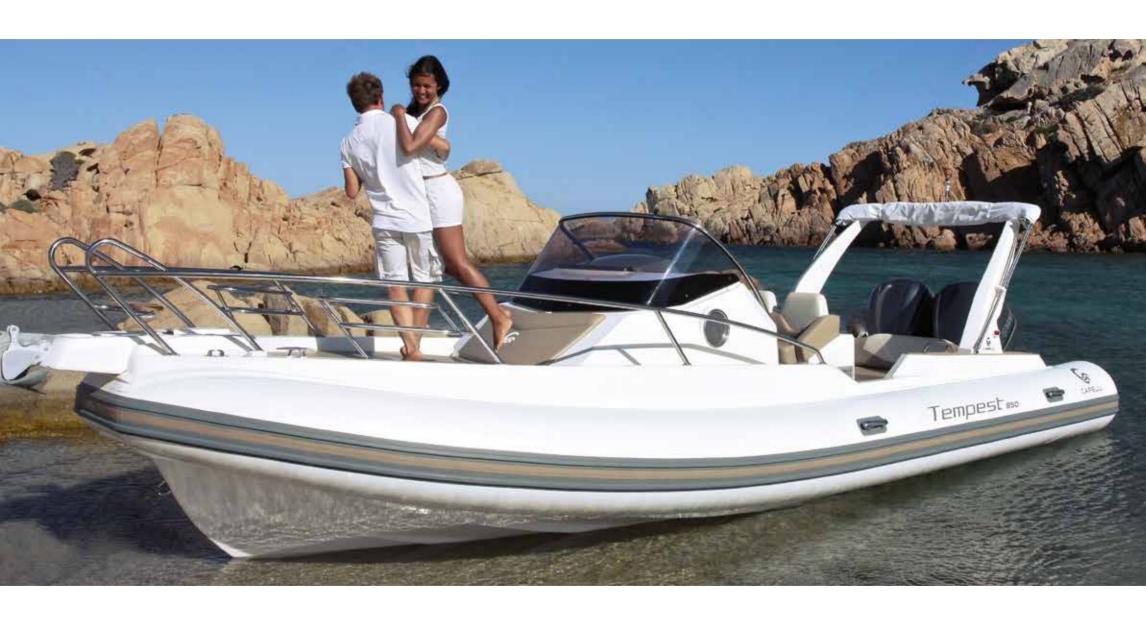

gn by Roberto Curtò



# FMPESTIOOOOPEN











# EMPESTIOOOOPEN







### TECHNICAL FEATURES

LENGTH O.A. 10,07 mt BEAM O.A. 3,35 mt TUBE DIAMETER 0,65 mt max DRY WEIGHT (approx.) 2300 kg 22 MAX. PEOPLE ON BOARD 600 HP (2 XL) MAX. ENGINE POWER CERTIFICATION CE В Neoprene - Hypalon Orca® 1670 dtex TUBE



Design by Roberto Curtò







LENGTH O.A. 9,50 mt BEAM O.A. 3,30 mt TUBE DIAMETER 0,65 mt max DRY WEIGHT (approx.) 2400 kg MAX. PEOPLE ON BOARD 18 MAX. ENGINE POWER 500 HP (1 U / 2 XL) CERTIFICATION CE In progress TUBE Neoprene - Hypalon Orca® 1670 dtex









LENGTH O.A. 9,55 mt
BEAM O.A. 3,26 mt
TUBE DIAMETER 0,65 mt max
DRY WEIGHT (approx.) 1550 kg
MAX. PEOPLE ON BOARD 22
MAX. ENGINE POWER 500 HP (1 U / 2 XL)
CERTIFICATION CE B
TUBE Neoprene - Hypalon Orca® 1670 dtex





















LENGTH O.A. 8,85 mt
BEAM O.A. 3,28 mt
TUBE DIAMETER 0,60 mt max
DRY WEIGHT (approx.) 2200 kg
MAX. PEOPLE ON BOARD 16
MAX. ENGINE POWER 450 HP (1 U / 2 XL)
CERTIFICATION CE B
TUBE Neoprene - Hypalon Orca® 1670 dtex











LENGTH O.A. 8,50 mt
BEAM O.A. 3,25 mt
TUBE DIAMETER 0,65 mt max
DRY WEIGHT (approx.) 1900 kg
MAX. PEOPLE ON BOARD 16
MAX. ENGINE POWER 400 HP (1 U / 2 XL)
CERTIFICATION CE B
TUBE Neoprene - Hypalon Orca® 1670 dtex















### EMPEST800









### TECHNICAL FEATURES

LENGTH O.A. 7,91 mt BEAM O.A. 3.05 mt TUBE DIAMETER 0,64 mt max DRY WEIGHT (approx.) 1500 kg MAX. PEOPLE ON BOARD 15/18 300 HP (1 XL) MAX. ENGINE POWER CERTIFICATION CE B/C Neoprene - Hypalon Orca® 1670 dtex TUBE













LENGTH O.A. 7,75 mt BEAM O.A. 3,00 mt TUBE DIAMETER 0,65 mt max