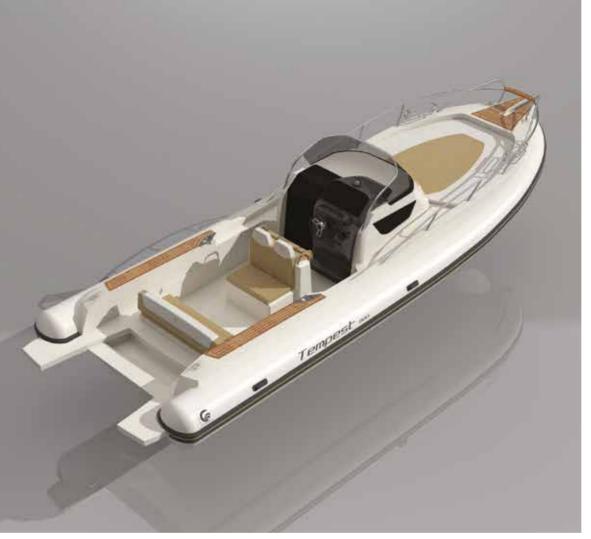

Design by Roberto Curtò

LENGTH O.A. 9,50 mt BEAM O.A. 3,30 mt TUBE DIAMETER 0,65 mt max DRY WEIGHT (approx.) 2400 kg MAX. PEOPLE ON BOARD 18 MAX. ENGINE POWER 500 HP (1 U / 2 XL) CERTIFICATION CE In progress TUBE Neoprene - Hypalon Orca® 1670 dtex

LENGTH O.A. 9,55 mt
BEAM O.A. 3,26 mt
TUBE DIAMETER 0,65 mt max
DRY WEIGHT (approx.) 1550 kg
MAX. PEOPLE ON BOARD 22
MAX. ENGINE POWER 500 HP (1 U / 2 XL)
CERTIFICATION CE B
TUBE Neoprene - Hypalon Orca® 1670 dtex