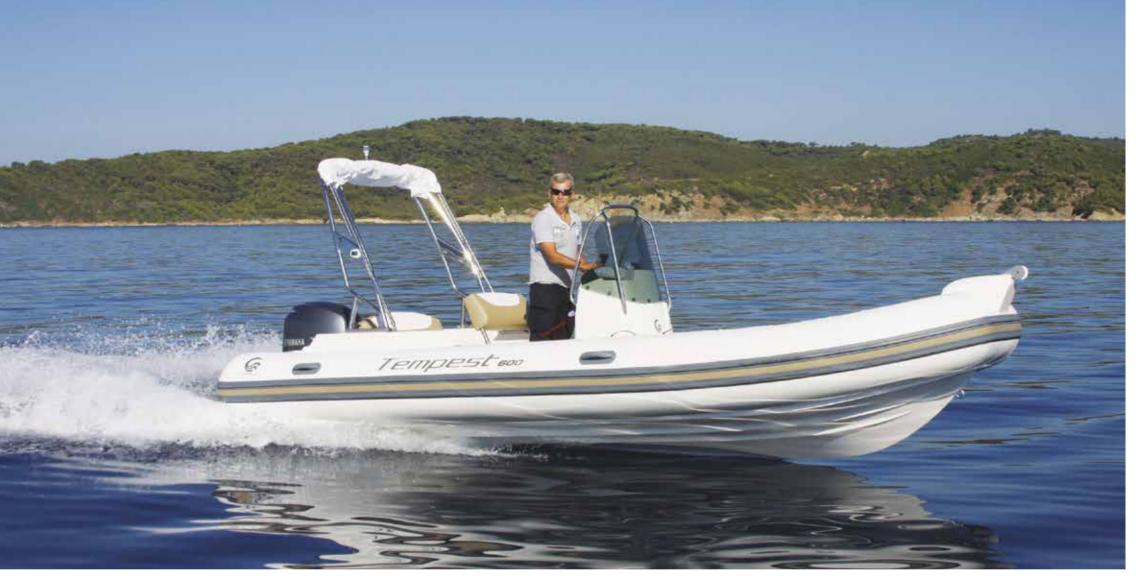

LENGTH O.A. 9,55 mt
BEAM O.A. 3,26 mt
TUBE DIAMETER 0,65 mt max
DRY WEIGHT (approx.) 1550 kg
MAX. PEOPLE ON BOARD 22
MAX. ENGINE POWER 500 HP (1 U / 2 XL)
CERTIFICATION CE B
TUBE Neoprene - Hypalon Orca® 1670 dtex