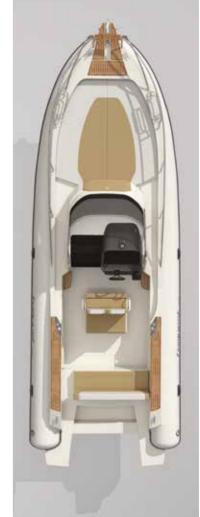

### TECHNICAL FEATURES

LENGTH O.A. 10,07 mt
BEAM O.A. 3,35 mt
TUBE DIAMETER 0,65 mt max
DRY WEIGHT (approx.) 2900 kg
MAX. PEOPLE ON BOARD 18
MAX. ENGINE POWER 600 HP (2 XL)
CERTIFICATION CE B
TUBE Neoprene - Hypalon Orca® 1670 dtex