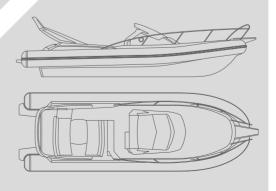

### EMPESTIOOOWA

### EMPEST1000W,

### TECHNICAL FEATURES

LENGTH O.A. 10,07 mt
BEAM O.A. 3,35 mt
TUBE DIAMETER 0,65 mt max
DRY WEIGHT (approx.) 2900 kg
MAX. PEOPLE ON BOARD 18
MAX. ENGINE POWER 600 HP (2 XL)
CERTIFICATION CE B
TUBE Neoprene - Hypalon Orca® 1670 dtex