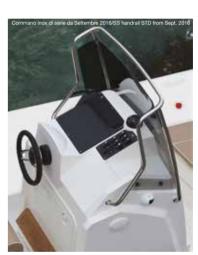

FICATION CE B
TUBE Neoprene - Hypalon Orca® 1670 dtex





















LENGTH O.A. 8,85 mt
BEAM O.A. 3,28 mt
TUBE DIAMETER 0,60 mt max
DRY WEIGHT (approx.) 2200 kg
MAX. PEOPLE ON BOARD 16
MAX. ENGINE POWER 450 HP (1 U / 2 XL)
CERTIFICATION CE B
TUBE Neoprene - Hypalon Orca® 1670 dtex











LENGTH O.A. 8,50 mt
BEAM O.A. 3,25 mt
TUBE DIAMETER 0,65 mt max
DRY WEIGHT (approx.) 1900 kg
MAX. PEOPLE ON BOARD 16
MAX. ENGINE POWER 400 HP (1 U / 2 XL)
CERTIFICATION CE B
TUBE Neoprene - Hypalon Orca® 1670 dtex















### EMPEST800









### TECHNICAL FEATURES

LENGTH O.A. 7,91 mt BEAM O.A. 3.05 mt TUBE DIAMETER 0,64 mt max DRY WEIGHT (approx.) 1500 kg MAX. PEOPLE ON BOARD 15/18 300 HP (1 XL) MAX. ENGINE POWER CERTIFICATION CE B/C Neoprene - Hypalon Orca® 1670 dtex TUBE













LENGTH O.A. 7,75 mt BEAM O.A. 3,00 mt TUBE DIAMETER 0,65 mt max DRY WEIGHT (approx.) 1350 kg MAX. PEOPLE ON BOARD 12/22 250 HP (1 XL) MAX. ENGINE POWER CERTIFICATION CE B/C TUBE Neoprene - Hypalon Orca® 1670 dtex













LENGTH O.A. 7,70 mt BEAM O.A. 2.98 mt TUBE DIAMETER 0,54 mt max DRY WEIGHT (approx.) 1600 kg MAX. PEOPLE ON BOARD 18 MAX. ENGINE POWER 250 HP (1 XL) CERTIFICATION CE С TUBE Neoprene - Hypalon Orca® 1670 dtex



Design by Roberto Curtò







LENGTH O.A. 7,75 mt BEAM O.A. 2.97 mt TUBE DIAMETER 0,65 mt max DRY WEIGHT (approx.) 1250 kg MAX. PEOPLE ON BOARD 22 250 HP (1 XL) MAX. ENGINE POWER CERTIFICATION CE С TUBE Neoprene - Hypalon Orca® 1670 dtex









LENGTH O.A. 7,15 mt BEAM O.A. 2,85 mt TUBE DIAMETER 0,58 mt max DRY WEIGHT (approx.) 1050 kg MAX. PEOPLE ON BOARD