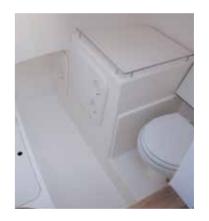

| DOTAZIONI - EQUIPMENT                                                   | CAP 32<br>WA | CAP 28<br>WA   | CAP 25<br>WA   | CAP 25<br>OPEN | CAP 21.5<br>WA   | CAP 21<br>OPEN | CAPELLI<br>20.5             | CAP 19<br>OPEN | CAP<br>520<br>OPEN | CRISTAL<br>SUN<br>450 | . CRISTAL<br>450 | . CRISTAL<br>400 |
|-------------------------------------------------------------------------|--------------|----------------|----------------|----------------|------------------|----------------|-----------------------------|----------------|--------------------|-----------------------|------------------|------------------|
| Asta da sci - Ski bar                                                   | •            | •              | •              | •              | •                | •              | •                           | •              | •                  |                       |                  |                  |
| Bussola - Compass                                                       |              |                |                |                |                  |                |                             |                |                    |                       |                  |                  |
| Carena colorata - Coloured hull                                         | •            | •              | •              | •              | •                | •              | •                           | •              |                    |                       |                  |                  |
| Centralina servo sterzo - Sea star power assistant                      | •            | •              |                |                |                  |                |                             |                |                    |                       |                  |                  |
| Consolle di guida - Steering console                                    |              |                |                |                |                  |                |                             |                |                    |                       |                  | •                |
| Copriconsolle - Console cover                                           | •            |                | _              | _              |                  |                | _                           | _              | _                  |                       |                  |                  |
| Copripanca - Bench cover                                                | •            | •              | •              | •              | •                | •              | •                           | •              | •                  |                       |                  |                  |
| Cuscineria di prua - Fore sundeck cushions                              |              |                |                |                |                  |                | ●1                          |                |                    |                       |                  | •                |
| Doccia - Stern shower                                                   |              |                |                |                | •                | •              | •                           | •              | •                  |                       |                  |                  |
|                                                                         | lt.100       | lt.70          | lt.70          | lt.70          | It. 45           | lt. 45         | lt. 45                      | lt. 45         | It. 39             |                       |                  |                  |
| Frigorifero - Refrigerator                                              |              |                |                | •              | <b>2</b>         |                | •                           |                |                    |                       |                  |                  |
|                                                                         | lt. 80       | lt. 48         | lt. 39         | It. 48         | lt. 30<br>lt. 35 |                | It. 39                      |                |                    |                       |                  |                  |
| Impianto boiler 220 V - Hot water heater 220 V                          | •            | •              |                |                |                  |                |                             |                |                    |                       |                  |                  |
| '                                                                       | lt. 25       | lt. 25         |                |                |                  |                |                             |                |                    |                       |                  |                  |
| Impianto 220V - Dockside current tap 220V                               | •            | •              | •              |                |                  |                |                             |                |                    |                       |                  |                  |
| Luci di navigazione - Navigation lights                                 |              |                |                |                |                  |                |                             |                |                    |                       |                  |                  |
| Microonde 220 V - Microwaves 220 V                                      | •            |                |                |                |                  |                |                             |                |                    |                       |                  |                  |
| Musone inox prua - Stainless bow roller                                 |              |                |                |                |                  |                |                             |                |                    |                       |                  |                  |
| Panca con gavone - Bench with locker                                    |              |                |                |                |                  |                |                             |                |                    | •                     | •                |                  |
| Pannello elettrico - Electric panel                                     |              |                |                |                |                  |                |                             |                |                    |                       |                  |                  |
| Pompa sentina - Bilge pump                                              |              |                |                |                |                  |                |                             |                |                    |                       |                  |                  |
|                                                                         | automatic    | automatic      | automatic      | automatic      | automatic        | automatic      | automatic                   | automatic      | automatic          | automatic             | automatic        | automatic        |
| Prendisole addizionale poppa - Additional aft sundeck kit               | •            | •              | •              | •              | •                | •              | •                           |                |                    |                       |                  |                  |
| Radio                                                                   |              |                | •              | •              | •                | •              | •                           | •              | •                  |                       |                  |                  |
| Rivestimento pozzetto - Cockpit covering                                | •<br>teak    | •<br>flexiteek | •<br>flexiteek | •<br>flexiteek | •<br>flexiteek   | •<br>flexiteek | ● <sup>3</sup><br>flexiteek | •<br>flexiteek | •<br>flexiteek     |                       |                  |                  |
| Rivest.flexiteek trincarini - Flexiteek covering on stringers           |              |                |                |                |                  |                | • 4                         |                |                    |                       |                  |                  |
| Scaletta - Ladder                                                       |              |                |                |                |                  |                |                             |                |                    | •                     | •                | •                |
| Serbatoio benzina - Fuel tank                                           |              |                |                |                |                  |                |                             |                | •                  |                       |                  |                  |
| (Circa - Approx)                                                        | lt. 415      | lt. 450        | lt. 300        | It. 300        | It. 160          | lt. 150        | lt. 180                     | lt. 150        | lt. 86             |                       |                  |                  |
| Soft top                                                                | •            | •              |                |                |                  |                |                             |                |                    |                       |                  |                  |
| Staccabatteria - Cut-off battery switch                                 |              |                |                |                |                  |                |                             |                |                    |                       |                  |                  |
| Tavolo - Table                                                          |              |                |                |                |                  |                |                             |                |                    |                       |                  |                  |
| Telo ricovero - Boat storage cover                                      |              |                | •              | •              | •                | •              | •                           | •              | •                  | •                     | •                | •                |
| Tendalino alluminio abbattibile -<br>Aluminum collapsible Sunshade arch |              |                |                |                |                  |                |                             |                | •                  |                       |                  |                  |
| Tendalino fisso inox - Fixed stainless steel sunshade arch              | •            | •              | •              | •              | •                | •              | •                           | •              | •                  |                       |                  |                  |
| Timoneria idraulica - Hydraulic steering                                |              |                |                | Ť              | •                | •              | •                           | •              |                    |                       |                  |                  |
| Tromba - Horn                                                           |              |                |                | =              | Ť                |                |                             |                |                    |                       |                  |                  |
| Verricello elettrico - Electric anchor winch                            |              |                | -              | -              | -                | -              | -                           | •              |                    |                       |                  |                  |
| WC marino con serbatoio acque nere - Marine toilet with septic tank     |              |                |                |                |                  |                |                             | _              |                    |                       |                  |                  |