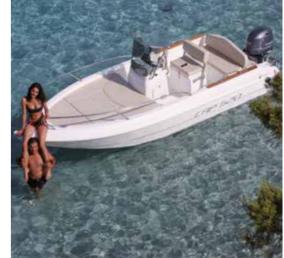

## TECHNICAL FEATURES

|                      | \_      |
|----------------------|---------|
| LENGTH O.A.          | 5,20 mt |
| BEAM O.A.            | 2,10 mt |
| WEIGHT (approx.)     | 550 kg  |
| MAX. PEOPLE ON BOARD | N° 6    |
| ENGINES              | 1 L     |
| MAX. POWER           | 100 HP  |
| CERTIFICATION CE     | С       |
|                      |         |