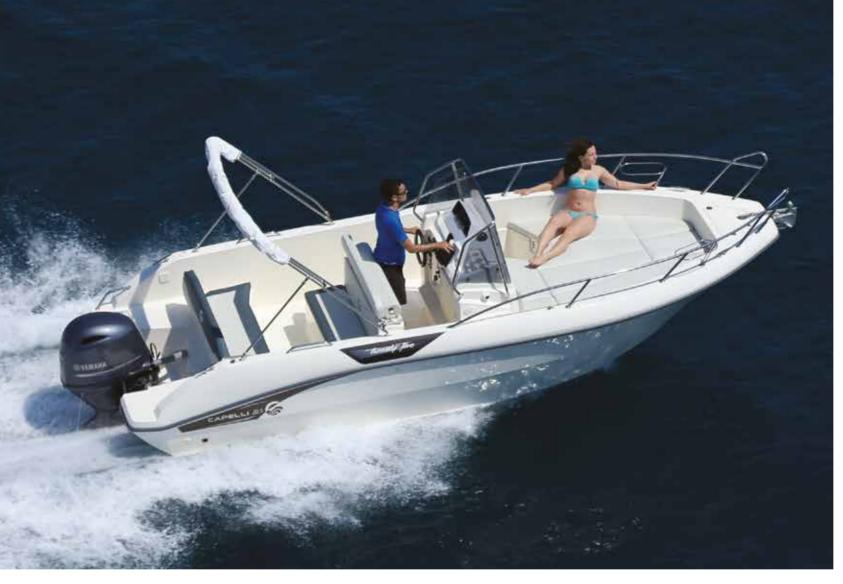

Design by Roberto Curtò

LENGTH O.A. 7,35 mt BEAM O.A. 2,50 mt WEIGHT (approx.) 1800 kg MAX. PEOPLE ON BOARD N° 9 **ENGINES** 2L/1XL MAX. POWER 300 HP CERTIFICATION CE С

LENGTH O.A. 7,35 mt
BEAM O.A. 2,50 mt
WEIGHT (approx.) 1500 kg
MAX. PEOPLE ON BOARD N° 8
ENGINES 2L / 1 XL
MAX. POWER 300 HP
CERTIFICATION CE C