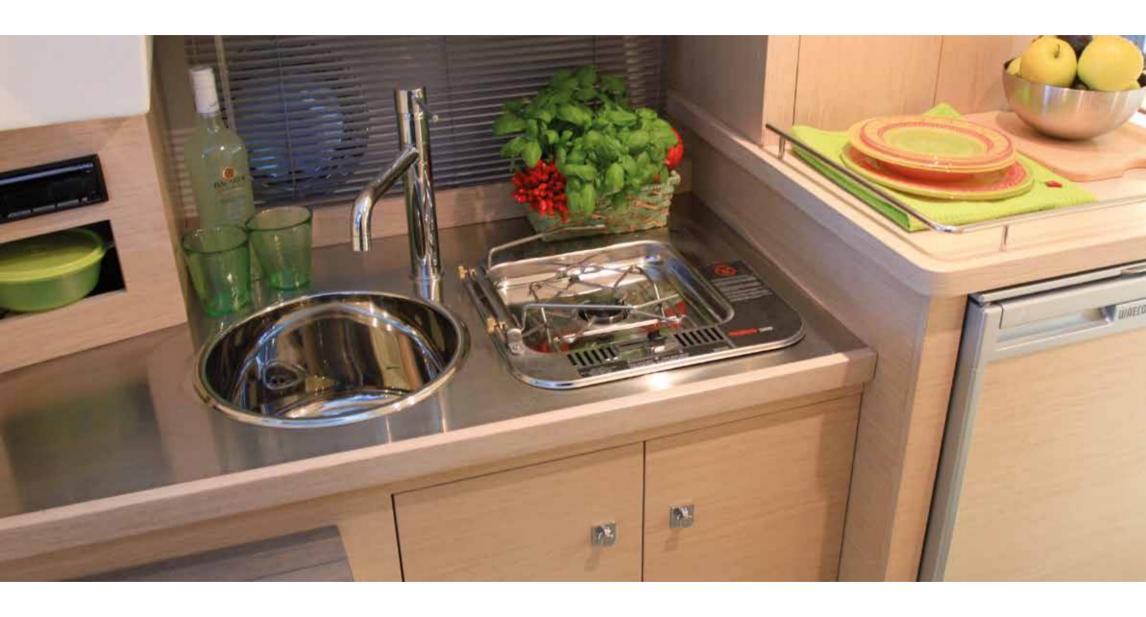

| DOTAZIONI - EQUIPMENT                                                   | CAP 32<br>WA | CAP 28<br>WA   | CAP 25<br>WA   | CAP 25<br>OPEN | CAP 21.5<br>WA   | CAP 21<br>OPEN | CAPELLI<br>20.5             | CAP 19<br>OPEN | CAP<br>520<br>OPEN | CRISTAL<br>SUN<br>450 | . CRISTAL<br>450 | . CRISTAL<br>400 |
|-------------------------------------------------------------------------|--------------|----------------|----------------|----------------|------------------|----------------|-----------------------------|----------------|--------------------|-----------------------|------------------|------------------|
| Asta da sci - Ski bar                                                   | •            | •              | •              | •              | •                | •              | •                           | •              | •                  |                       |                  |                  |
| Bussola - Compass                                                       |              |                |                |                |                  |                |                             |                |                    |                       |                  |                  |
| Carena colorata - Coloured hull                                         | •            | •              | •              | •              | •                | •              | •                           | •              |                    |                       |                  |                  |
| Centralina servo sterzo - Sea star power assistant                      | •            | •              |                |                |                  |                |                             |                |                    |                       |                  |                  |
| Consolle di guida - Steering console                                    |              |                |                |                |                  |                |                             |                |                    |                       |                  | •                |
| Copriconsolle - Console cover                                           | •            |                | _              | _              |                  |                | _                           | _              | _                  |                       |                  |                  |
| Copripanca - Bench cover                                                | •            | •              | •              | •              | •                | •              | •                           | •              | •                  |                       |                  |                  |
| Cuscineria di prua - Fore sundeck cushions                              |              |                |                |                |                  |                | ●1                          |                |                    |                       |                  | •                |
| Doccia - Stern shower                                                   |              |                |                |                | •                | •              | •                           | •              | •                  |                       |                  |                  |
|                                                                         | lt.100       | lt.70          | lt.70          | lt.70          | It. 45           | lt. 45         | lt. 45                      | lt. 45         | It. 39             |                       |                  |                  |
| Frigorifero - Refrigerator                                              |              |                |                | •              | <b>2</b>         |                | •                           |                |                    |                       |                  |                  |
|                                                                         | lt. 80       | lt. 48         | lt. 39         | It. 48         | lt. 30<br>lt. 35 |                | It. 39                      |                |                    |                       |                  |                  |
| Impianto boiler 220 V - Hot water heater 220 V                          | •            | •              |                |                |                  |                |                             |                |                    |                       |                  |                  |
| '                                                                       | lt. 25       | lt. 25         |                |                |                  |                |                             |                |                    |                       |                  |                  |
| Impianto 220V - Dockside current tap 220V                               | •            | •              | •              |                |                  |                |                             |                |                    |                       |                  |                  |
| Luci di navigazione - Navigation lights                                 |              |                |                |                |                  |                |                             |                |                    |                       |                  |                  |
| Microonde 220 V - Microwaves 220 V                                      | •            |                |                |                |                  |                |                             |                |                    |                       |                  |                  |
| Musone inox prua - Stainless bow roller                                 |              |                |                |                |                  |                |                             |                |                    |                       |                  |                  |
| Panca con gavone - Bench with locker                                    |              |                |                |                |                  |                |                             |                |                    | •                     | •                |                  |
| Pannello elettrico - Electric panel                                     |              |                |                |                |                  |                |                             |                |                    |                       |                  |                  |
| Pompa sentina - Bilge pump                                              |              |                |                |                |                  |                |                             |                |                    |                       |                  |                  |
|                                                                         | automatic    | automatic      | automatic      | automatic      | automatic        | automatic      | automatic                   | automatic      | automatic          | automatic             | automatic        | automatic        |
| Prendisole addizionale poppa - Additional aft sundeck kit               | •            | •              | •              | •              | •                | •              | •                           |                |                    |                       |                  |                  |
| Radio                                                                   |              |                | •              | •              | •                | •              | •                           | •              | •                  |                       |                  |                  |
| Rivestimento pozzetto - Cockpit covering                                | •<br>teak    | •<br>flexiteek | •<br>flexiteek | •<br>flexiteek | •<br>flexiteek   | •<br>flexiteek | ● <sup>3</sup><br>flexiteek | •<br>flexiteek | •<br>flexiteek     |                       |                  |                  |
| Rivest.flexiteek trincarini - Flexiteek covering on stringers           |              |                |                |                |                  |                | • 4                         |                |                    |                       |                  |                  |
| Scaletta - Ladder                                                       |              |                |                |                |                  |                |                             |                |                    | •                     | •                | •                |
| Serbatoio benzina - Fuel tank                                           |              |                |                |                |                  |                |                             |                | •                  |                       |                  |                  |
| (Circa - Approx)                                                        | lt. 415      | lt. 450        | lt. 300        | It. 300        | It. 160          | lt. 150        | lt. 180                     | lt. 150        | lt. 86             |                       |                  |                  |
| Soft top                                                                | •            | •              |                |                |                  |                |                             |                |                    |                       |                  |                  |
| Staccabatteria - Cut-off battery switch                                 |              |                |                |                |                  |                |                             |                |                    |                       |                  |                  |
| Tavolo - Table                                                          |              |                |                |                |                  |                |                             |                |                    |                       |                  |                  |
| Telo ricovero - Boat storage cover                                      |              |                | •              | •              | •                | •              | •                           | •              | •                  | •                     | •                | •                |
| Tendalino alluminio abbattibile -<br>Aluminum collapsible Sunshade arch |              |                |                |                |                  |                |                             |                | •                  |                       |                  |                  |
| Tendalino fisso inox - Fixed stainless steel sunshade arch              | •            | •              | •              | •              | •                | •              | •                           | •              | •                  |                       |                  |                  |
| Timoneria idraulica - Hydraulic steering                                |              |                |                | Ť              | •                | •              | •                           | •              |                    |                       |                  |                  |
| Tromba - Horn                                                           |              |                |                | =              | Ť                |                |                             |                |                    |                       |                  |                  |
| Verricello elettrico - Electric anchor winch                            |              |                | -              | -              | -                | -              | -                           | •              |                    |                       |                  |                  |
| WC marino con serbatoio acque nere - Marine toilet with septic tank     |              |                |                |                |                  |                |                             | _              |                    |                       |                  |                  |