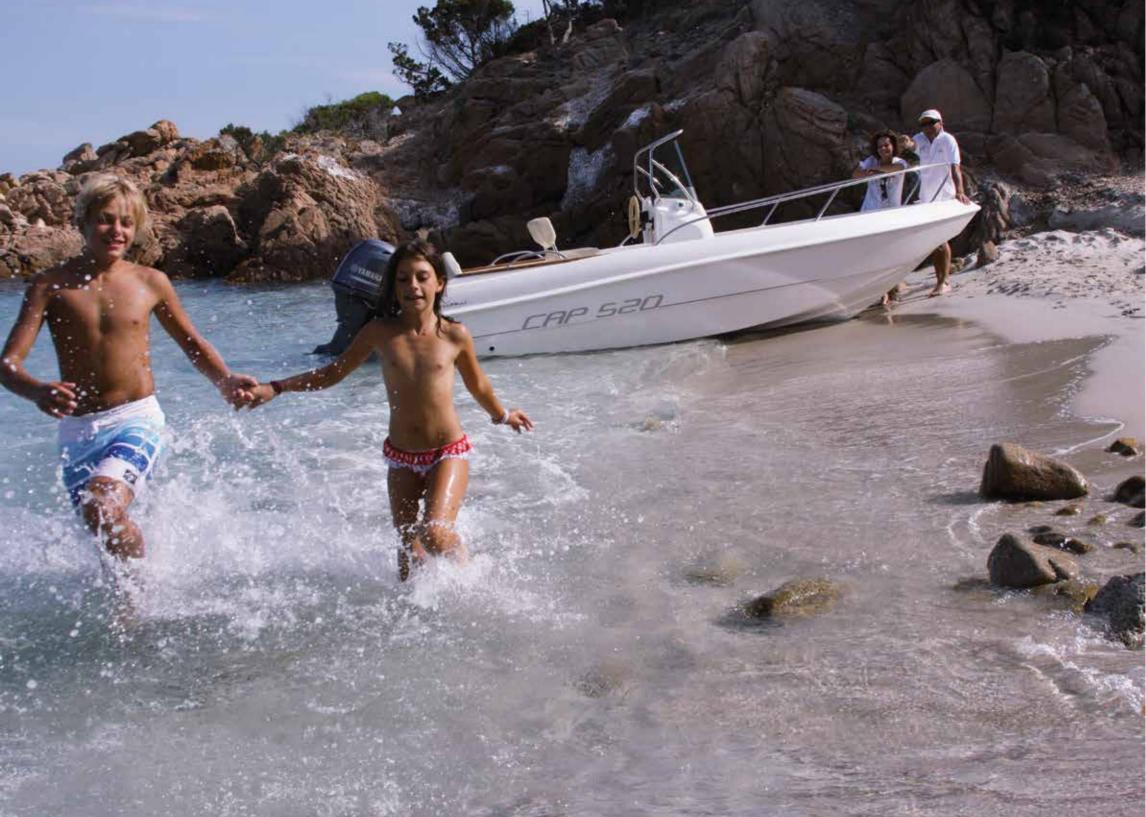

## TECHNICAL FEATURES

|                      | \_      |
|----------------------|---------|
| LENGTH O.A.          | 5,20 mt |
| BEAM O.A.            | 2,10 mt |
| WEIGHT (approx.)     | 550 kg  |
| MAX. PEOPLE ON BOARD | N° 6    |
| ENGINES              | 1 L     |
| MAX. POWER           | 100 HP  |
| CERTIFICATION CE     | С       |
|                      |         |