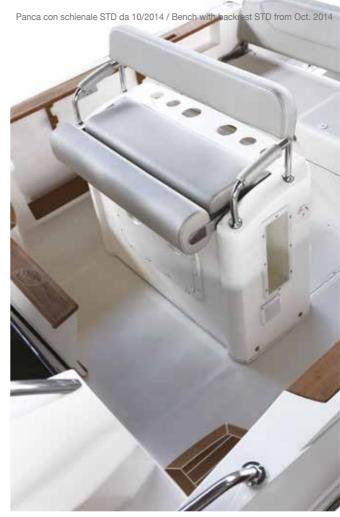

LENGTH O.A. 6,30 mt
BEAM O.A. 2,40 mt
WEIGHT (approx.) 1145 kg
MAX. PEOPLE ON BOARD N° 7
ENGINES 1 L
MAX. POWER 175 HP
CERTIFICATION CE C

Panca con schienale STD da 10/2014 Bench with backrest STD from Oct. 2014