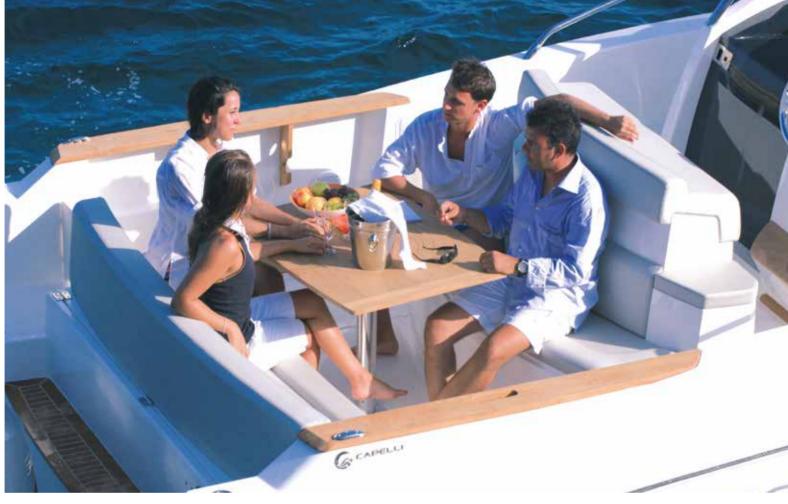

PG. 22

LENGTH O.A. 9,70 mt
BEAM O.A. 3,00 mt
WEIGHT (approx.) 3.000 kg
MAX. PEOPLE ON BOARD N° 10
ENGINES 2 XL
MAX. POWER 600 HP
CERTIFICATION CE B

Design by Roberto Curtò

LENGTH O.A. 8,15 mt
BEAM O.A. 2,75 mt
WEIGHT (approx.) 2.100 kg
MAX. PEOPLE ON BOARD N° 8/10
ENGINES 1 U / 2 XL
MAX. POWER 450 HP
CERTIFICATION CE B/C