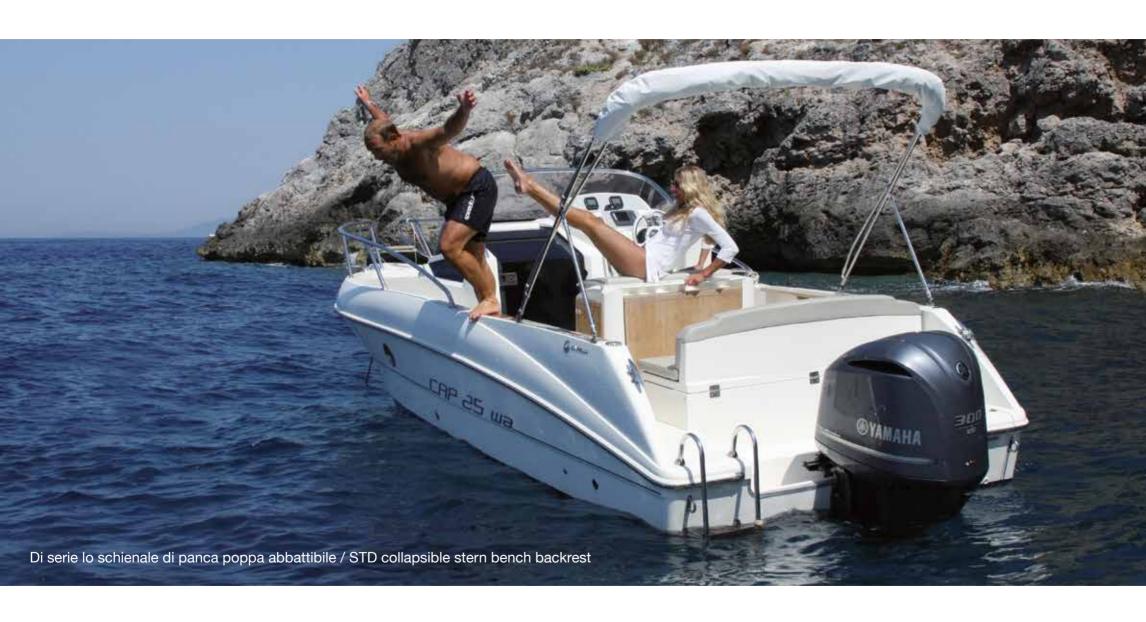

Design by Roberto Curtò

LENGTH O.A. 7,35 mt BEAM O.A. 2,50 mt WEIGHT (approx.) 1800 kg MAX. PEOPLE ON BOARD N° 9 **ENGINES** 2L/1XL MAX. POWER 300 HP CERTIFICATION CE С

LENGTH O.A. 7,35 mt
BEAM O.A. 2,50 mt
WEIGHT (approx.) 1500 kg
MAX. PEOPLE ON BOARD N° 8
ENGINES 2L / 1 XL
MAX. POWER 300 HP
CERTIFICATION CE C

LENGTH O.A. 6,30 mt
BEAM O.A. 2,40 mt
WEIGHT (approx.) 1145 kg
MAX. PEOPLE ON BOARD N° 7
ENGINES 1 L
MAX. POWER 175 HP
CERTIFICATION CE C

Panca con schienale STD da 10/2014 Bench with backrest STD from Oct. 2014