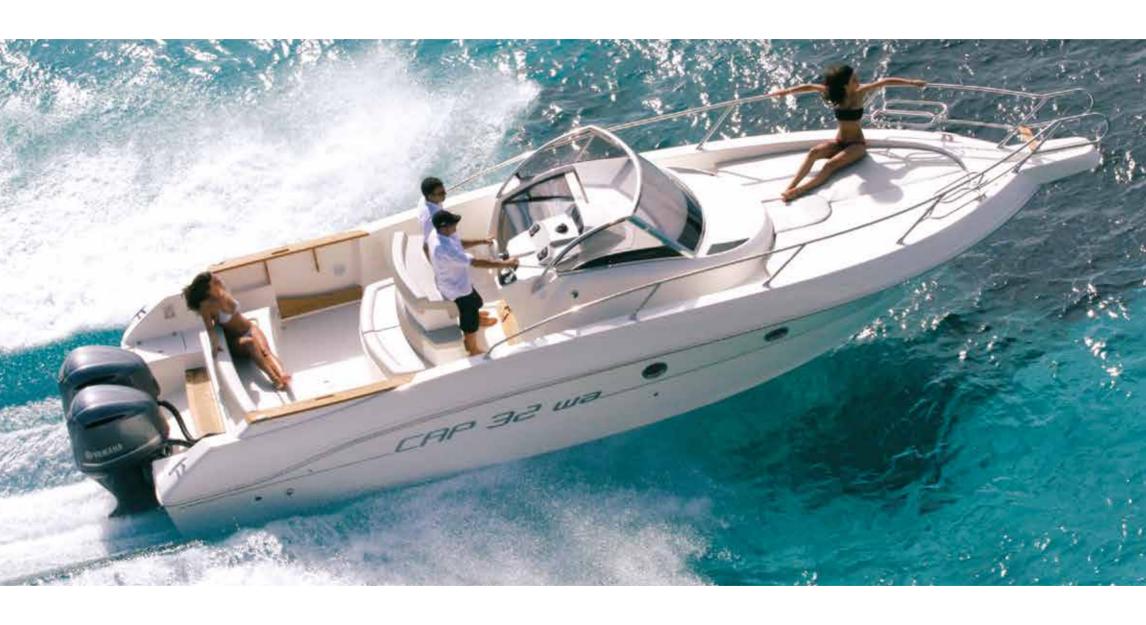

PG. 22

LENGTH O.A. 9,70 mt
BEAM O.A. 3,00 mt
WEIGHT (approx.) 3.000 kg
MAX. PEOPLE ON BOARD N° 10
ENGINES 2 XL
MAX. POWER 600 HP
CERTIFICATION CE B

Design by Roberto Curtò

LENGTH O.A. 8,15 mt
BEAM O.A. 2,75 mt
WEIGHT (approx.) 2.100 kg
MAX. PEOPLE ON BOARD N° 8/10
ENGINES 1 U / 2 XL
MAX. POWER 450 HP
CERTIFICATION CE B/C