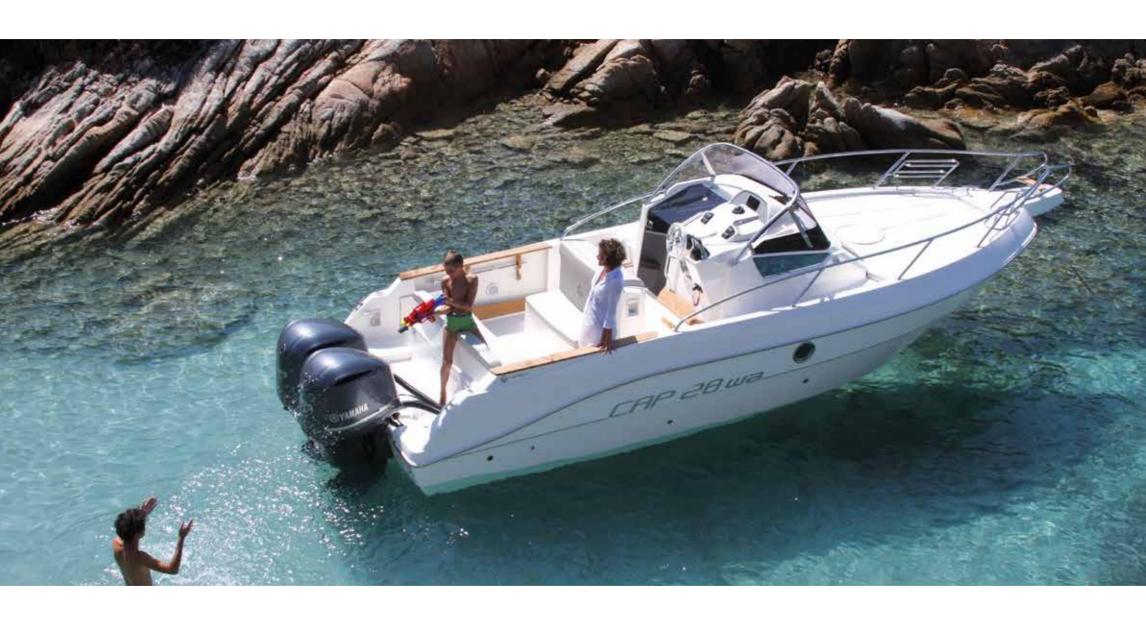

PG. 22

LENGTH O.A. 9,70 mt
BEAM O.A. 3,00 mt
WEIGHT (approx.) 3.000 kg
MAX. PEOPLE ON BOARD N° 10
ENGINES 2 XL
MAX. POWER 600 HP
CERTIFICATION CE B

Design by Roberto Curtò

LENGTH O.A. 8,15 mt
BEAM O.A. 2,75 mt
WEIGHT (approx.) 2.100 kg
MAX. PEOPLE ON BOARD N° 8/10
ENGINES 1 U / 2 XL
MAX. POWER 450 HP
CERTIFICATION CE B/C