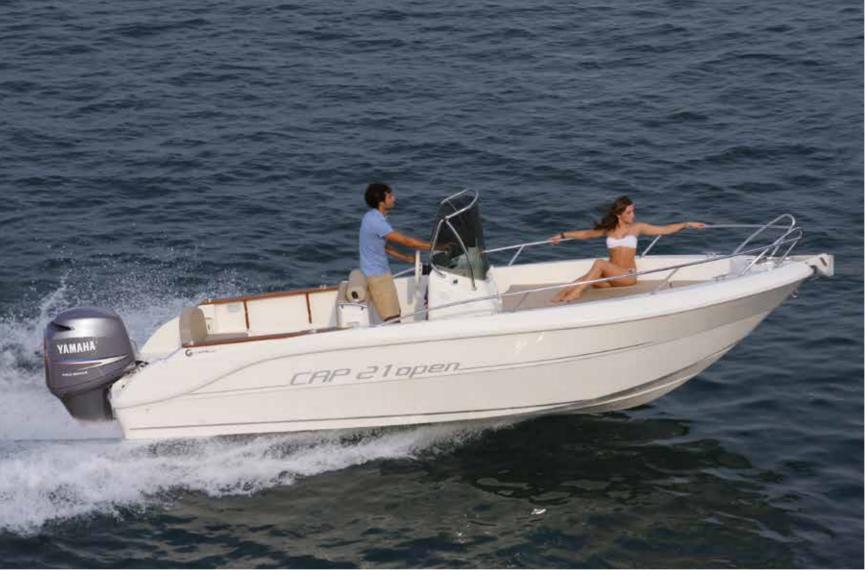

Design by Roberto Curtò

LENGTH O.A. 7,35 mt BEAM O.A. 2,50 mt WEIGHT (approx.) 1800 kg MAX. PEOPLE ON BOARD N° 9 **ENGINES** 2L/1XL MAX. POWER 300 HP CERTIFICATION CE С

LENGTH O.A. 7,35 mt
BEAM O.A. 2,50 mt
WEIGHT (approx.) 1500 kg
MAX. PEOPLE ON BOARD N° 8
ENGINES 2L / 1 XL
MAX. POWER 300 HP
CERTIFICATION CE C