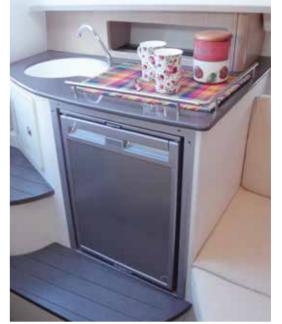

| DOTAZIONI - EQUIPMENT                                                   | CAP 32<br>WA | CAP 28<br>WA   | CAP 25<br>WA   | CAP 25<br>OPEN | CAP 21.5<br>WA   | CAP 21<br>OPEN | CAPELLI<br>20.5             | CAP 19<br>OPEN | CAP<br>520<br>OPEN | CRISTAL<br>SUN<br>450 | . CRISTAL<br>450 | . CRISTAL<br>400 |
|-------------------------------------------------------------------------|--------------|----------------|----------------|----------------|------------------|----------------|-----------------------------|----------------|--------------------|-----------------------|------------------|------------------|
| Asta da sci - Ski bar                                                   | •            | •              | •              | •              | •                | •              | •                           | •              | •                  |                       |                  |                  |
| Bussola - Compass                                                       |              |                |                |                |                  |                |                             |                |                    |                       |                  |                  |
| Carena colorata - Coloured hull                                         | •            | •              | •              | •              | •                | •              | •                           | •              |                    |                       |                  |                  |
| Centralina servo sterzo - Sea star power assistant                      | •            | •              |                |                |                  |                |                             |                |                    |                       |                  |                  |
| Consolle di guida - Steering console                                    |              |                |                |                |                  |                |                             |                |                    |                       |                  | •                |
| Copriconsolle - Console cover                                           | •            |                | _              | _              |                  |                | _                           | _              | _                  |                       |                  |                  |
| Copripanca - Bench cover                                                | •            | •              | •              | •              | •                | •              | •                           | •              | •                  |                       |                  |                  |
| Cuscineria di prua - Fore sundeck cushions                              |              |                |                |                |                  |                | ●1                          |                |                    |                       |                  | •                |
| Doccia - Stern shower                                                   |              |                |                |                | •                | •              | •                           | •              | •                  |                       |                  |                  |
|                                                                         | lt.100       | lt.70          | lt.70          | lt.70          | It. 45           | lt. 45         | lt. 45                      | lt. 45         | It. 39             |                       |                  |                  |
| Frigorifero - Refrigerator                                              |              |                |                | •              | <b>2</b>         |                | •                           |                |                    |                       |                  |                  |
|                                                                         | lt. 80       | lt. 48         | lt. 39         | It. 48         | lt. 30<br>lt. 35 |                | It. 39                      |                |                    |                       |                  |                  |
| Impianto boiler 220 V - Hot water heater 220 V                          | •            | •              |                |                |                  |                |                             |                |                    |                       |                  |                  |
| '                                                                       | lt. 25       | lt. 25         |                |                |                  |                |                             |                |                    |                       |                  |                  |
| Impianto 220V - Dockside current tap 220V                               | •            | •              | •              |                |                  |                |                             |                |                    |                       |                  |                  |
| Luci di navigazione - Navigation lights                                 |              |                |                |                |                  |                |                             |                |                    |                       |                  |                  |
| Microonde 220 V - Microwaves 220 V                                      | •            |                |                |                |                  |                |                             |                |                    |                       |                  |                  |
| Musone inox prua - Stainless bow roller                                 |              |                |                |                |                  |                |                             |                |                    |                       |                  |                  |
| Panca con gavone - Bench with locker                                    |              |                |                |                |                  |                |                             |                |                    | •                     | •                |                  |
| Pannello elettrico - Electric panel                                     |              |                |                |                |                  |                |                             |                |                    |                       |                  |                  |
| Pompa sentina - Bilge pump                                              |              |                |                |                |                  |                |                             |                |                    |                       |                  |                  |
|                                                                         | automatic    | automatic      | automatic      | automatic      | automatic        | automatic      | automatic                   | automatic      | automatic          | automatic             | automatic        | automatic        |
| Prendisole addizionale poppa - Additional aft sundeck kit               | •            | •              | •              | •              | •                | •              | •                           |                |                    |                       |                  |                  |
| Radio                                                                   |              |                | •              | •              | •                | •              | •                           | •              | •                  |                       |                  |                  |
| Rivestimento pozzetto - Cockpit covering                                | •<br>teak    | •<br>flexiteek | •<br>flexiteek | •<br>flexiteek | •<br>flexiteek   | •<br>flexiteek | ● <sup>3</sup><br>flexiteek | •<br>flexiteek | •<br>flexiteek     |                       |                  |                  |
| Rivest.flexiteek trincarini - Flexiteek covering on stringers           |              |                |                |                |                  |                | • 4                         |                |                    |                       |                  |                  |
| Scaletta - Ladder                                                       |              |                |                |                |                  |                |                             |                |                    | •                     | •                | •                |
| Serbatoio benzina - Fuel tank                                           |              |                |                |                |                  |                |                             |                | •                  |                       |                  |                  |
| (Circa - Approx)                                                        | lt. 415      | lt. 450        | lt. 300        | It. 300        | It. 160          | lt. 150        | lt. 180                     | lt. 150        | lt. 86             |                       |                  |                  |
| Soft top                                                                | •            | •              |                |                |                  |                |                             |                |                    |                       |                  |                  |
| Staccabatteria - Cut-off battery switch                                 |              |                |                |                |                  |                |                             |                |                    |                       |                  |                  |
| Tavolo - Table                                                          |              |                |                |                |                  |                |                             |                |                    |                       |                  |                  |
| Telo ricovero - Boat storage cover                                      |              |                | •              | •              | •                | •              | •                           | •              | •                  | •                     | •                | •                |
| Tendalino alluminio abbattibile -<br>Aluminum collapsible Sunshade arch |              |                |                |                |                  |                |                             |                | •                  |                       |                  |                  |
| Tendalino fisso inox - Fixed stainless steel sunshade arch              | •            | •              | •              | •              | •                | •              | •                           | •              | •                  |                       |                  |                  |
| Timoneria idraulica - Hydraulic steering                                |              |                |                | Ť              | •                | •              | •                           | •              |                    |                       |                  |                  |
| Tromba - Horn                                                           |              |                |                | =              | Ť                |                |                             |                |                    |                       |                  |                  |
| Verricello elettrico - Electric anchor winch                            |              |                | -              | -              | -                | -              | -                           | •              |                    |                       |                  |                  |
| WC marino con serbatoio acque nere - Marine toilet with septic tank     |              |                |                |                |                  |                |                             | _              |                    |                       |                  |                  |