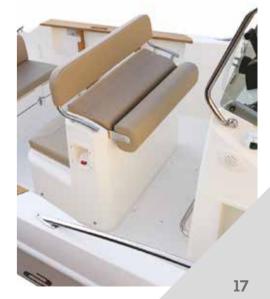

| DOTAZIONI - EQUIPMENT                                                   | CAP 32<br>WA | CAP 28<br>WA   | CAP 25<br>WA   | CAP 25<br>OPEN | CAP 21.5<br>WA   | CAP 21<br>OPEN | CAPELLI<br>20.5             | CAP 19<br>OPEN | CAP<br>520<br>OPEN | CRISTAL<br>SUN<br>450 | . CRISTAL<br>450 | . CRISTAL<br>400 |
|-------------------------------------------------------------------------|--------------|----------------|----------------|----------------|------------------|----------------|-----------------------------|----------------|--------------------|-----------------------|------------------|------------------|
| Asta da sci - Ski bar                                                   | •            | •              | •              | •              | •                | •              | •                           | •              | •                  |                       |                  |                  |
| Bussola - Compass                                                       |              |                |                |                |                  |                |                             |                |                    |                       |                  |                  |
| Carena colorata - Coloured hull                                         | •            | •              | •              | •              | •                | •              | •                           | •              |                    |                       |                  |                  |
| Centralina servo sterzo - Sea star power assistant                      | •            | •              |                |                |                  |                |                             |                |                    |                       |                  |                  |
| Consolle di guida - Steering console                                    |              |                |                |                |                  |                |                             |                |                    |                       |                  | •                |
| Copriconsolle - Console cover                                           | •            |                | _              | _              |                  |                | _                           | _              | _                  |                       |                  |                  |
| Copripanca - Bench cover                                                | •            | •              | •              | •              | •                | •              | •                           | •              | •                  |                       |                  |                  |
| Cuscineria di prua - Fore sundeck cushions                              |              |                |                |                |                  |                | ●1                          |                |                    |                       |                  | •                |
| Doccia - Stern shower                                                   |              |                |                |                | •                | •              | •                           | •              | •                  |                       |                  |                  |
|                                                                         | lt.100       | lt.70          | lt.70          | lt.70          | It. 45           | lt. 45         | lt. 45                      | lt. 45         | It. 39             |                       |                  |                  |
| Frigorifero - Refrigerator                                              |              |                |                | •              | <b>2</b>         |                | •                           |                |                    |                       |                  |                  |
|                                                                         | lt. 80       | lt. 48         | lt. 39         | It. 48         | lt. 30<br>lt. 35 |                | It. 39                      |                |                    |                       |                  |                  |
| Impianto boiler 220 V - Hot water heater 220 V                          | •            | •              |                |                |                  |                |                             |                |                    |                       |                  |                  |
| '                                                                       | lt. 25       | lt. 25         |                |                |                  |                |                             |                |                    |                       |                  |                  |
| Impianto 220V - Dockside current tap 220V                               | •            | •              | •              |                |                  |                |                             |                |                    |                       |                  |                  |
| Luci di navigazione - Navigation lights                                 |              |                |                |                |                  |                |                             |                |                    |                       |                  |                  |
| Microonde 220 V - Microwaves 220 V                                      | •            |                |                |                |                  |                |                             |                |                    |                       |                  |                  |
| Musone inox prua - Stainless bow roller                                 |              |                |                |                |                  |                |                             |                |                    |                       |                  |                  |
| Panca con gavone - Bench with locker                                    |              |                |                |                |                  |                |                             |                |                    | •                     | •                |                  |
| Pannello elettrico - Electric panel                                     |              |                |                |                |                  |                |                             |                |                    |                       |                  |                  |
| Pompa sentina - Bilge pump                                              |              |                |                |                |                  |                |                             |                |                    |                       |                  |                  |
|                                                                         | automatic    | automatic      | automatic      | automatic      | automatic        | automatic      | automatic                   | automatic      | automatic          | automatic             | automatic        | automatic        |
| Prendisole addizionale poppa - Additional aft sundeck kit               | •            | •              | •              | •              | •                | •              | •                           |                |                    |                       |                  |                  |
| Radio                                                                   |              |                | •              | •              | •                | •              | •                           | •              | •                  |                       |                  |                  |
| Rivestimento pozzetto - Cockpit covering                                | •<br>teak    | •<br>flexiteek | •<br>flexiteek | •<br>flexiteek | •<br>flexiteek   | •<br>flexiteek | ● <sup>3</sup><br>flexiteek | •<br>flexiteek | •<br>flexiteek     |                       |                  |                  |
| Rivest.flexiteek trincarini - Flexiteek covering on stringers           |              |                |                |                |                  |                | • 4                         |                |                    |                       |                  |                  |
| Scaletta - Ladder                                                       |              |                |                |                |                  |                |                             |                |                    | •                     | •                | •                |
| Serbatoio benzina - Fuel tank                                           |              |                |                |                |                  |                |                             |                | •                  |                       |                  |                  |
| (Circa - Approx)                                                        | lt. 415      | lt. 450        | lt. 300        | It. 300        | It. 160          | lt. 150        | lt. 180                     | lt. 150        | lt. 86             |                       |                  |                  |
| Soft top                                                                | •            | •              |                |                |                  |                |                             |                |                    |                       |                  |                  |
| Staccabatteria - Cut-off battery switch                                 |              |                |                |                |                  |                |                             |                |                    |                       |                  |                  |
| Tavolo - Table                                                          |              |                |                |                |                  |                |                             |                |                    |                       |                  |                  |
| Telo ricovero - Boat storage cover                                      |              |                | •              | •              | •                | •              | •                           | •              | •                  | •                     | •                | •                |
| Tendalino alluminio abbattibile -<br>Aluminum collapsible Sunshade arch |              |                |                |                |                  |                |                             |                | •                  |                       |                  |                  |
| Tendalino fisso inox - Fixed stainless steel sunshade arch              | •            | •              | •              | •              | •                | •              | •                           | •              | •                  |                       |                  |                  |
| Timoneria idraulica - Hydraulic steering                                |              |                |                | Ť              | •                | •              | •                           | •              |                    |                       |                  |                  |
| Tromba - Horn                                                           |              |                |                | =              | Ť                |                |                             |                |                    |                       |                  |                  |
| Verricello elettrico - Electric anchor winch                            |              |                | -              | -              | -                | -              | -                           | •              |                    |                       |                  |                  |
| WC marino con serbatoio acque nere - Marine toilet with septic tank     |              |                |                |                |                  |                |                             | _              |                    |                       |                  |                  |