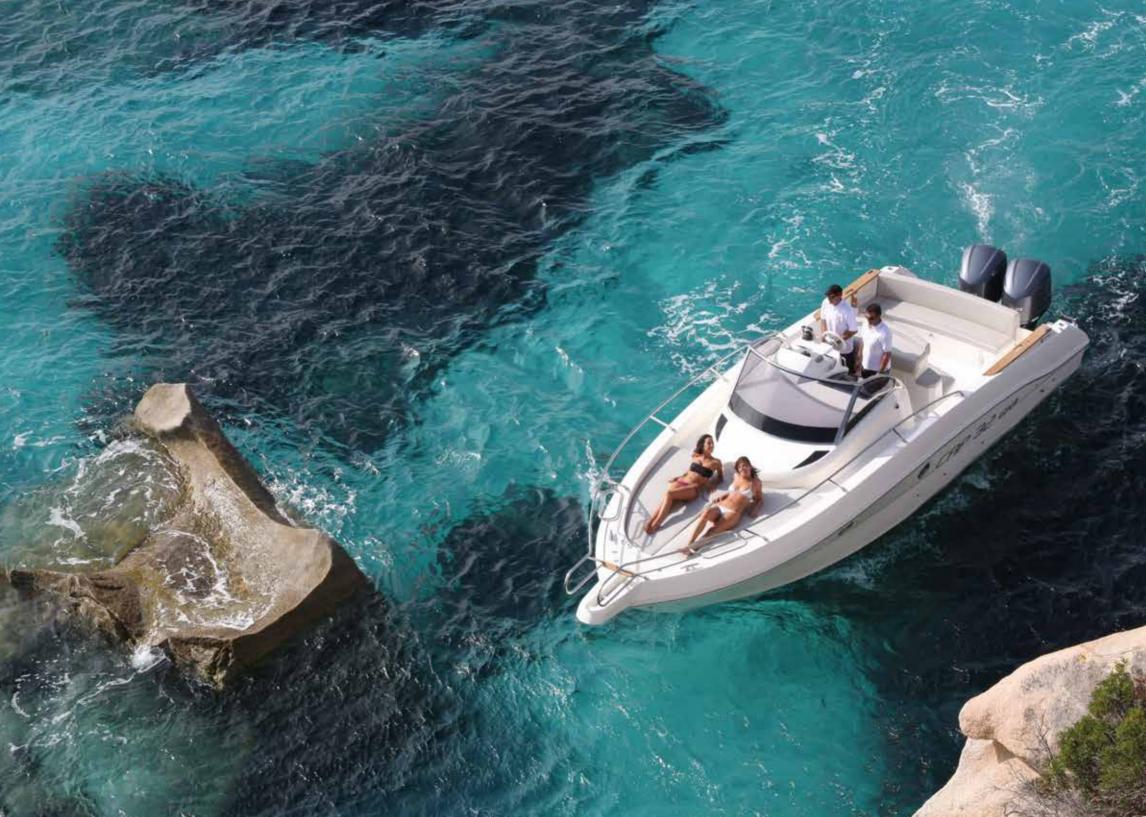

PG. 22

LENGTH O.A. 9,70 mt
BEAM O.A. 3,00 mt
WEIGHT (approx.) 3.000 kg
MAX. PEOPLE ON BOARD N° 10
ENGINES 2 XL
MAX. POWER 600 HP
CERTIFICATION CE B

Design by Roberto Curtò

LENGTH O.A. 8,15 mt
BEAM O.A. 2,75 mt
WEIGHT (approx.) 2.100 kg
MAX. PEOPLE ON BOARD N° 8/10
ENGINES 1 U / 2 XL
MAX. POWER 450 HP
CERTIFICATION CE B/C