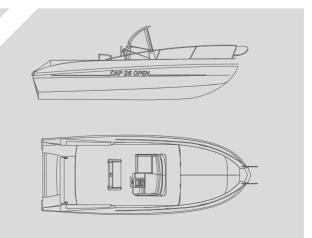

LENGTH O.A. 5,55 mt

BEAM O.A. 2,36 mt

WEIGHT (approx.) 750 kg

MAX. PEOPLE ON BOARD N° 7

ENGINES 1 L

MAX. POWER 135 HP

CERTIFICATION CE C

CAPIGO OPEN