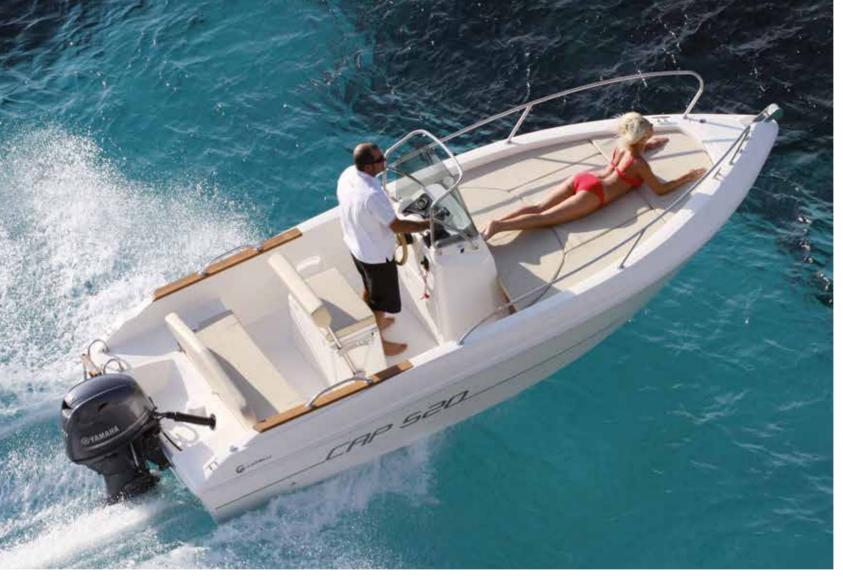

## TECHNICAL FEATURES

|                      | \_      |
|----------------------|---------|
| LENGTH O.A.          | 5,20 mt |
| BEAM O.A.            | 2,10 mt |
| WEIGHT (approx.)     | 550 kg  |
| MAX. PEOPLE ON BOARD | N° 6    |
| ENGINES              | 1 L     |
| MAX. POWER           | 100 HP  |
| CERTIFICATION CE     | С       |
|                      |         |