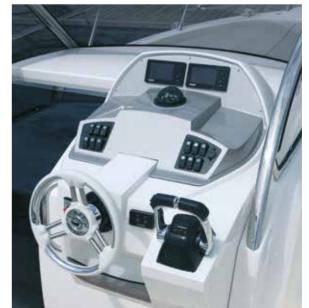

| DOTAZIONI - EQUIPMENT                                                   | CAP 32<br>WA | CAP 28<br>WA   | CAP 25<br>WA   | CAP 25<br>OPEN | CAP 21.5<br>WA   | CAP 21<br>OPEN | CAPELLI<br>20.5             | CAP 19<br>OPEN | CAP<br>520<br>OPEN | CRISTAL<br>SUN<br>450 | . CRISTAL<br>450 | . CRISTAL<br>400 |
|-------------------------------------------------------------------------|--------------|----------------|----------------|----------------|------------------|----------------|-----------------------------|----------------|--------------------|-----------------------|------------------|------------------|
| Asta da sci - Ski bar                                                   | •            | •              | •              | •              | •                | •              | •                           | •              | •                  |                       |                  |                  |
| Bussola - Compass                                                       |              |                |                |                |                  |                |                             |                |                    |                       |                  |                  |
| Carena colorata - Coloured hull                                         | •            | •              | •              | •              | •                | •              | •                           | •              |                    |                       |                  |                  |
| Centralina servo sterzo - Sea star power assistant                      | •            | •              |                |                |                  |                |                             |                |                    |                       |                  |                  |
| Consolle di guida - Steering console                                    |              |                |                |                |                  |                |                             |                |                    |                       |                  | •                |
| Copriconsolle - Console cover                                           | •            |                | _              | _              |                  |                | _                           | _              | _                  |                       |                  |                  |
| Copripanca - Bench cover                                                | •            | •              | •              | •              | •                | •              | •                           | •              | •                  |                       |                  |                  |
| Cuscineria di prua - Fore sundeck cushions                              |              |                |                |                |                  |                | ●1                          |                |                    |                       |                  | •                |
| Doccia - Stern shower                                                   |              |                |                |                | •                | •              | •                           | •              | •                  |                       |                  |                  |
|                                                                         | lt.100       | lt.70          | lt.70          | lt.70          | It. 45           | lt. 45         | lt. 45                      | lt. 45         | It. 39             |                       |                  |                  |
| Frigorifero - Refrigerator                                              |              |                |                | •              | <b>2</b>         |                | •                           |                |                    |                       |                  |                  |
|                                                                         | lt. 80       | lt. 48         | lt. 39         | It. 48         | lt. 30<br>lt. 35 |                | It. 39                      |                |                    |                       |                  |                  |
| Impianto boiler 220 V - Hot water heater 220 V                          | •            | •              |                |                |                  |                |                             |                |                    |                       |                  |                  |
| '                                                                       | lt. 25       | lt. 25         |                |                |                  |                |                             |                |                    |                       |                  |                  |
| Impianto 220V - Dockside current tap 220V                               | •            | •              | •              |                |                  |                |                             |                |                    |                       |                  |                  |
| Luci di navigazione - Navigation lights                                 |              |                |                |                |                  |                |                             |                |                    |                       |                  |                  |
| Microonde 220 V - Microwaves 220 V                                      | •            |                |                |                |                  |                |                             |                |                    |                       |                  |                  |
| Musone inox prua - Stainless bow roller                                 |              |                |                |                |                  |                |                             |                |                    |                       |                  |                  |
| Panca con gavone - Bench with locker                                    |              |                |                |                |                  |                |                             |                |                    | •                     | •                |                  |
| Pannello elettrico - Electric panel                                     |              |                |                |                |                  |                |                             |                |                    |                       |                  |                  |
| Pompa sentina - Bilge pump                                              |              |                |                |                |                  |                |                             |                |                    |                       |                  |                  |
|                                                                         | automatic    | automatic      | automatic      | automatic      | automatic        | automatic      | automatic                   | automatic      | automatic          | automatic             | automatic        | automatic        |
| Prendisole addizionale poppa - Additional aft sundeck kit               | •            | •              | •              | •              | •                | •              | •                           |                |                    |                       |                  |                  |
| Radio                                                                   |              |                | •              | •              | •                | •              | •                           | •              | •                  |                       |                  |                  |
| Rivestimento pozzetto - Cockpit covering                                | •<br>teak    | •<br>flexiteek | •<br>flexiteek | •<br>flexiteek | •<br>flexiteek   | •<br>flexiteek | ● <sup>3</sup><br>flexiteek | •<br>flexiteek | •<br>flexiteek     |                       |                  |                  |
| Rivest.flexiteek trincarini - Flexiteek covering on stringers           |              |                |                |                |                  |                | • 4                         |                |                    |                       |                  |                  |
| Scaletta - Ladder                                                       |              |                |                |                |                  |                |                             |                |                    | •                     | •                | •                |
| Serbatoio benzina - Fuel tank                                           |              |                |                |                |                  |                |                             |                | •                  |                       |                  |                  |
| (Circa - Approx)                                                        | lt. 415      | lt. 450        | lt. 300        | It. 300        | It. 160          | lt. 150        | lt. 180                     | lt. 150        | lt. 86             |                       |                  |                  |
| Soft top                                                                | •            | •              |                |                |                  |                |                             |                |                    |                       |                  |                  |
| Staccabatteria - Cut-off battery switch                                 |              |                |                |                |                  |                |                             |                |                    |                       |                  |                  |
| Tavolo - Table                                                          |              |                |                |                |                  |                |                             |                |                    |                       |                  |                  |
| Telo ricovero - Boat storage cover                                      |              |                | •              | •              | •                | •              | •                           | •              | •                  | •                     | •                | •                |
| Tendalino alluminio abbattibile -<br>Aluminum collapsible Sunshade arch |              |                |                |                |                  |                |                             |                | •                  |                       |                  |                  |
| Tendalino fisso inox - Fixed stainless steel sunshade arch              | •            | •              | •              | •              | •                | •              | •                           | •              | •                  |                       |                  |                  |
| Timoneria idraulica - Hydraulic steering                                |              |                |                | Ť              | •                | •              | •                           | •              |                    |                       |                  |                  |
| Tromba - Horn                                                           |              |                |                | =              | Ť                |                |                             |                |                    |                       |                  |                  |
| Verricello elettrico - Electric anchor winch                            |              |                | -              | -              | -                | -              | -                           | •              |                    |                       |                  |                  |
| WC marino con serbatoio acque nere - Marine toilet with septic tank     |              |                |                |                |                  |                |                             | _              |                    |                       |                  |                  |