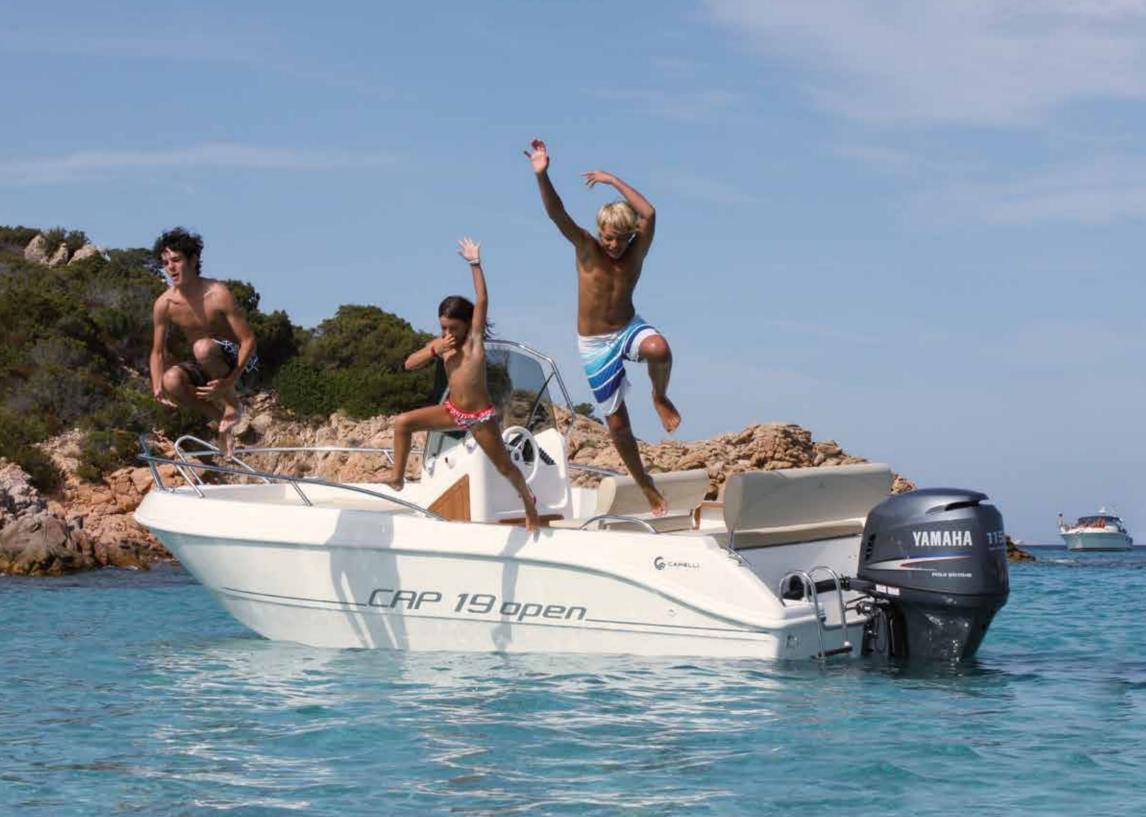

| \_      |
|----------------------|---------|
| LENGTH O.A.          | 5,20 mt |
| BEAM O.A.            | 2,10 mt |
| WEIGHT (approx.)     | 550 kg  |
| MAX. PEOPLE ON BOARD | N° 6    |
| ENGINES              | 1 L     |
| MAX. POWER           | 100 HP  |
| CERTIFICATION CE     | С       |
|                      |         |





LENGTH O.A. 4,43 mt
BEAM O.A. 2,02 mt
WEIGHT (approx.) 400 kg
MAX. PEOPLE ON BOARD N° 5
ENGINES 1 L
MAX. POWER 70 HP
CERTIFICATION CE C







## CRSTAL OO

## TECHNICAL FEATURES

| LENGTH O.A.          | 3,99 mt |
|----------------------|---------|
| BEAM O.A.            | 1,67 mt |
| WEIGHT (approx.)     | 200 kg  |
| MAX. PEOPLE ON BOARD | N° 5    |
| ENGINES              | 1 L     |
| MAX. POWER           | 40 HP   |
| CERTIFICATION CE     | С       |





| DOTAZIONI - EQUIPMENT                                                   | CAP 32<br>WA | CAP 28<br>WA   | CAP 25<br>WA   | CAP 25<br>OPEN | CAP 21.5<br>WA   | CAP 21<br>OPEN | CAPELLI<br>20.5             | CAP 19<br>OPEN | CAP<br>520<br>OPEN | CRISTAL<br>SUN<br>450 | . CRISTAL<br>450 | . CRISTAL<br>400 |
|-------------------------------------------------------------------------|--------------|----------------|----------------|----------------|------------------|----------------|-----------------------------|----------------|--------------------|-----------------------|------------------|------------------|
| Asta da sci - Ski bar                                                   | •            | •              | •              | •              | •                | •              | •