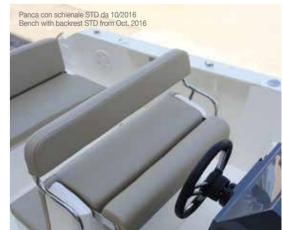

LENGTH O.A. 6,30 mt
BEAM O.A. 2,40 mt
WEIGHT (approx.) 1145 kg
MAX. PEOPLE ON BOARD N° 7
ENGINES 1 L
MAX. POWER 175 HP
CERTIFICATION CE C

Panca con schienale STD da 10/2014 Bench with backrest STD from Oct. 2014