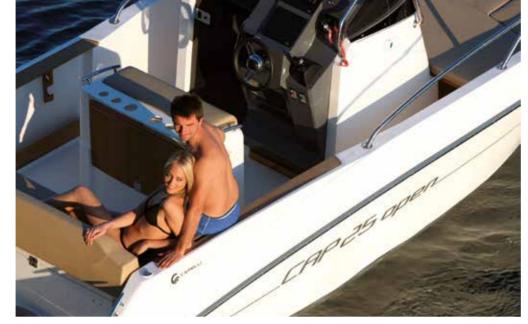

# CAP32WA

PG. 2

CAP28WA

PG. 6

CAP25WA

PG.10

CAPSOPEN

PG.14

DSI.5WA

PG.16

CAPZIOPEN

PG.17

PG.18

PG.19

PG. 20

PG. 21

PG. 22



















LENGTH O.A. 9,70 mt
BEAM O.A. 3,00 mt
WEIGHT (approx.) 3.000 kg
MAX. PEOPLE ON BOARD N° 10
ENGINES 2 XL
MAX. POWER 600 HP
CERTIFICATION CE B



Design by Roberto Curtò























LENGTH O.A. 8,15 mt
BEAM O.A. 2,75 mt
WEIGHT (approx.) 2.100 kg
MAX. PEOPLE ON BOARD N° 8/10
ENGINES 1 U / 2 XL
MAX. POWER 450 HP
CERTIFICATION CE B/C



Design by Roberto Curtò



















LENGTH O.A. 7,35 mt BEAM O.A. 2,50 mt WEIGHT (approx.) 1800 kg MAX. PEOPLE ON BOARD N° 9 **ENGINES** 2L/1XL MAX. POWER 300 HP CERTIFICATION CE С















LENGTH O.A. 7,35 mt
BEAM O.A. 2,50 mt
WEIGHT (approx.) 1500 kg
MAX. PEOPLE ON BOARD N° 8
ENGINES 2L / 1 XL
MAX. POWER 300 HP
CERTIFICATION CE C









LENGTH O.A. 6,30 mt
BEAM O.A. 2,40 mt
WEIGHT (approx.) 1145 kg
MAX. PEOPLE ON BOARD N° 7
ENGINES 1 L
MAX. POWER 175 HP
CERTIFICATION CE C









Panca con schienale STD da 10/2014 Bench with backrest STD from Oct. 2014

LENGTH O.A. 6,30 mt
BEAM O.A. 2,43 mt
WEIGHT (approx.) 900 kg
MAX. PEOPLE ON BOARD N° 7
ENGINES 1 L
MAX. POWER 175 HP
CERTIFICATION CE C



Design by Roberto Curtò

## CAPPINO OPEN









|                      | ` | '/      |  |  |  |
|----------------------|---|---------|--|--|--|
| LENGTH O.A.          |   | 6,43 mt |  |  |  |
| BEAM O.A.            |   | 2,36 mt |  |  |  |
| WEIGHT (approx.)     |   | 900