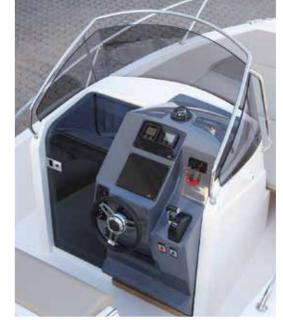

| DOTAZIONI - EQUIPMENT                                                   | CAP 32<br>WA | CAP 28<br>WA   | CAP 25<br>WA   | CAP 25<br>OPEN | CAP 21.5<br>WA   | CAP 21<br>OPEN | CAPELLI<br>20.5             | CAP 19<br>OPEN | CAP<br>520<br>OPEN | CRISTAL<br>SUN<br>450 | . CRISTAL<br>450 | . CRISTAL<br>400 |
|-------------------------------------------------------------------------|--------------|----------------|----------------|----------------|------------------|----------------|-----------------------------|----------------|--------------------|-----------------------|------------------|------------------|
| Asta da sci - Ski bar                                                   | •            | •              | •              | •              | •                | •              | •                           | •              | •                  |                       |                  |                  |
| Bussola - Compass                                                       |              |                |                |                |                  |                |                             |                |                    |                       |                  |                  |
| Carena colorata - Coloured hull                                         | •            | •              | •              | •              | •                | •              | •                           | •              |                    |                       |                  |                  |
| Centralina servo sterzo - Sea star power assistant                      | •            | •              |                |                |                  |                |                             |                |                    |                       |                  |                  |
| Consolle di guida - Steering console                                    |              |                |                |                |                  |                |                             |                |                    |                       |                  | •                |
| Copriconsolle - Console cover                                           | •            |                | _              | _              |                  |                | _                           | _              | _                  |                       |                  |                  |
| Copripanca - Bench cover                                                | •            | •              | •              | •              | •                | •              | •                           | •              | •                  |                       |                  |                  |
| Cuscineria di prua - Fore sundeck cushions                              |              |                |                |                |                  |                | ●1                          |                |                    |                       |                  | •                |
| Doccia - Stern shower                                                   |              |                |                |                | •                | •              | •                           | •              | •                  |                       |                  |                  |
|                                                                         | lt.100       | lt.70          | lt.70          | lt.70          | It. 45           | lt. 45         | lt. 45                      | lt. 45         | It. 39             |                       |                  |                  |
| Frigorifero - Refrigerator                                              |              |                |                | •              | <b>2</b>         |                | •                           |                |                    |                       |                  |                  |
|                                                                         | lt. 80       | lt. 48         | lt. 39         | It. 48         | lt. 30<br>lt. 35 |                | It. 39                      |                |                    |                       |                  |                  |
| Impianto boiler 220 V - Hot water heater 220 V                          | •            | •              |                |                |                  |                |                             |                |                    |                       |                  |                  |
| '                                                                       | lt. 25       | lt. 25         |                |                |                  |                |                             |                |                    |                       |                  |                  |
| Impianto 220V - Dockside current tap 220V                               | •            | •              | •              |                |                  |                |                             |                |                    |                       |                  |                  |
| Luci di navigazione - Navigation lights                                 |              |                |                |                |                  |                |                             |                |                    |                       |                  |                  |
| Microonde 220 V - Microwaves 220 V                                      | •            |                |                |                |                  |                |                             |                |                    |                       |                  |                  |
| Musone inox prua - Stainless bow roller                                 |              |                |                |                |                  |                |                             |                |                    |                       |                  |                  |
| Panca con gavone - Bench with locker                                    |              |                |                |                |                  |                |                             |                |                    | •                     | •                |                  |
| Pannello elettrico - Electric panel                                     |              |                |                |                |                  |                |                             |                |                    |                       |                  |                  |
| Pompa sentina - Bilge pump                                              |              |                |                |                |                  |                |                             |                |                    |                       |                  |                  |
|                                                                         | automatic    | automatic      | automatic      | automatic      | automatic        | automatic      | automatic                   | automatic      | automatic          | automatic             | automatic        | automatic        |
| Prendisole addizionale poppa - Additional aft sundeck kit               | •            | •              | •              | •              | •                | •              | •                           |                |                    |                       |                  |                  |
| Radio                                                                   |              |                | •              | •              | •                | •              | •                           | •              | •                  |                       |                  |                  |
| Rivestimento pozzetto - Cockpit covering                                | •<br>teak    | •<br>flexiteek | •<br>flexiteek | •<br>flexiteek | •<br>flexiteek   | •<br>flexiteek | ● <sup>3</sup><br>flexiteek | •<br>flexiteek | •<br>flexiteek     |                       |                  |                  |
| Rivest.flexiteek trincarini - Flexiteek covering on stringers           |              |                |                |                |                  |                | • 4                         |                |                    |                       |                  |                  |
| Scaletta - Ladder                                                       |              |                |                |                |                  |                |                             |                |                    | •                     | •                | •                |
| Serbatoio benzina - Fuel tank                                           |              |                |                |                |                  |                |                             |                | •                  |                       |                  |                  |
| (Circa - Approx)                                                        | lt. 415      | lt. 450        | lt. 300        | It. 300        | It. 160          | lt. 150        | lt. 180                     | lt. 150        | lt. 86             |                       |                  |                  |
| Soft top                                                                | •            | •              |                |                |                  |                |                             |                |                    |                       |                  |                  |
| Staccabatteria - Cut-off battery switch                                 |              |                |                |                |                  |                |                             |                |                    |                       |                  |                  |
| Tavolo - Table                                                          |              |                |                |                |                  |                |                             |                |                    |                       |                  |                  |
| Telo ricovero - Boat storage cover                                      |              |                | •              | •              | •                | •              | •                           | •              | •                  | •                     | •                | •                |
| Tendalino alluminio abbattibile -<br>Aluminum collapsible Sunshade arch |              |                |                |                |                  |                |                             |                | •                  |                       |                  |                  |
| Tendalino fisso inox - Fixed stainless steel sunshade arch              | •            | •              | •              | •              | •                | •              | •                           | •              | •                  |                       |                  |                  |
| Timoneria idraulica - Hydraulic steering                                |              |                |                | Ť              | •                | •              | •                           | •              |                    |                       |                  |                  |
| Tromba - Horn                                                           |              |                |                | =              | Ť                |                |                             |                |                    |                       |                  |                  |
| Verricello elettrico - Electric anchor winch                            |              |                | -              | -              | -                | -              | -                           | •              |                    |                       |                  |                  |
| WC marino con serbatoio acque nere - Marine toilet with septic tank     |              |                |                |                |                  |                |                             | _              |                    |                       |                  |                  |