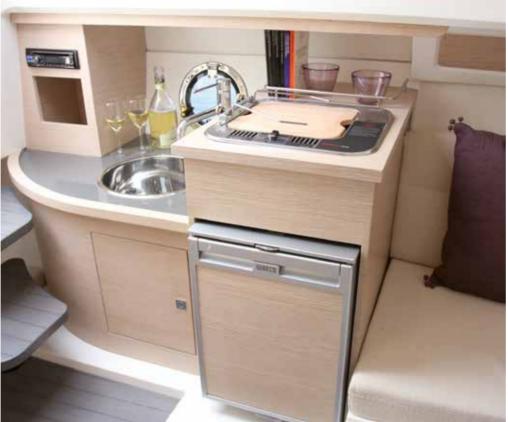

| DOTAZIONI - EQUIPMENT                                                   | CAP 32<br>WA | CAP 28<br>WA   | CAP 25<br>WA   | CAP 25<br>OPEN | CAP 21.5<br>WA   | CAP 21<br>OPEN | CAPELLI<br>20.5             | CAP 19<br>OPEN | CAP<br>520<br>OPEN | CRISTAL<br>SUN<br>450 | . CRISTAL<br>450 | . CRISTAL<br>400 |
|-------------------------------------------------------------------------|--------------|----------------|----------------|----------------|------------------|----------------|-----------------------------|----------------|--------------------|-----------------------|------------------|------------------|
| Asta da sci - Ski bar                                                   | •            | •              | •              | •              | •                | •              | •                           | •              | •                  |                       |                  |                  |
| Bussola - Compass                                                       |              |                |                |                |                  |                |                             |                |                    |                       |                  |                  |
| Carena colorata - Coloured hull                                         | •            | •              | •              | •              | •                | •              | •                           | •              |                    |                       |                  |                  |
| Centralina servo sterzo - Sea star power assistant                      | •            | •              |                |                |                  |                |                             |                |                    |                       |                  |                  |
| Consolle di guida - Steering console                                    |              |                |                |                |                  |                |                             |                |                    |                       |                  | •                |
| Copriconsolle - Console cover                                           | •            |                | _              | _              |                  |                | _                           | _              | _                  |                       |                  |                  |
| Copripanca - Bench cover                                                | •            | •              | •              | •              | •                | •              | •                           | •              | •                  |                       |                  |                  |
| Cuscineria di prua - Fore sundeck cushions                              |              |                |                |                |                  |                | ●1                          |                |                    |                       |                  | •                |
| Doccia - Stern shower                                                   |              |                |                |                | •                | •              | •                           | •              | •                  |                       |                  |                  |
|                                                                         | lt.100       | lt.70          | lt.70          | lt.70          | It. 45           | lt. 45         | lt. 45                      | lt. 45         | It. 39             |                       |                  |                  |
| Frigorifero - Refrigerator                                              |              |                |                | •              | <b>2</b>         |                | •                           |                |                    |                       |                  |                  |
|                                                                         | lt. 80       | lt. 48         | lt. 39         | It. 48         | lt. 30<br>lt. 35 |                | It. 39                      |                |                    |                       |                  |                  |
| Impianto boiler 220 V - Hot water heater 220 V                          | •            | •              |                |                |                  |                |                             |                |                    |                       |                  |                  |
| '                                                                       | lt. 25       | lt. 25         |                |                |                  |                |                             |                |                    |                       |                  |                  |
| Impianto 220V - Dockside current tap 220V                               | •            | •              | •              |                |                  |                |                             |                |                    |                       |                  |                  |
| Luci di navigazione - Navigation lights                                 |              |                |                |                |                  |                |                             |                |                    |                       |                  |                  |
| Microonde 220 V - Microwaves 220 V                                      | •            |                |                |                |                  |                |                             |                |                    |                       |                  |                  |
| Musone inox prua - Stainless bow roller                                 |              |                |                |                |                  |                |                             |                |                    |                       |                  |                  |
| Panca con gavone - Bench with locker                                    |              |                |                |                |                  |                |                             |                |                    | •                     | •                |                  |
| Pannello elettrico - Electric panel                                     |              |                |                |                |                  |                |                             |                |                    |                       |                  |                  |
| Pompa sentina - Bilge pump                                              |              |                |                |                |                  |                |                             |                |                    |                       |                  |                  |
|                                                                         | automatic    | automatic      | automatic      | automatic      | automatic        | automatic      | automatic                   | automatic      | automatic          | automatic             | automatic        | automatic        |
| Prendisole addizionale poppa - Additional aft sundeck kit               | •            | •              | •              | •              | •                | •              | •                           |                |                    |                       |                  |                  |
| Radio                                                                   |              |                | •              | •              | •                | •              | •                           | •              | •                  |                       |                  |                  |
| Rivestimento pozzetto - Cockpit covering                                | •<br>teak    | •<br>flexiteek | •<br>flexiteek | •<br>flexiteek | •<br>flexiteek   | •<br>flexiteek | ● <sup>3</sup><br>flexiteek | •<br>flexiteek | •<br>flexiteek     |                       |                  |                  |
| Rivest.flexiteek trincarini - Flexiteek covering on stringers           |              |                |                |                |                  |                | • 4                         |                |                    |                       |                  |                  |
| Scaletta - Ladder                                                       |              |                |                |                |                  |                |                             |                |                    | •                     | •                | •                |
| Serbatoio benzina - Fuel tank                                           |              |                |                |                |                  |                |                             |                | •                  |                       |                  |                  |
| (Circa - Approx)                                                        | lt. 415      | lt. 450        | lt. 300        | It. 300        | It. 160          | lt. 150        | lt. 180                     | lt. 150        | lt. 86             |                       |                  |                  |
| Soft top                                                                | •            | •              |                |                |                  |                |                             |                |                    |                       |                  |                  |
| Staccabatteria - Cut-off battery switch                                 |              |                |                |                |                  |                |                             |                |                    |                       |                  |                  |
| Tavolo - Table                                                          |              |                |                |                |                  |                |                             |                |                    |                       |                  |                  |
| Telo ricovero - Boat storage cover                                      |              |                | •              | •              | •                | •              | •                           | •              | •                  | •                     | •                | •                |
| Tendalino alluminio abbattibile -<br>Aluminum collapsible Sunshade arch |              |                |                |                |                  |                |                             |                | •                  |                       |                  |                  |
| Tendalino fisso inox - Fixed stainless steel sunshade arch              | •            | •              | •              | •              | •                | •              | •                           | •              | •                  |                       |                  |                  |
| Timoneria idraulica - Hydraulic steering                                |              |                |                | Ť              | •                | •              | •                           | •              |                    |                       |                  |                  |
| Tromba - Horn                                                           |              |                |                | =              | Ť                |                |                             |                |                    |                       |                  |                  |
| Verricello elettrico - Electric anchor winch                            |              |                | -              | -              | -                | -              | -                           | •              |                    |                       |                  |                  |
| WC marino con serbatoio acque nere - Marine toilet with septic tank     |              |                |                |                |                  |                |                             | _              |                    |                       |                  |                  |