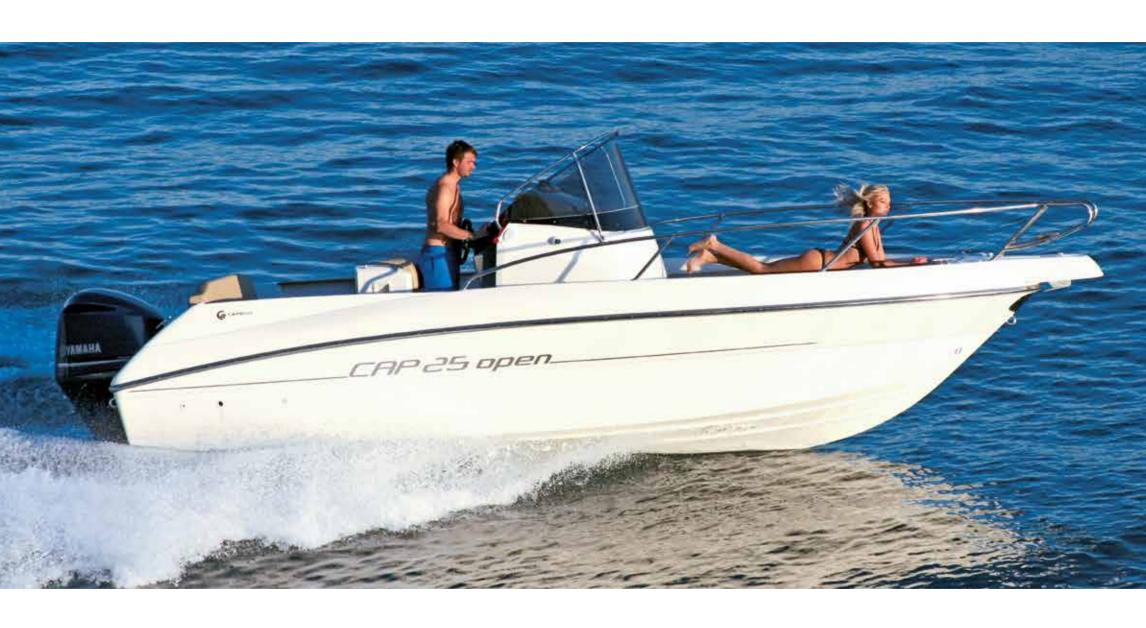

# CAP32WA

PG. 2

CAP28WA

PG. 6

CAP25WA

PG.10

CAPSOPEN

PG.14

DSI.5WA

PG.16

CAPZIOPEN

PG.17

PG.18

PG.19

PG. 20

PG. 21

PG. 22



















LENGTH O.A. 9,70 mt
BEAM O.A. 3,00 mt
WEIGHT (approx.) 3.000 kg
MAX. PEOPLE ON BOARD N° 10
ENGINES 2 XL
MAX. POWER 600 HP
CERTIFICATION CE B



Design by Roberto Curtò























LENGTH O.A. 8,15 mt
BEAM O.A. 2,75 mt
WEIGHT (approx.) 2.100 kg
MAX. PEOPLE ON BOARD N° 8/10
ENGINES 1 U / 2 XL
MAX. POWER 450 HP
CERTIFICATION CE B/C



Design by Roberto Curtò



















LENGTH O.A. 7,35 mt BEAM O.A. 2,50 mt WEIGHT (approx.) 1800 kg MAX. PEOPLE ON BOARD N° 9 **ENGINES** 2L/1XL MAX. POWER 300 HP CERTIFICATION CE С















LENGTH O.A. 7,35 mt
BEAM O.A. 2,50 mt
WEIGHT (approx.) 1500 kg
MAX. PEOPLE ON BOARD N° 8
ENGINES 2L / 1 XL
MAX. POWER 300 HP
CERTIFICATION CE C









LENGTH O.A. 6,30 mt
BEAM O.A. 2,40 mt
WEIGHT (approx.) 1145 kg
MAX. PEOPLE ON BOARD N° 7
ENGINES 1 L
MAX. POWER 175 HP
CERTIFICATION CE C









Panca con schienale STD da 10/2014 Bench with backrest STD from Oct. 2014

LENGTH O.A. 6,30 mt
BEAM O.A. 2,43 mt
WEIGHT (approx.) 900 kg
MAX. PEOPLE ON BOARD N° 7
ENGINES 1 L
MAX. POWER 175 HP
CERTIFICATION CE C



Design by Roberto Curtò

## CAPPINO OPEN









|                      | ` | '/      |  |  |  |
|----------------------|---|---------|--|--|--|
| LENGTH O.A.          |   | 6,43 mt |  |  |  |
| BEAM O.A.            |   | 2,36 mt |  |  |  |
| WEIGHT (approx.)     |   | 90