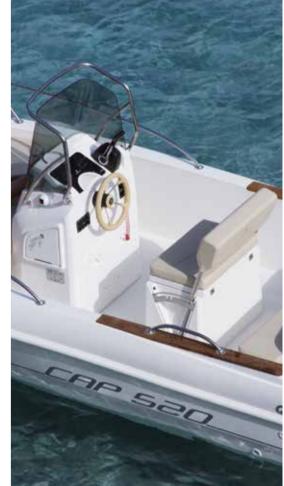

## TECHNICAL FEATURES

|                      | \_      |
|----------------------|---------|
| LENGTH O.A.          | 5,20 mt |
| BEAM O.A.            | 2,10 mt |
| WEIGHT (approx.)     | 550 kg  |
| MAX. PEOPLE ON BOARD | N° 6    |
| ENGINES              | 1 L     |
| MAX. POWER           | 100 HP  |
| CERTIFICATION CE     | С       |
|                      |         |