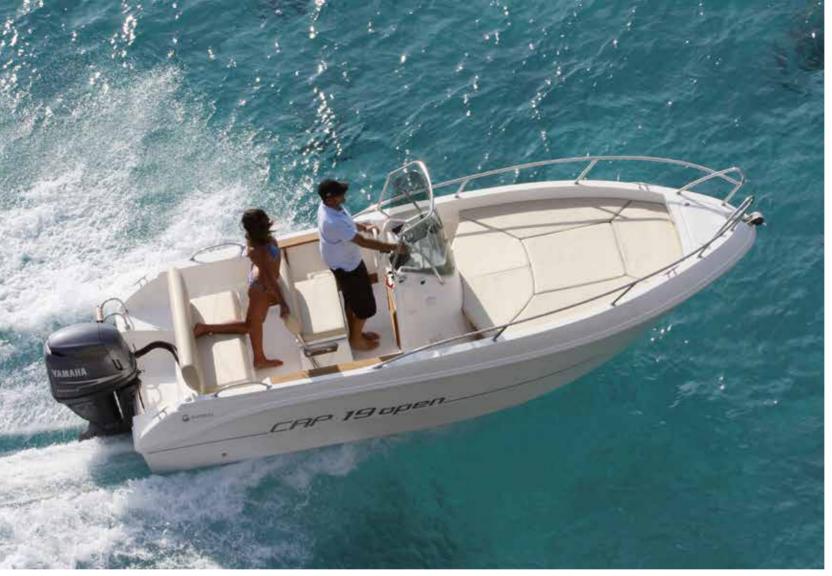

LENGTH O.A. 5,55 mt

BEAM O.A. 2,36 mt

WEIGHT (approx.) 750 kg

MAX. PEOPLE ON BOARD N° 7

ENGINES 1 L

MAX. POWER 135 HP

CERTIFICATION CE C

CAPIGO OPEN