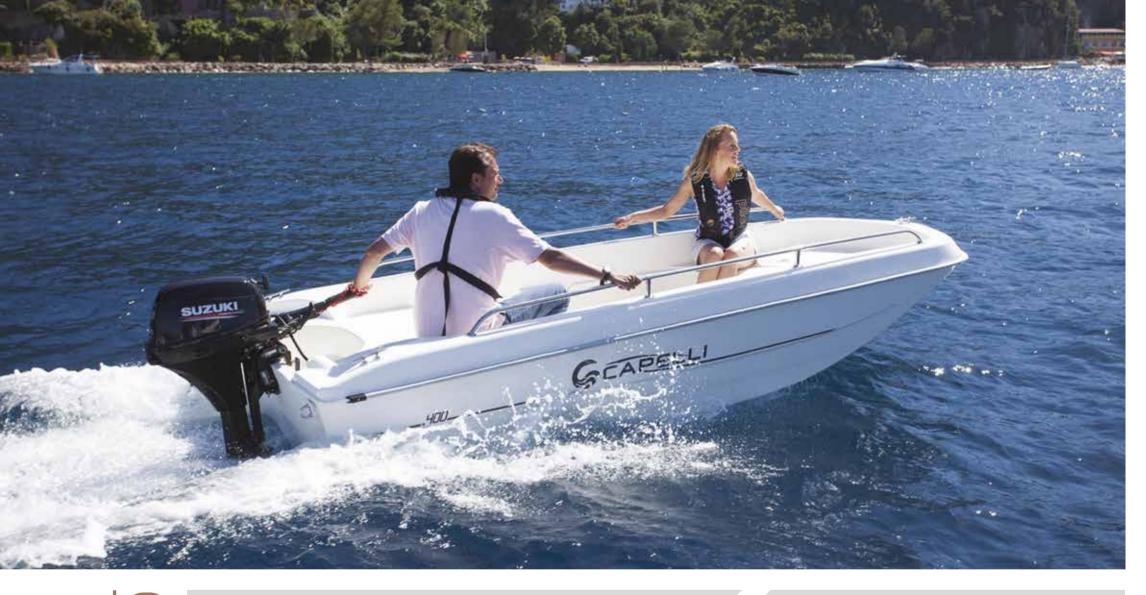

ERTIFICATION CE     |   | С       |  |  |  |
|                      |   |         |  |  |  |







LENGTH O.A. 5,55 mt

BEAM O.A. 2,36 mt

WEIGHT (approx.) 750 kg

MAX. PEOPLE ON BOARD N° 7

ENGINES 1 L

MAX. POWER 135 HP

CERTIFICATION CE C



CAPIGO OPEN









## AP**52**(

## TECHNICAL FEATURES

|                      | \_      |
|----------------------|---------|
| LENGTH O.A.          | 5,20 mt |
| BEAM O.A.            | 2,10 mt |
| WEIGHT (approx.)     | 550 kg  |
| MAX. PEOPLE ON BOARD | N° 6    |
| ENGINES              | 1 L     |
| MAX. POWER           | 100 HP  |
| CERTIFICATION CE     | С       |
|                      |         |





LENGTH O.A. 4,43 mt
BEAM O.A. 2,02 mt
WEIGHT (approx.) 400 kg
MAX. PEOPLE ON BOARD N° 5
ENGINES 1 L
MAX. POWER 70 HP
CERTIFICATION CE C







## CRSTAL OO

## TECHNICAL FEATURES

| LENGTH O.A.          | 3,99 mt |
|----------------------|---------|
| BEAM O.A.            | 1,67 mt |
| WEIGHT (approx.)     | 200 kg  |
| MAX. PEOPLE ON BOARD | N° 5    |
| ENGINES              | 1 L     |
| MAX. POWER           | 40 HP   |
| CERTIFICATION CE     | С       |





| DOTAZIONI - EQUIPMENT                                                   | CAP 32<br>WA | CAP 28<br>WA   | CAP 25<br>WA   | CAP 25<br>OPEN | CAP 21.5<br>WA   | CAP 21<br>OPEN | CAPELLI<br>20.5             | CAP 19<br>OPEN | CAP<br>520<br>OPEN | CRISTAL<br>SUN<br>450 | . CRISTAL<br>450 | . CRISTAL<br>400 |
|-------------------------------------------------------------------------|--------------|----------------|----------------|----------------|------------------|--------