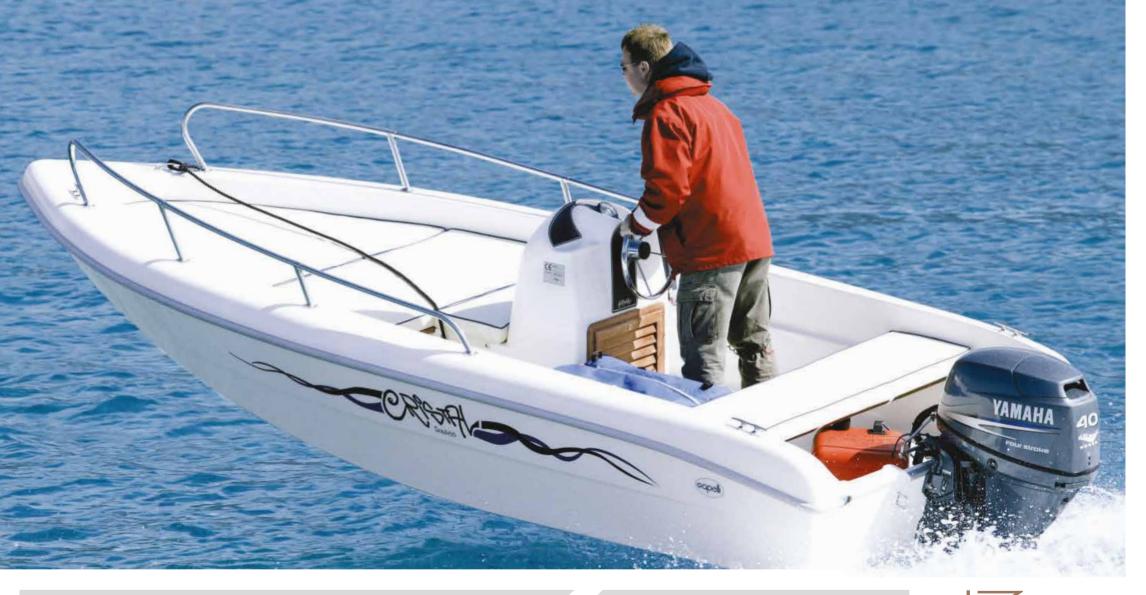

LENGTH O.A. 5,55 mt

BEAM O.A. 2,36 mt

WEIGHT (approx.) 750 kg

MAX. PEOPLE ON BOARD N° 7

ENGINES 1 L

MAX. POWER 135 HP

CERTIFICATION CE C

CAPIGO OPEN