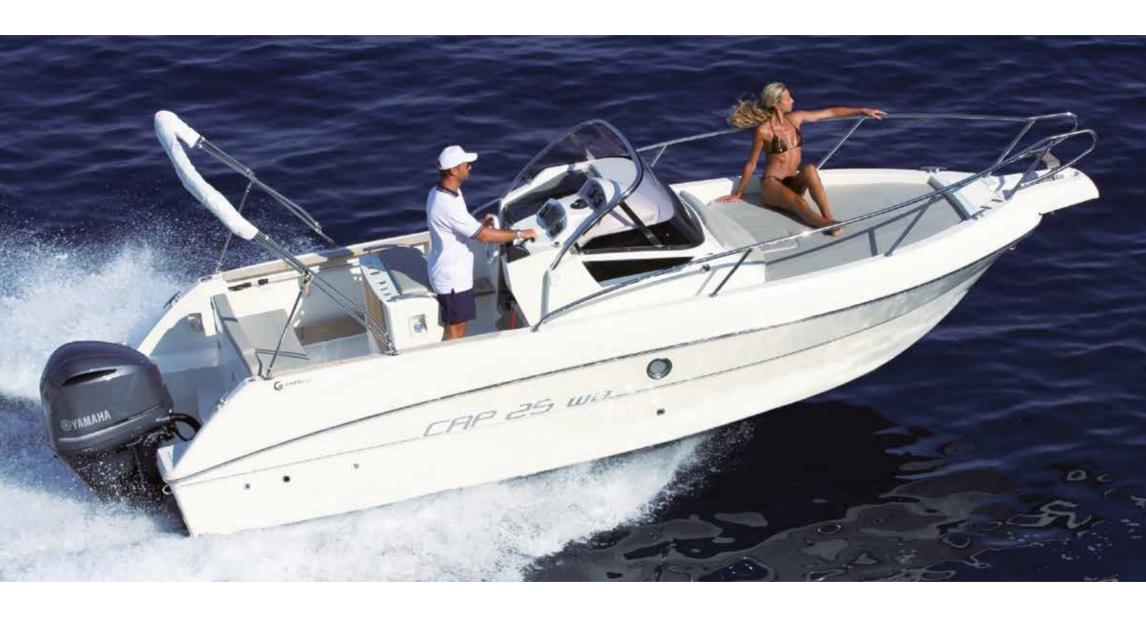

PG. 22

LENGTH O.A. 9,70 mt
BEAM O.A. 3,00 mt
WEIGHT (approx.) 3.000 kg
MAX. PEOPLE ON BOARD N° 10
ENGINES 2 XL
MAX. POWER 600 HP
CERTIFICATION CE B

Design by Roberto Curtò

LENGTH O.A. 8,15 mt
BEAM O.A. 2,75 mt
WEIGHT (approx.) 2.100 kg
MAX. PEOPLE ON BOARD N° 8/10
ENGINES 1 U / 2 XL
MAX. POWER 450 HP
CERTIFICATION CE B/C