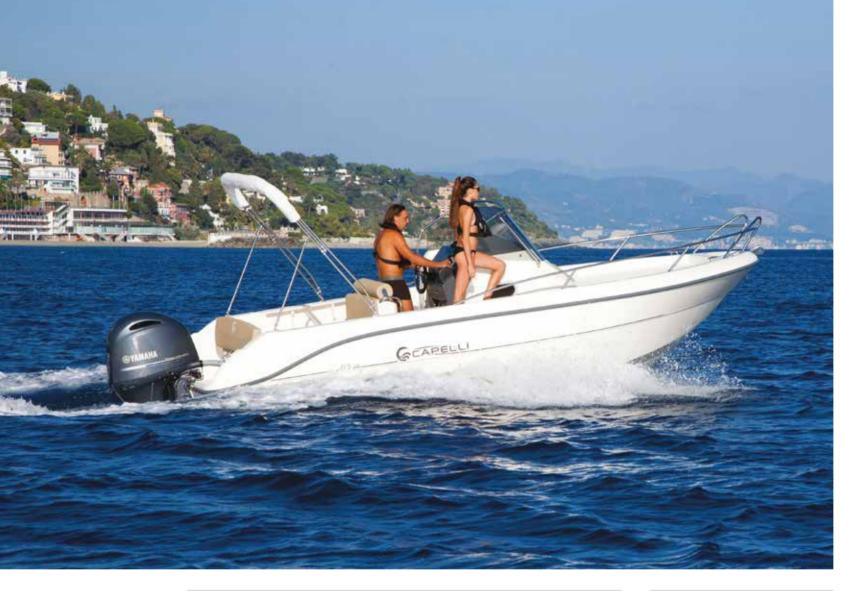

LENGTH O.A. 5,55 mt

BEAM O.A. 2,36 mt

WEIGHT (approx.) 750 kg

MAX. PEOPLE ON BOARD N° 7

ENGINES 1 L

MAX. POWER 135 HP

CERTIFICATION CE C

CAPIGO OPEN